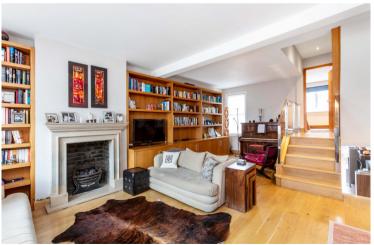

The raised ground floor is almost exclusively dedicated to a double length 24 ft long reception with the classic high ceilings leading through to the hallway and the upper floors. The property boasts four double bedrooms - two of a very large size and two bathrooms and is presented in good condition.