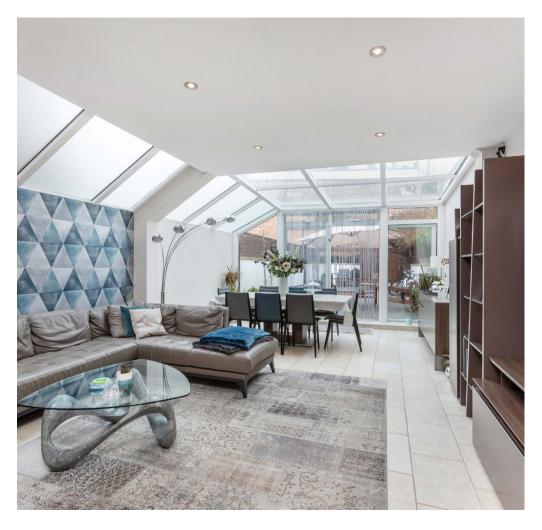

This huge 2,033 sq ft house is a rare find in Fulham. It has been laid out to maximise space, with the lower ground floor providing a huge 17'7 ft kitchen leading through to a 22 ft reception dining room with incredible glass ceiling and windows flooding the property with light and leading to the 35 ft garden. There is a separate WC for guests on the lower ground floor.