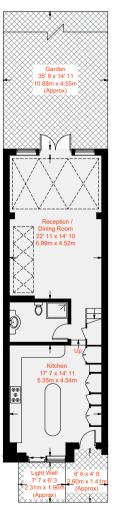

This huge 2,033 sq ft house is a rare find in Fulham. It has been laid out to maximise space, with the lower ground floor providing a huge 17'7 ft kitchen leading through to a 22 ft reception dining room with incredible glass ceiling and windows flooding the property with light and leading to the 35 ft garden. There is a separate WC for guests on the lower ground floor.

Approximate Gross Internal Area = 1943 sq ft / 180.6 sq m (Excluding Reduced Headroom / Eaves Storage) Reduced Headroom / Eaves Storage = 90 sq ft / 8.4 sq m Total = 2033 sq ft / 189 sq m

Second Floor 307 sq ft / 28.5 sq m (Including Reduced Headroom / Eaves Storage)