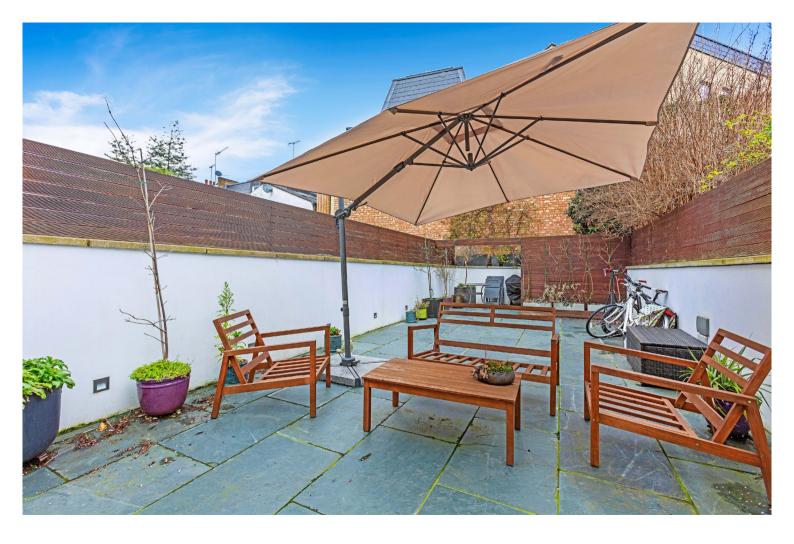

This huge 2,033 sq ft house is a rare find in Fulham. It has been laid out to maximise space, with the lower ground floor providing a huge 17'7 ft kitchen leading through to a 22 ft reception dining room with incredible glass ceiling and windows flooding the property with light and leading to the 35 ft garden. There is a separate WC for guests on the lower ground floor.