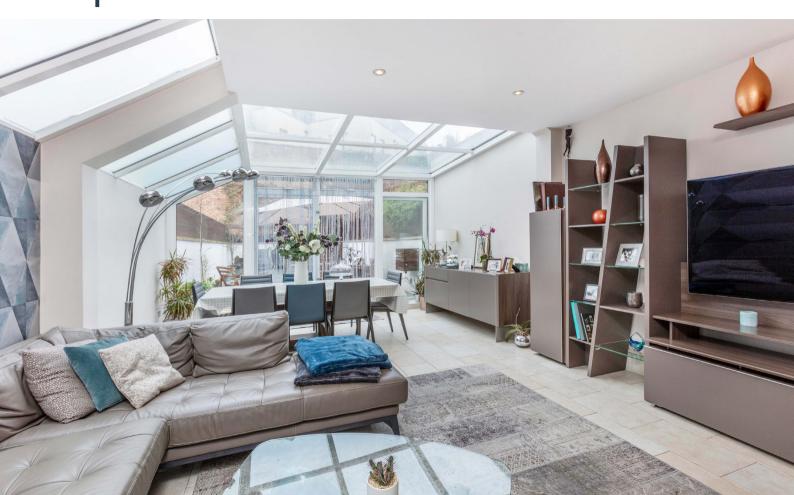

This huge 2,033 sq ft house is a rare find in Fulham. It has been laid out to maximise space, with the lower ground floor providing a huge 17'7 ft kitchen leading through to a 22 ft reception dining room with incredible glass ceiling and windows flooding the property with light and leading to the 35 ft garden. There is a separate WC for guests on the lower ground floor.