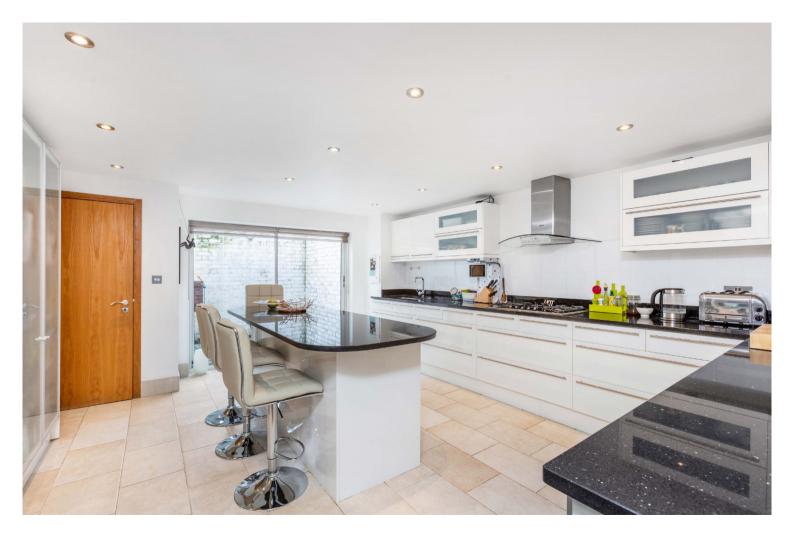

This huge 2,033 sq ft house is a rare find in Fulham. It has been laid out to maximise space, with the lower ground floor providing a huge 17'7 ft kitchen leading through to a 22 ft reception dining room with incredible glass ceiling and windows flooding the property with light and leading to the 35 ft garden. There is a separate WC for guests on the lower ground floor.