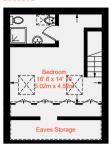

The raised ground floor is almost exclusively dedicated to a double length 24 ft long reception with the classic high ceilings leading through to the hallway and the upper floors. The property boasts four double bedrooms - two of a very large size and two bathrooms and is presented in good condition.

Approximate Gross Internal Area = 1943 sq ft / 180.6 sq m (Excluding Reduced Headroom / Eaves Storage) Reduced Headroom / Eaves Storage = 90 sq ft / 8.4 sq m Total = 2033 sq ft / 189 sq m

Second Floor 307 sq ft / 28.5 sq m (Including Reduced Headroom / Eaves Storage)

Bedroom 9'2 x 8' 10 2.79m x 2.70m 15'3 x 14' 9 4.85m x 4.50m

Lower Ground Floor Raised 725 sq ft / 67.4 sq m 501 sq