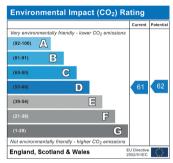

outh Park, the Harbour Club and Imperial Wharf station which are all in the local vicinity.





























Approximate Gross Internal Area = 1943 sq ft / 180.6 sq m (Excluding Reduced Headroom / Eaves Storage) Reduced Headroom / Eaves Storage = 90 sq ft / 8.4 sq m Total = 2033 sq ft / 189 sq m



Second Floor 307 sq ft / 28.5 sq m (Including Reduced Headroom / Eaves Storage)



Bedroom 9'2 x 8' 10 2.79m x 2.70m 15'3 x 14' 9 4.85m x 4.50m

Lower Ground Floor Raised 725 sq ft / 67.4 sq m 501 sq



## **Transport Links**

- Imperial Wharf (0.5 miles)
- Wandsworth Town (0.8 miles)
- Fulham Broadway (0.8 miles)

## Aspire Fulham South +4.4 (0) 20 7736 6110

<sup>+</sup>44 (0) 20 7736 6110 fulham@aspire.co.uk

## Aspire Fulham Central

+44 (0) 20 7381 7381 c.fulham@aspire.co.uk







This recyclable brochure has been produced in good faith to give a general guide. We have not undertaken a structural survey, nor have we tested the services or appliances. All measurements are approximate and the lease details where applicable must be confirmed by the solicitor. Brochure prepared by Colourbrush.

## aspire.co.uk



Battersea • Fulham South • Fulham Central • Balham • Clapham South • Clapham High Street • Furzedown