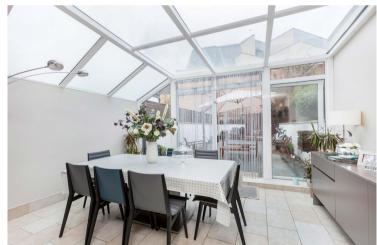

This huge 2,033 sq ft house is a rare find in Fulham. It has been laid out to maximise space, with the lower ground floor providing a huge 17'7 ft kitchen leading through to a 22 ft reception dining room with incredible glass ceiling and windows flooding the property with light and leading to the 35 ft garden. There is a separate WC for guests on the lower ground floor.