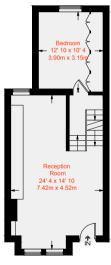

The raised ground floor is almost exclusively dedicated to a double length 24 ft long reception with the classic high ceilings leading through to the hallway and the upper floors. The property boasts four double bedrooms - two of a very large size and two bathrooms and is presented in good condition.

Approximate Gross Internal Area = 1943 sq ft / 180.6 sq m (Excluding Reduced Headroom / Eaves Storage) Reduced Headroom / Eaves Storage = 90 sq ft / 8.4 sq m Total = 2033 sq ft / 189 sq m

Second Floor 307 sq ft / 28.5 sq m (Including Reduced Headroom / Eaves Storage)