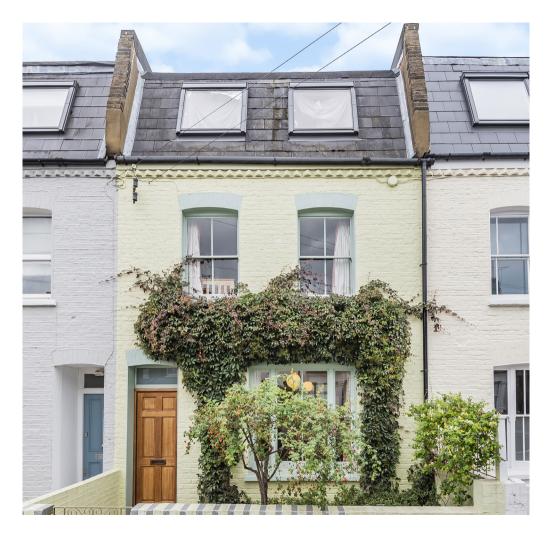

## **Dymock Street SW6** Fulham, 4 Beds 1 Bath

A beautiful cottage house close to South Park, this four bedroom house has a beautiful entrance with virginia creeper providing a delightful backdrop and has the benefit of a front mansard extension, rare in today's market.

Close to the entrance of South Park, Dymock Street is a quiet residential road close to Imperial Wharf Station ad all the bars, shops and restaurants of Wandsworth Bridge Road, and also the Sainsburys Mega Store - one of the largest in Europe. It also benefits from the Q parking Zone allowing owners to drive up to Parsons Green and park in inclement weather or have a delightful stroll through the park to the tube in the morning.