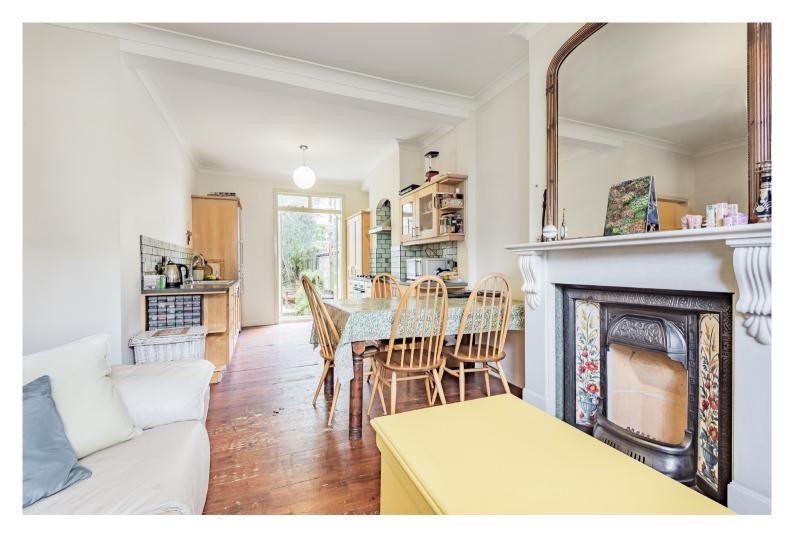

The property has a long open plan reception on the ground floor leading out to the 50 ft west-facing garden, it has its fourth bedroom to the rear. With plenty of opportunity to extend subject to relevant permissions, it is incredibly rare to find a garden of this size.

Upstairs are a further two bedrooms and bathroom, while on the top floor is a huge room with good ceiling height which could be used as is, has plenty of space to accommodate a large en-suite bathroom or even split into two sizable bedrooms.