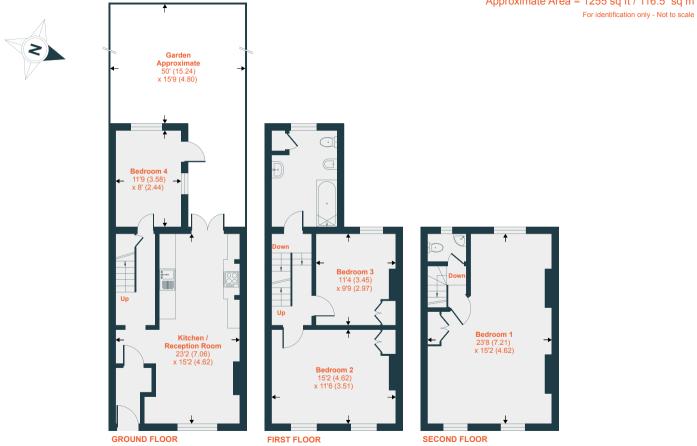

The property has a long open plan reception on the ground floor leading out to the 50 ft west-facing garden, it has its fourth bedroom to the rear. With plenty of opportunity to extend subject to relevant permissions, it is incredibly rare to find a garden of this size.

Upstairs are a further two bedrooms and bathroom, while on the top floor is a huge room with good ceiling height which could be used as is, has plenty of space to accommodate a large en-suite bathroom or even split into two sizable bedrooms.

Approximate Area = 1255 sq ft / 116.5 sq m