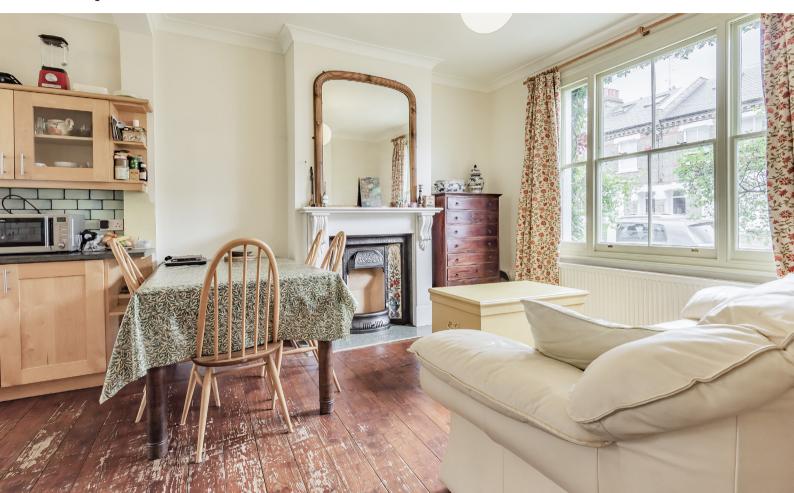

The property has a long open plan reception on the ground floor leading out to the 50 ft west-facing garden, it has its fourth bedroom to the rear. With plenty of opportunity to extend subject to relevant permissions, it is incredibly rare to find a garden of this size.

Upstairs are a further two bedrooms and bathroom, while on the top floor is a huge room with good ceiling height which could be used as is, has plenty of space to accommodate a large en-suite bathroom or even split into two sizable bedrooms.