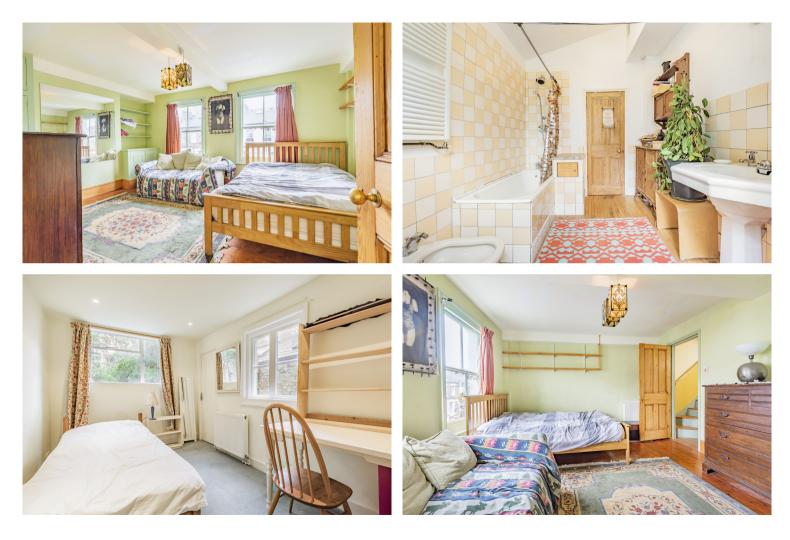

The property has a long open plan reception on the ground floor leading out to the 50 ft west-facing garden, it has its fourth bedroom to the rear. With plenty of opportunity to extend subject to relevant permissions, it is incredibly rare to find a garden of this size.

Upstairs are a further two bedrooms and bathroom, while on the top floor is a huge room with good ceiling height which could be used as is, has plenty of space to accommodate a large en-suite bathroom or even split into two sizable bedrooms.