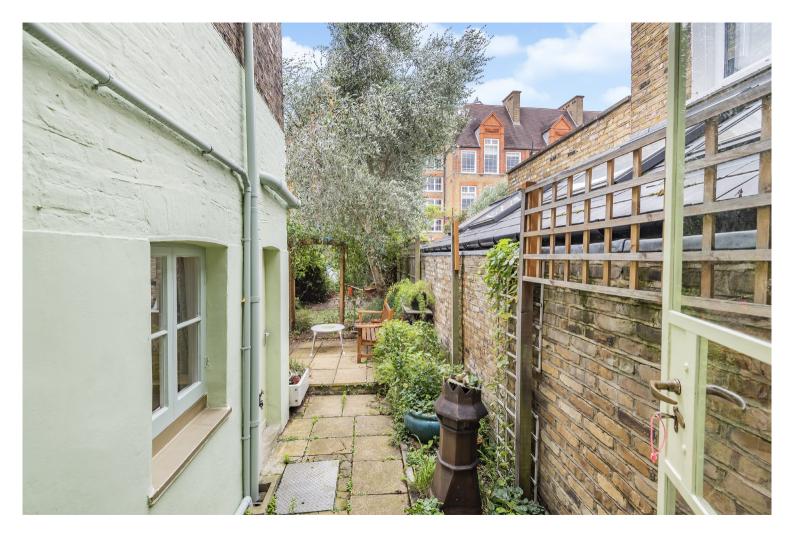

## **Dymock Street SW6** Fulham, 4 Beds 1 Bath

A beautiful cottage house close to South Park, this four bedroom house has a beautiful entrance with virginia creeper providing a delightful backdrop and has the benefit of a front mansard extension, rare in today's market.

The property has a long open plan reception on the ground floor leading out to the 50 ft west-facing garden, it has its fourth bedroom to the rear. With plenty of opportunity to extend subject to relevant permissions, it is incredibly rare to find a garden of this size.