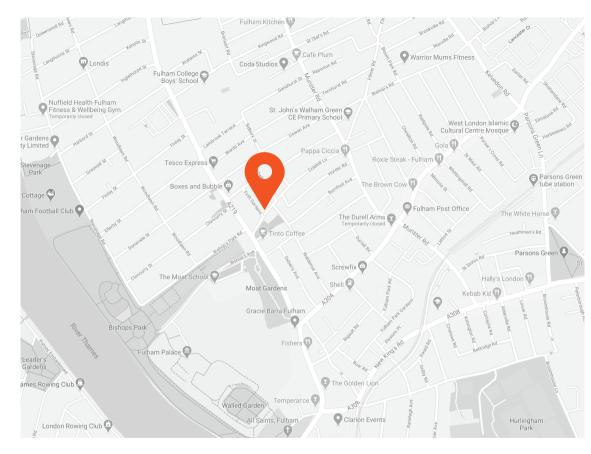

The property on Colehill Lane is conveniently located a short walk from the tranquil setting of Bishops Park and many excellent shops, bars and restaurants on the Fulham Road. Bishops Park recently benefitted from much investment and has a bustling cafe, a play area for children, a farmers market (Sunday's) and tennis courts, as well as scenic riverside walks. Also close by is the historic Fulham Palace and the Thames River path, ideal for weekend park runners and families spanning all generations.

The property benefits from being within the catchment area of many popular Fulham nurseries and primary schools such as; All Saints C of E primary school, Fulham prep, Kensington prep for Girls and Sinclair House. The nearest underground station is Putney Bridge (District line, Zone 2) and there are many frequent direct bus routes into central London from the Fulham Road or Fulham Palace Road.

#### **Transport Links**

- Putney Bridge (0.6 miles)
- Parsons Green (0.7 miles)
- Fulham Broadway (1.0 miles)

Aspire Fulham South +44 (0) 20 7736 6110 fulham@aspire.co.uk Aspire Fulham Central +44 (0) 20 7381 7381 c.fulham@aspire.co.uk