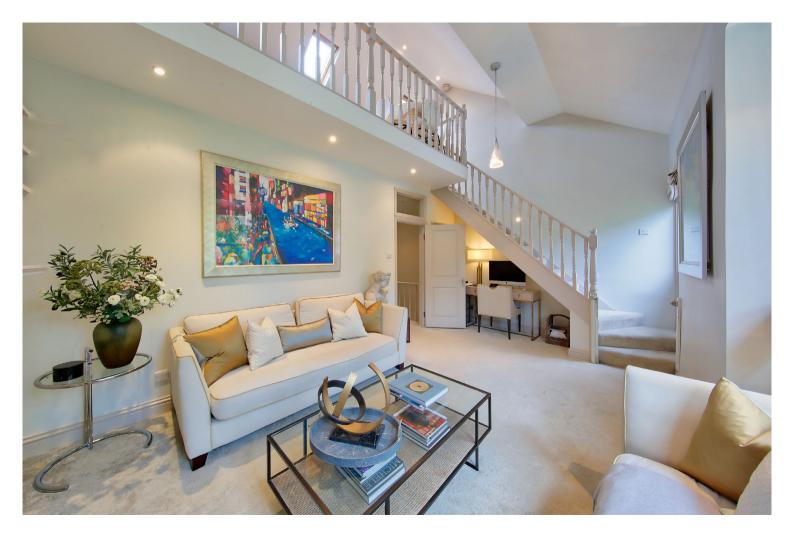

## **Colehill Lane SW6** Fulham, 2 Beds 2 Baths

A stunning and well maintained split-level maisonette in the heart of Fulham, featuring two spacious double bedrooms with en-suite bathrooms, located on a highly desirable residential street. With its own private front door, an impressive reception room with a double-height ceiling and natural light, a well fitted gallery kitchen/breakfast room on the mezzanine level, south facing balcony and a cloakroom in the hallway. The property is in excellent decorative order throughout and has the potential to create a rear roof terrace and additional living space from the kitchen, subject to relevant consents.