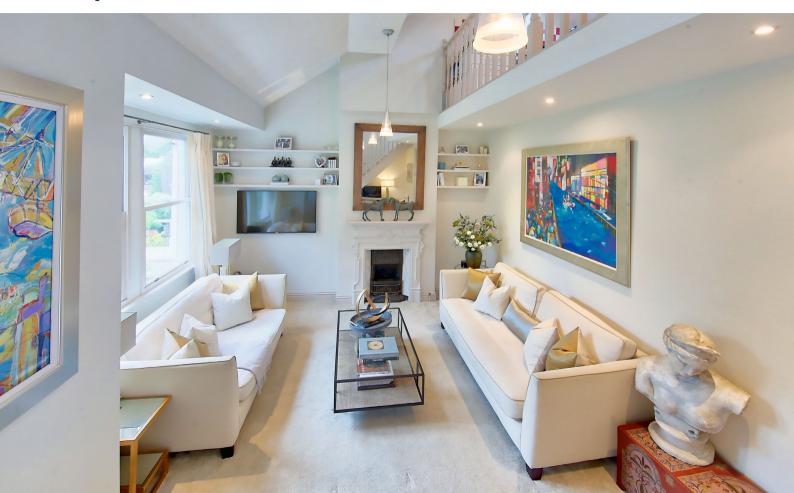

## **Colehill Lane SW6** Fulham, 2 Beds 2 Baths

A stunning and well maintained split-level maisonette in the heart of Fulham, featuring two spacious double bedrooms with en-suite bathrooms, located on a highly desirable residential street. With its own private front door, an impressive reception room with a double-height ceiling and natural light, a well fitted gallery kitchen/breakfast room on the mezzanine level, south facing balcony and a cloakroom in the hallway. The property is in excellent decorative order throughout and has the potential to create a rear roof terrace and additional living space from the kitchen, subject to relevant consents.