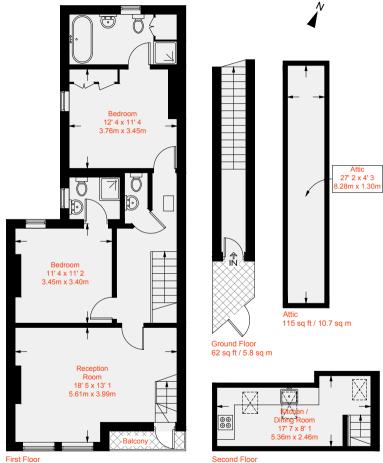

#### Approximate Gross Internal Area = 1037 sq ft / 96.4 sq m (Including Attic)

734 sq ft / 68.2 sq m

126 sq ft / 11.7 sq m