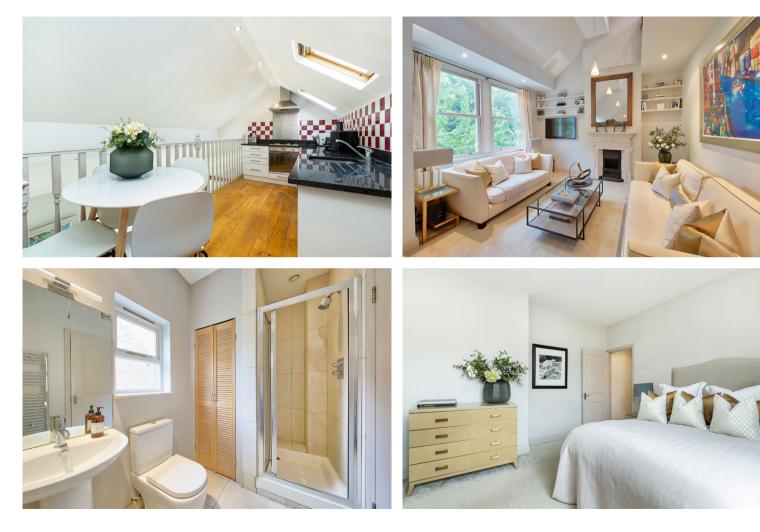

## **Colehill Lane SW6** Fulham, 2 Beds 2 Baths

A stunning and well maintained split-level maisonette in the heart of Fulham, featuring two spacious double bedrooms with en-suite bathrooms, located on a highly desirable residential street. With its own private front door, an impressive reception room with a double-height ceiling and natural light, a well fitted gallery kitchen/breakfast room on the mezzanine level, south facing balcony and a cloakroom in the hallway. The property is in excellent decorative order throughout and has the potential to create a rear roof terrace and additional living space from the kitchen, subject to relevant consents.