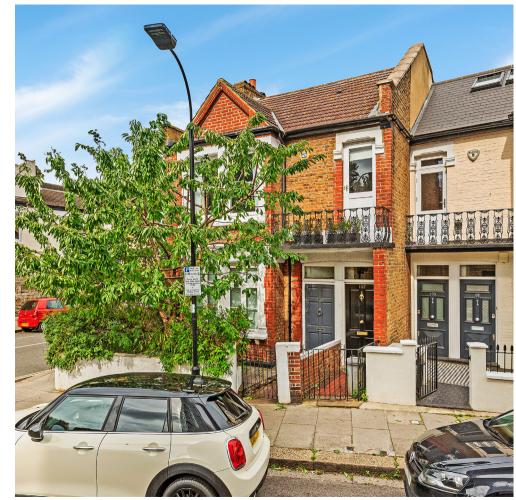

## **Colehill Lane SW6** Fulham, 2 Beds 2 Baths

A stunning and well maintained split-level maisonette in the heart of Fulham, featuring two spacious double bedrooms with en-suite bathrooms, located on a highly desirable residential street. With its own private front door, an impressive reception room with a double-height ceiling and natural light, a well fitted gallery kitchen/breakfast room on the mezzanine level, south facing balcony and a cloakroom in the hallway. The property is in excellent decorative order throughout and has the potential to create a rear roof terrace and additional living space from the kitchen, subject to relevant consents.

The property on Colehill Lane is conveniently located a short walk from the tranquil setting of Bishops Park and many excellent shops, bars and restaurants on the Fulham Road. Bishops Park recently benefitted from much investment and has a bustling cafe, a play area for children, a farmers market (Sunday's) and tennis courts, as well as scenic riverside walks. Also close by is the historic Fulham Palace and the Thames River path, ideal for weekend park runners and families spanning all generations.