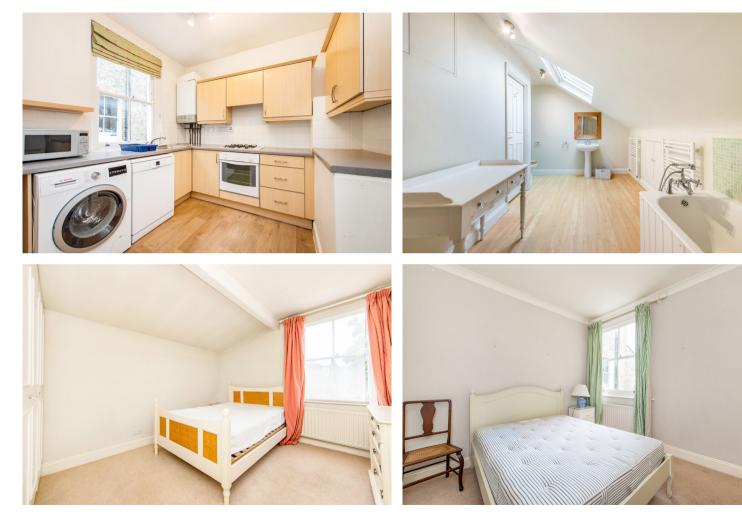

## Stephendale Road SW6 Fulham, 3 Beds 1 Bath

A charming three double bedroom property situated in the ever popular Sands End. Arranged over four floors this property feels more like a house. Consisting of three double bedrooms and a large family bathroom.

The property has the classic period front reception with high ceilings and lots of south-facing light with a well fitted kitchen to the rear of the same floor with plenty of storage and work space. A double bedroom is on the first floor, while the second floor offers two double bedrooms and a large bathroom.