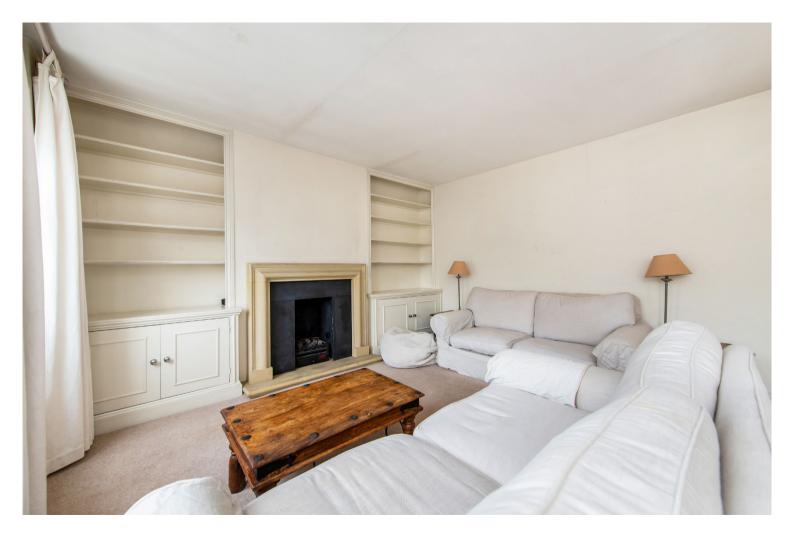

The property has the classic period front reception with high ceilings and lots of south-facing light with a well fitted kitchen to the rear of the same floor with plenty of storage and work space. A double bedroom is on the first floor, while the second floor offers two double bedrooms and a large bathroom.