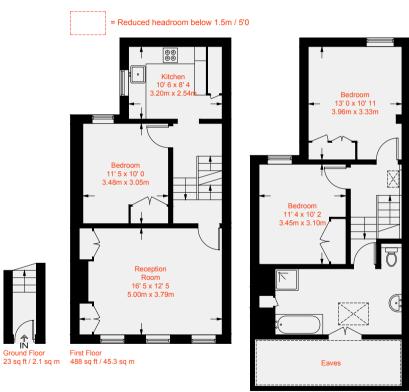

Approximate Gross Internal Area = 993 sq ft / 92.2 sq m (Excluding Reduced Headroom / Eaves) Reduced Headroom / Eaves = 84 sq ft / 7.8 sq m Total = 1077 sq ft / 100 sq m

Second Floor 566 sq ft / 52.6 sq m (Including Reduced Headroom / Eaves)