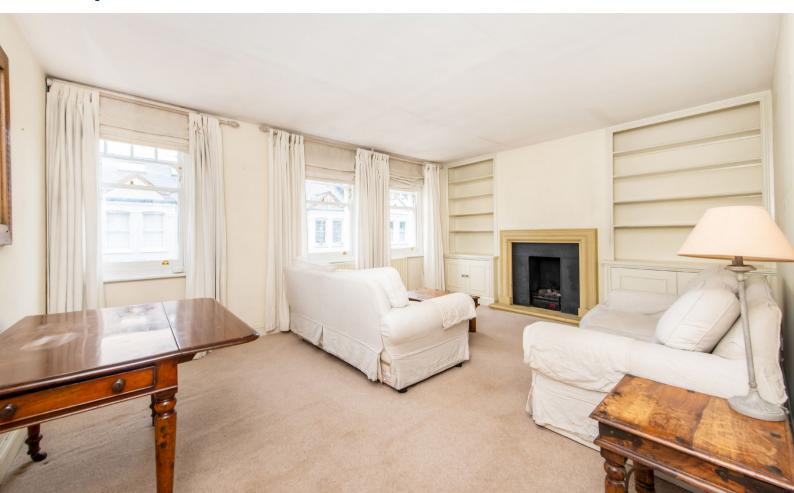

The property has the classic period front reception with high ceilings and lots of south-facing light with a well fitted kitchen to the rear of the same floor with plenty of storage and work space. A double bedroom is on the first floor, while the second floor offers two double bedrooms and a large bathroom.