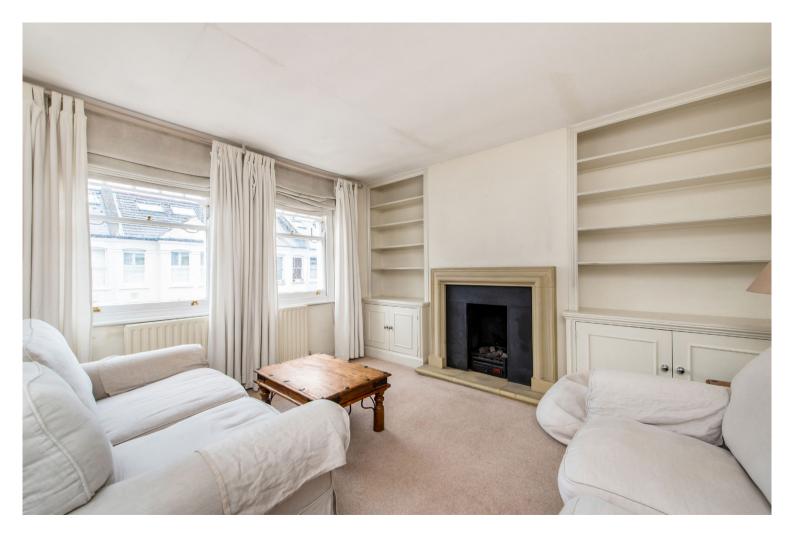

The property has the classic period front reception with high ceilings and lots of south-facing light with a well fitted kitchen to the rear of the same floor with plenty of storage and work space. A double bedroom is on the first floor, while the second floor offers two double bedrooms and a large bathroom.