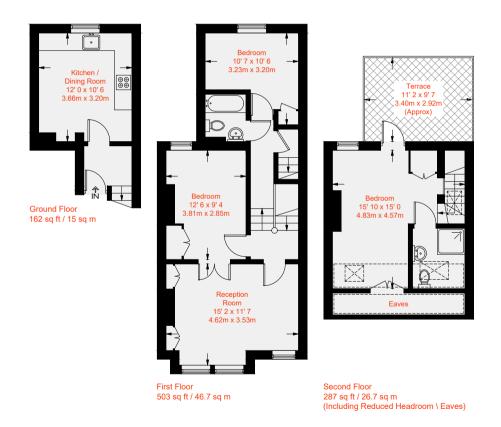

Approximate Gross Internal Area = 880 sq ft / 81.7 sq m (Excluding Reduced Headroom / Eaves) Reduced Headroom / Eaves = 72 sq ft / 6.7 sq m Total = 952 sq ft / 88.4 sq m

Ν