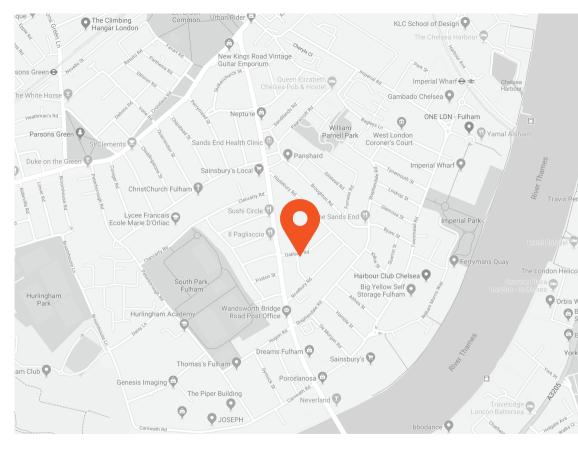

Oakbury Road is set just off the Wandsworth Bridge Road and is in an ideal position for access to many local amenities. Some of these include, local bus stops, a short walk to South Park, Wandsworth Town and Imperial Wharf stations and the many bars shops and restaurants of both the Wandsworth Bridge and New Kings Roads.

## **Transport Links**

- Imperial Wharf (0.6 miles)
- Wandsworth Town (0.8 miles)
- Fulham Broadway (0.8 miles)

Aspire Fulham South +44 (0) 20 7736 6110 fulham@aspire.co.uk Aspire Fulham Central +44 (0) 20 7381 7381 c.fulham@aspire.co.uk