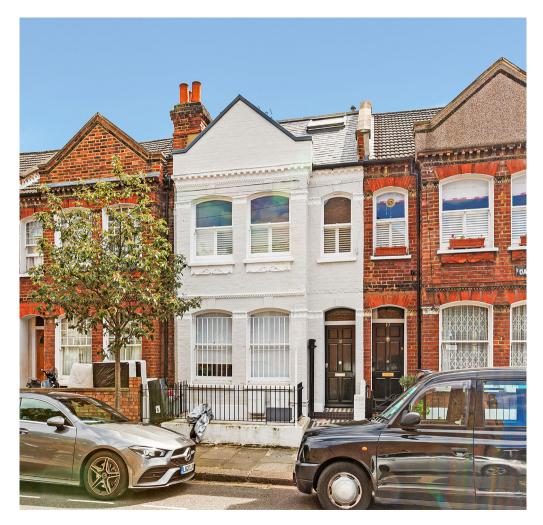

## Oakbury Road SW6 Fulham, 3 Beds 2 Baths

An absolutely gorgeous top floor three bedroom property set in the ever popular 'Bury Triangle' in South Fulham.

The flat is beautifully finished throughout and offers bright living space from corner to corner. The property has wonderful wooden floors in the sitting room and the kitchen has been recently refurbished. The rest of the property offers three double bedrooms and two bathrooms; one of which is en-suite to the loft room.

Oakbury Road is set just off the Wandsworth Bridge Road and is in an ideal position for access to many local amenities. Some of these include, local bus stops, a short walk to South Park, Wandsworth Town and Imperial Wharf stations and the many bars shops and restaurants of both the Wandsworth Bridge and New Kings Roads.