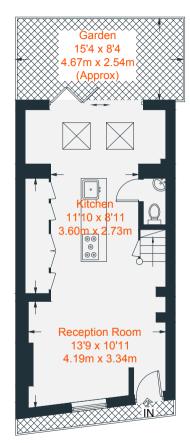

A beautifully finished four bedroom house in the charming 'Munster Village' area of Fulham

Entering directly into an open plan living/kitchen/dining room, this modern space is a wonderful room for entertaining as it extends to the rear patio which is reached through large bi folding doors.

# Approximate Gross Internal Area = 1214 sq ft / 112.8 sq m

Ground Floor 432 sq ft / 40.1 sq m

First Floor 387 sq ft / 36 sq m

Second Floor 355 sq ft / 33.0 sq m

Third Floor 40 sq ft / 3.7 sq m