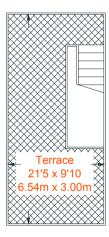

The first floor is host to the stylishly decorated master bedroom, which benefits from an ensuite bathroom, and a further smaller bedroom towards the rear of the property.

There are a further two bedrooms on the second floor as well as a full shared bathroom. This floor gives access to the impressive roof terrace which provides panoramic views across the surrounding areas. The terrace is accessed via an electronically controlled opening, all very James Bond if you ask us!

# Approximate Gross Internal Area = 1214 sq ft / 112.8 sq m

Ground Floor 432 sq ft / 40.1 sq m

First Floor 387 sq ft / 36 sq m

Second Floor 355 sq ft / 33.0 sq m

Third Floor 40 sq ft / 3.7 sq m