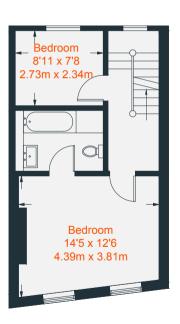

The first floor is host to the stylishly decorated master bedroom, which benefits from an ensuite bathroom, and a further smaller bedroom towards the rear of the property.

There are a further two bedrooms on the second floor as well as a full shared bathroom. This floor gives access to the impressive roof terrace which provides panoramic views across the surrounding areas. The terrace is accessed via an electronically controlled opening, all very James Bond if you ask us!

# Approximate Gross Internal Area = 1214 sq ft / 112.8 sq m

Ground Floor 432 sq ft / 40.1 sq m

First Floor 387 sq ft / 36 sq m

Second Floor 355 sq ft / 33.0 sq m

Third Floor 40 sq ft / 3.7 sq m