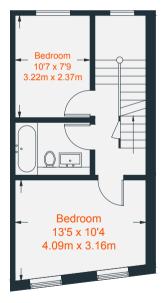

The first floor is host to the stylishly decorated master bedroom, which benefits from an ensuite bathroom, and a further smaller bedroom towards the rear of the property.

There are a further two bedrooms on the second floor as well as a full shared bathroom. This floor gives access to the impressive roof terrace which provides panoramic views across the surrounding areas. The terrace is accessed via an electronically controlled opening, all very James Bond if you ask us!

# Approximate Gross Internal Area = 1214 sq ft / 112.8 sq m

Ground Floor 432 sq ft / 40.1 sq m

First Floor 387 sq ft / 36 sq m

Second Floor 355 sq ft / 33.0 sq m

Third Floor 40 sq ft / 3.7 sq m