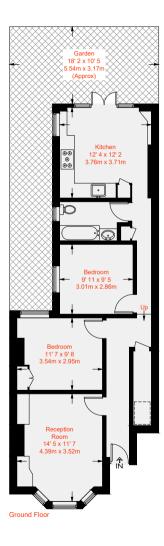

## Approximate Gross Internal Area = 745 sq ft / 69.2 sq m (Excluding Reduced Headroom) Reduced Headroom = 7 sq ft / 0.7 sq m Total = 752 sq ft / 69.9 sq m