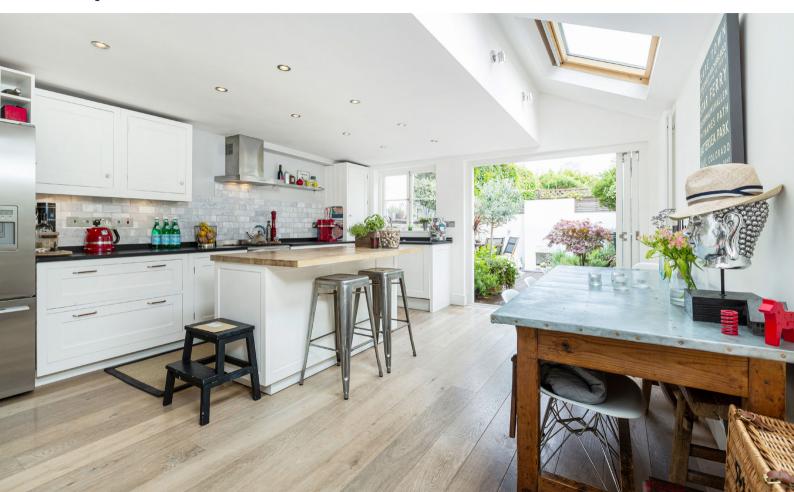

The house offers stunning open plan living on the ground floor with double reception leading to a beautiful, high-end eat-in kitchen at the rear of the house. At the back of the kitchen, bi-fold doors lead out to a sunny decked garden. The upstairs of the house is further appointed with four sizeable double bedrooms and two bathrooms. The master suite is at the top of the house and includes an enormous bathroom off of the 17ft master bedroom.

Newly finished throughout, the property would make an incredible home for a family or a couple with plans, while the garden is glorious - over 8m in length making it one of Fulham's larger gardens.

The property is situated on Gilstead Road a short walk from Fulham Broadway, Parsons Green and Imperial Wharf stations. Gilstead Road is close to several local schools of excellent repute and benefits from the shops, bars and restaurants of Wandsworth Bridge Road, the green spaces of South Park and Eel Brook Common as well as the nearby Sainsburys superstore one of the largest in Europe - and Harbour club.