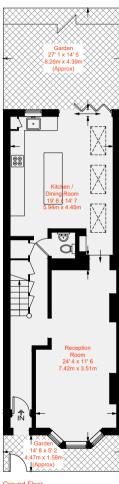

Approximate Gross Internal Area = 1595 sq ft / 148.2 sq m (Excluding Reduced Headroom / Eaves) Reduced Headroom / Eaves = 39 sq ft / 3.6 sq m Total = 1634 sq ft / 151.8 sq m

Ground Floor 663 sq ft / 61.6 sq m

First Floor 541 sq ft / 50.3 sq m

Second Floor 430 sq ft / 39.9 sq m (Including Reduced Headroom / Eaves)