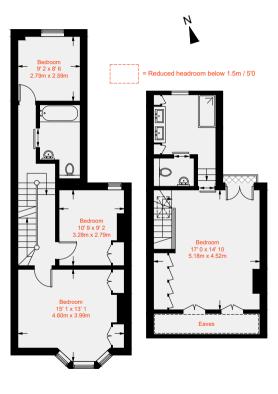

Approximate Gross Internal Area = 1595 sq ft / 148.2 sq m (Excluding Reduced Headroom / Eaves) Reduced Headroom / Eaves = 39 sq ft / 3.6 sq m Total = 1634 sq ft / 151.8 sq m

Ground Floor 663 sq ft / 61.6 sq m

First Floor 541 sq ft / 50.3 sq m

Second Floor 430 sq ft / 39.9 sq m (Including Reduced Headroom / Eaves)