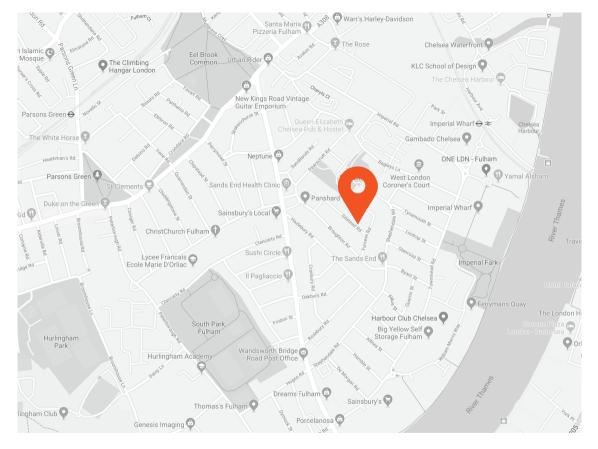

Newly finished throughout, the property would make an incredible home for a family or a couple with plans, while the garden is glorious - over 8m in length making it one of Fulham's larger gardens.

The property is situated on Gilstead Road a short walk from Fulham Broadway, Parsons Green and Imperial Wharf stations. Gilstead Road is close to several local schools of excellent repute and benefits from the shops, bars and restaurants of Wandsworth Bridge Road, the green spaces of South Park and Eel Brook Common as well as the nearby Sainsburys superstore one of the largest in Europe - and Harbour club.

### Transport Links

- Imperial Wharf (0.6 miles)
- Fulham Broadway (0.8 miles)
- Parsons Green (0.8 miles)