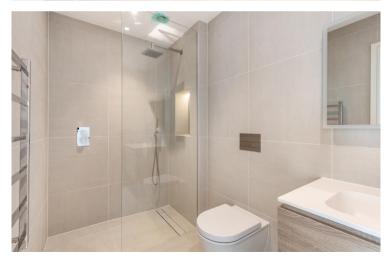

#### **BATHROOMS & ENSUITES**

- Bespoke timber veneer vanity unit with integrated composite sink
- Large format white Carrara porcelain tiled floor and walls
- Polished chrome sanitaryware by Duravit & Crosswater
- · Glass shower screens
- LED Bathroom mirrors with integrated shaver sockets
- · Electric heated chrome towel radiator