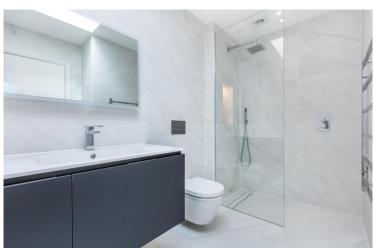

#### **BATHROOMS & ENSUITES**

- Bespoke timber veneer vanity unit with integrated composite sink
- Large format white Carrara porcelain tiled floor and walls
- Polished chrome sanitaryware by Duravit & Crosswater
- · Glass shower screens
- LED Bathroom mirrors with integrated shaver sockets
- · Electric heated chrome towel radiator