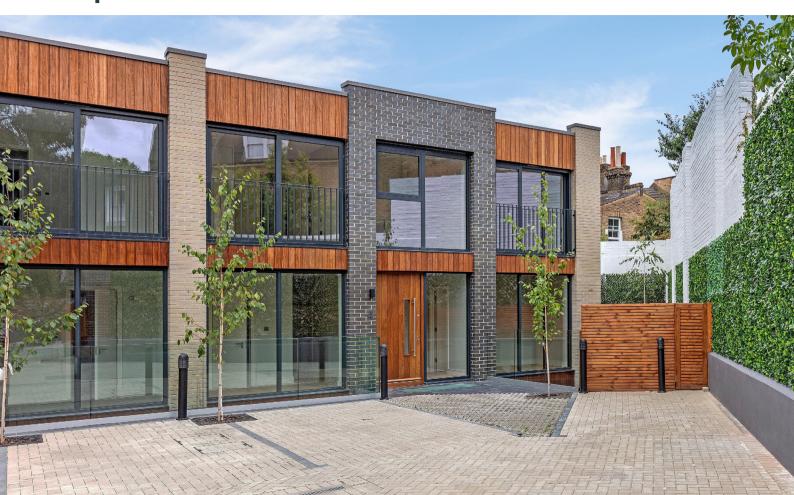

Set within a private Mews Development, Phillips Mews is a hidden modern gem in the heart of Fulham. With floor to ceiling windows this house is an incredibly light and bright presence.

Throughout the houses have been finished to the highest standards and the modern structure has enabled large rooms with vast ceiling heights making them far more spacious and imposing than their Victorian counterparts.

On the first floor the master en-suite has a walk in wardrobe and its own en-suite bathroom, including a shower and bath. There are a further two large double bedrooms serviced by a third bathroom.

Developed by a company known for prestige works in Prime Central London, these houses are a step above the usual new builds to be found in Fulham. Accessed by fob through the security gate, each property comes with its own private parking space and the properties are set off Filmer Road and invisible to the street - ideal for privacy and security.