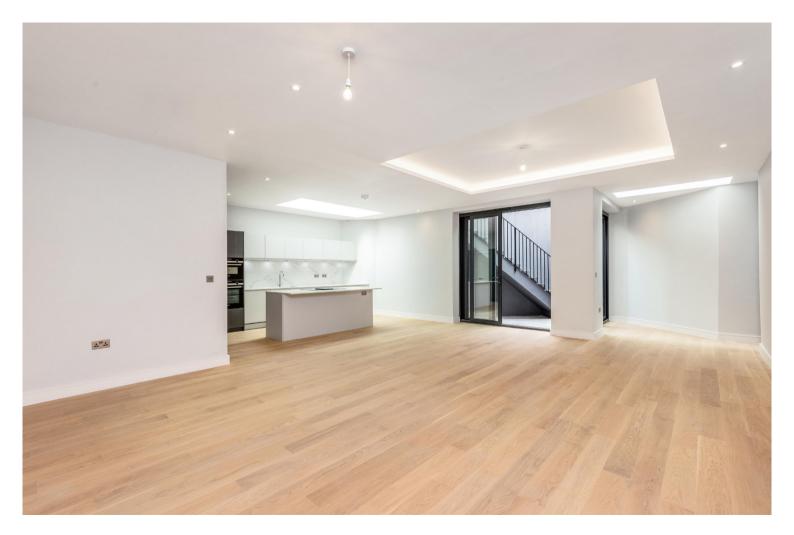

This house has an enormous 895sqft kitchen diner with a feature Carrara island and provides fully fitted modern Siemens appliances, with a large pantry. On the same floor is a Guest Bedroom with its own bathroom. Upstairs the formal reception leads out to a large garden, with patio area and private side access. The ground floor also includes a Study, Guest WC and Utility, ideal for a busy family.

## **KITCHENS**

- Bespoke Stoneham Kitchens with Composite Carrara Worktop and Splashback
- Integrated Siemens Oven & Microwave Combi
- Siemens induction Hub with built-in extractor
- · Integrated dishwasher
- · Integrated full height fridge/freezer
- Stainless steel recessed sink
- Contemporary chrome lever tap