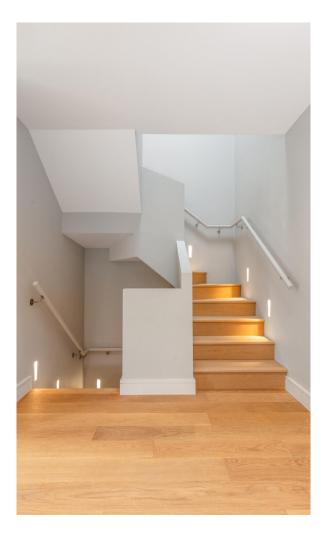

## LIGHTING

- · Recessed LED staircase lights
- LED Coffer Ceiling lights to the Family Living Room
- Feature pendant locations above Dining Table
- · LED lighting to kitchen cabinets
- 5Amp Socket locations to provide switch controlled free issue lighting for table and floor lamps