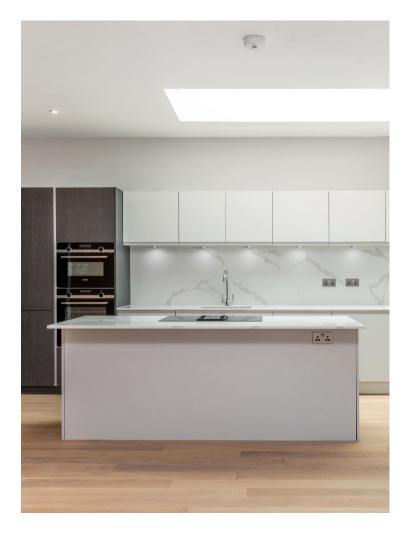

This house has an enormous 895sqft kitchen diner with a feature Carrara island and provides fully fitted modern Siemens appliances, with a large pantry. On the same floor is a Guest Bedroom with its own bathroom. Upstairs the formal reception leads out to a large garden, with patio area and private side access. The ground floor also includes a Study, Guest WC and Utility, ideal for a busy family.

## **KITCHENS**

- Bespoke Stoneham Kitchens with Composite Carrara Worktop and Splashback
- Integrated Siemens Oven & Microwave Combi
- Siemens induction Hub with built-in extractor
- · Integrated dishwasher
- · Integrated full height fridge/freezer
- Stainless steel recessed sink
- Contemporary chrome lever tap