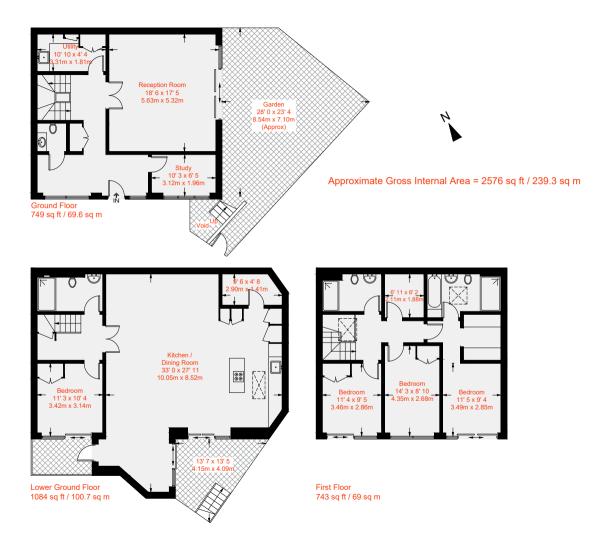

This house has an enormous 895sqft kitchen diner with a feature Carrara island and provides fully fitted modern Siemens appliances, with a large pantry. On the same floor is a Guest Bedroom with its own bathroom. Upstairs the formal reception leads out to a large garden, with patio area and private side access. The ground floor also includes a Study, Guest WC and Utility, ideal for a busy family.

On the first floor the master en-suite has a walk in wardrobe and its own en-suite bathroom, including a shower and bath. There are a further two large double bedrooms serviced by a third bathroom.

Developed by a company known for prestige works in Prime Central London, these houses are a step above the usual new builds to be found in Fulham. Accessed by fob through the security gate, each property comes with its own private parking space and the properties are set off Filmer Road and invisible to the street - ideal for privacy and security.