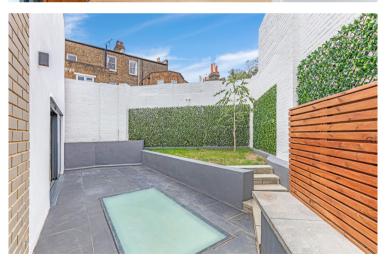

This house has an enormous 895sqft kitchen diner with a feature Carrara island and provides fully fitted modern Siemens appliances, with a large pantry. On the same floor is a Guest Bedroom with its own bathroom. Upstairs the formal reception leads out to a large garden, with patio area and private side access. The ground floor also includes a Study, Guest WC and Utility, ideal for a busy family.