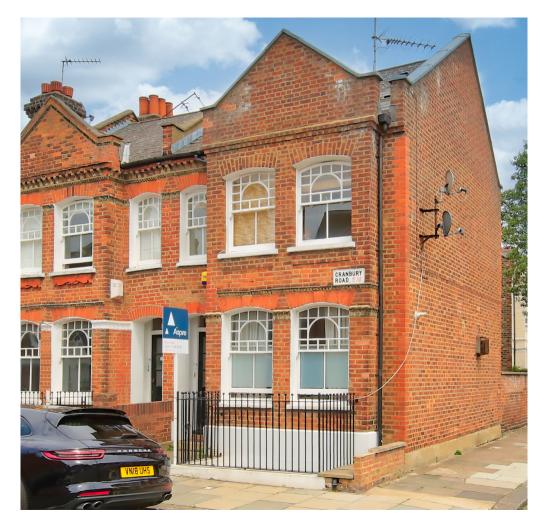

## **Cranbury Road SW6** Fulham, 2 Beds 1 Bath

Set in the iconic Bury Triangle this two bedroom two reception room apartment is spacious and kept in good condition throughout. The property benefits from two large double bedrooms, a separate bathroom, a huge kitchen diner and separte reception room leading to the garden.

The property is only a short walk to Imperial Wharf station which provides regular London Overground and South Western Rail services in and out of London and is also close to both Parsons Green and Fulham Broadway tube stations. Rosebury Road benefits from the shops, bars and restaurants of Wandsworth Bridge Road and also the nearby green spaces of South Park.