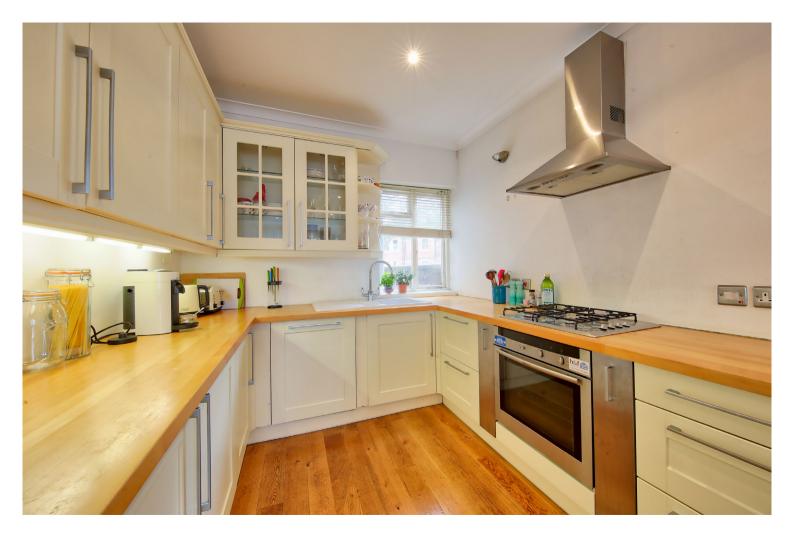

## **Cranbury Road SW6** Fulham, 2 Beds 1 Bath

Set in the iconic Bury Triangle this two bedroom two reception room apartment is spacious and kept in good condition throughout. The property benefits from two large double bedrooms, a separate bathroom, a huge kitchen diner and separte reception room leading to the garden.

The kitchen diner is large enough to use as a reception meaning the property can be used as a three bedroom apartment should this be necessary. To the rear there is a large garden and the property has a long lease.