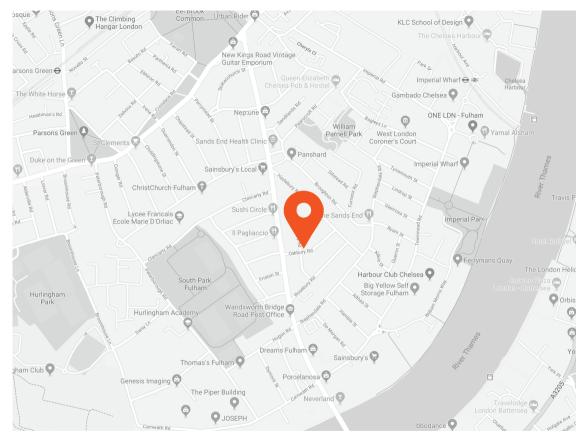

The property is only a short walk to Imperial Wharf station which provides regular London Overground and South Western Rail services in and out of London and is also close to both Parsons Green and Fulham Broadway tube stations. Rosebury Road benefits from the shops, bars and restaurants of Wandsworth Bridge Road and also the nearby green spaces of South Park.

## **Transport Links**

- Imperial Wharf (0.7 miles)
- Fulham Broadway (0.8 miles)
- Parsons Green (0.9 miles)

Aspire Fulham South +44 (0) 20 7736 6110 fulham@aspire.co.uk Aspire Fulham Central +44 (0) 20 7381 7381 c.fulham@aspire.co.uk