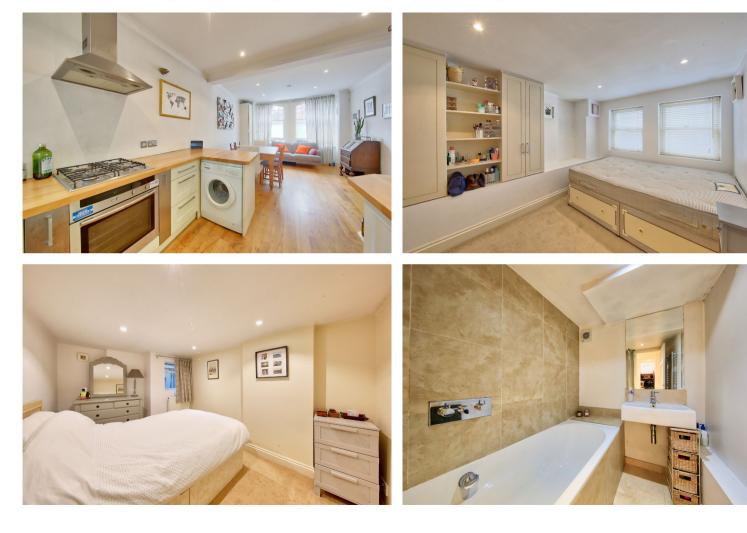

## **Cranbury Road SW6** Fulham, 2 Beds 1 Bath

Set in the iconic Bury Triangle this two bedroom two reception room apartment is spacious and kept in good condition throughout. The property benefits from two large double bedrooms, a separate bathroom, a huge kitchen diner and separte reception room leading to the garden.

The kitchen diner is large enough to use as a reception meaning the property can be used as a three bedroom apartment should this be necessary. To the rear there is a large garden and the property has a long lease.