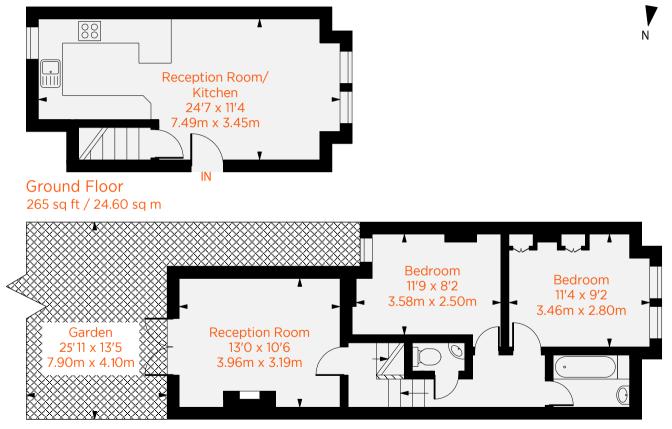

## **Cranbury Road SW6** Fulham, 2 Beds 1 Bath

Set in the iconic Bury Triangle this two bedroom two reception room apartment is spacious and kept in good condition throughout. The property benefits from two large double bedrooms, a separate bathroom, a huge kitchen diner and separte reception room leading to the garden.

The kitchen diner is large enough to use as a reception meaning the property can be used as a three bedroom apartment should this be necessary. To the rear there is a large garden and the property has a long lease.

Approximate Gross Internal Area :- 738 sq ft / 68.58 sq m

Lower Ground Floor 473 sq ft / 43.98 sq m

Very energy efficient - lower running costs (22-100) A (81-91) B (69-80) C (39-54) D (39-54) E (1-20) G Not energy efficient - higher running costs England, Scotland & Wales EU Directive 🔅