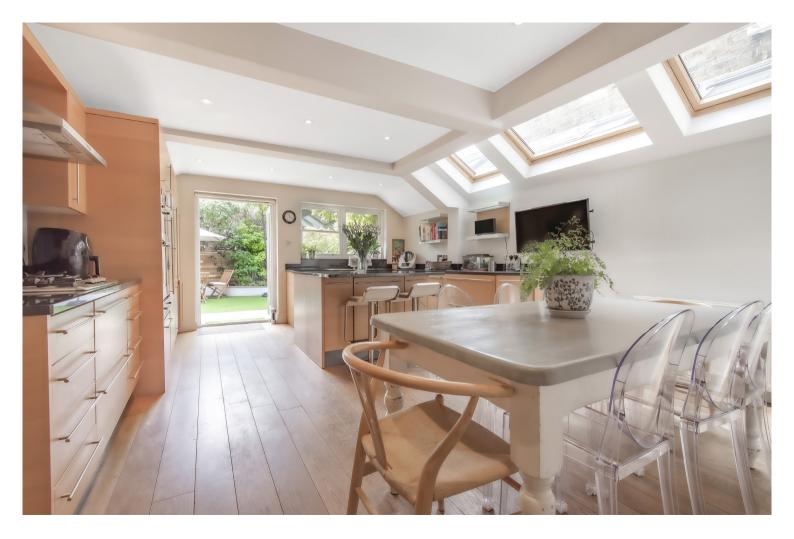

# Garden Approximate 23' (7.01) x16' (4.88) Kitchen / Dining Room 22'4 (6.81) x 15'1 (4.60) Reception Room 23'5 (7.14) x 15'1 (4.60) **GROUND FLOOR**

FIRST FLOOR