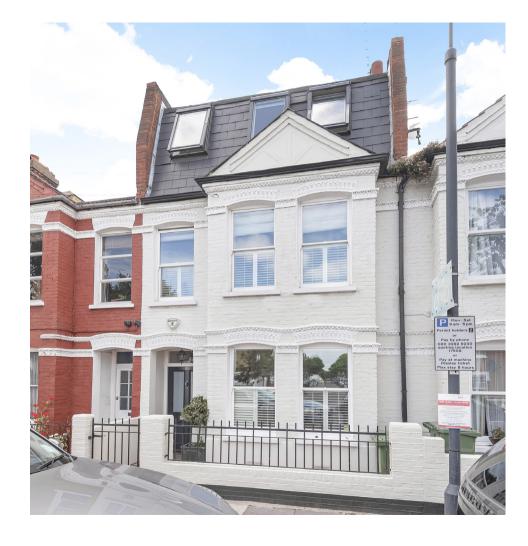

A handsome family home set in arguably one of the best positions on the street offering an incredible family living setup. If you are familiar with the Sands End area in South Fulham. it will be clear to you quite how many benefits this house has over your average Fulham family home. Firstly, the position on the road. This house, which is almost directly south facing, looks straight up Hazlebury Road meaning outlook from the front is private as well as being open, creating an incredibly bright front reception room. It is also one of the few houses on the street that benefits from a full, front mansard meaning the layout of the house can be fully optimised for family living. The inside of the property is what one would come to expect from a beautifully finished. Fulham home. It feels warm, solidly built and useable. The addition of being beautifully presented throughout really is the bonus feature.