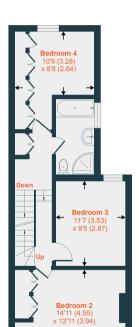

# Approximate Area = 1808 sq ft / 168 sq m

For identification only - Not to scale

**SECOND FLOOR** 