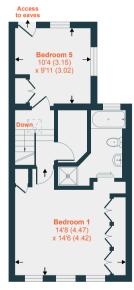

# Approximate Area = 1808 sq ft / 168 sq m

For identification only - Not to scale

**SECOND FLOOR** 