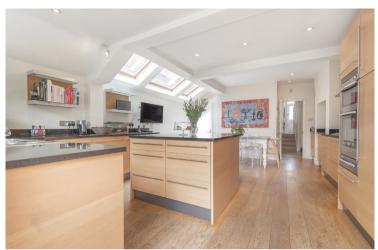

A handsome family home set in arguably one of the best positions on the street offering an incredible family living setup. If you are familiar with the Sands End area in South Fulham. it will be clear to you quite how many benefits this house has over your average Fulham family home. Firstly, the position on the road. This house, which is almost directly south facing, looks straight up Hazlebury Road meaning outlook from the front is private as well as being open, creating an incredibly bright front reception room. It is also one of the few houses on the street that benefits from a full, front mansard meaning the layout of the house can be fully optimised for family living. The inside of the property is what one would come to expect from a beautifully finished. Fulham home. It feels warm, solidly built and useable. The addition of being beautifully presented throughout really is the bonus feature.

# Garden Approximate 23' (7.01) x16' (4.88) Kitchen / Dining Room 22'4 (6.81) x 15'1 (4.60) Reception Room 23'5 (7.14) x 15'1 (4.60) **GROUND FLOOR**

FIRST FLOOR