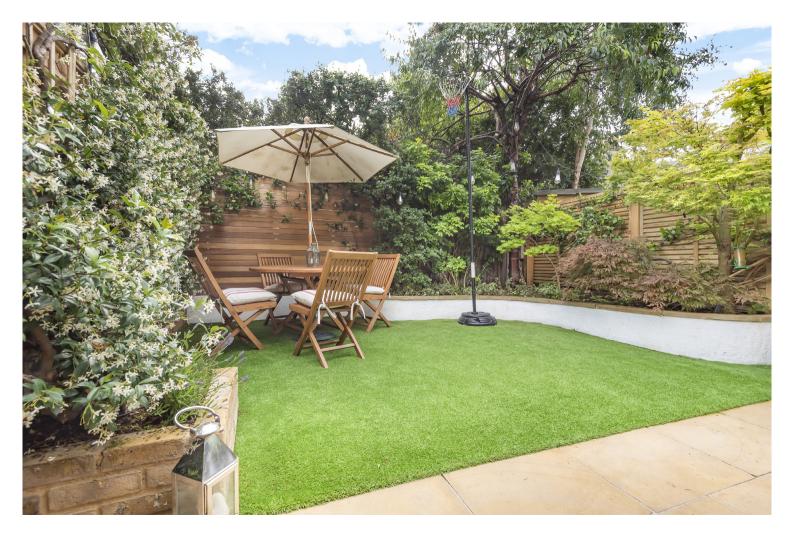

# Garden Approximate 23' (7.01) x16' (4.88) Kitchen / Dining Room 22'4 (6.81) x 15'1 (4.60) Reception Room 23'5 (7.14) x 15'1 (4.60) **GROUND FLOOR**

FIRST FLOOR