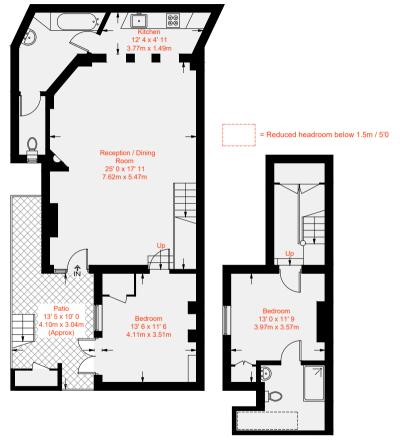

#### Approximate Gross Internal Area = 1092 sq ft / 101.5 sq m (Excluding Reduced Headroom) Reduced Headroom = 16 sq ft / 1.5 sq m Total = 1108 sq ft / 103 sq m

Lower Ground Floor 810 sq ft / 75.3 sq m

Raised Ground Floor 298 sq ft / 27.7 sq m (Including Reduced Headroom)