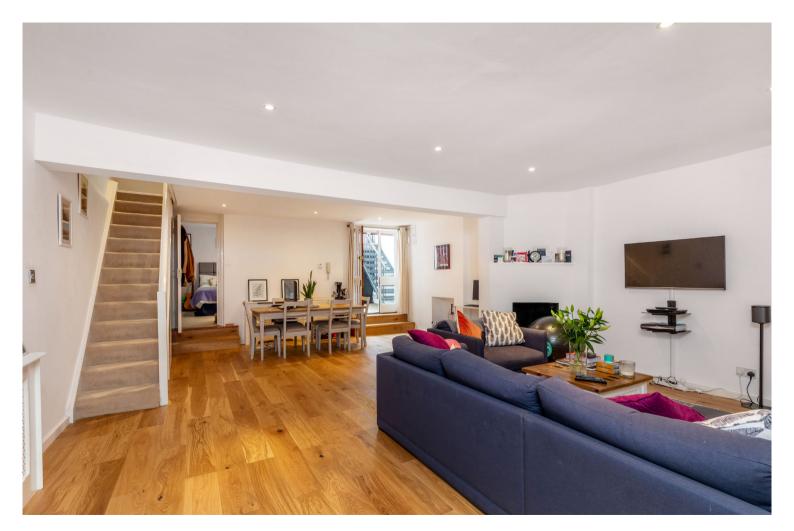

The huge feature of this large two bedroom two bathroom apartment is the reception room. Over 30 ft in length and open plan to the reception, it is ideal for parties, chilling out and relaxing with friends.

The apartment benefits from two large double bedrooms, one en-suite and the other serviced by the communal bathroom. The flat is fully modernised throughout with real wooden flooring in living areas and high quality carpet in bedrooms.