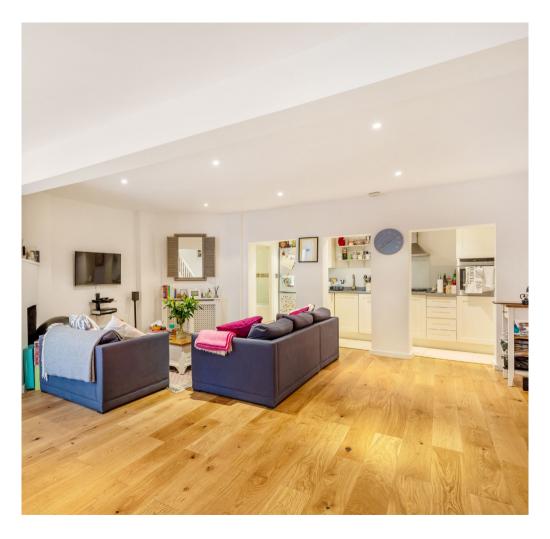

The huge feature of this large two bedroom two bathroom apartment is the reception room. Over 30 ft in length and open plan to the reception, it is ideal for parties, chilling out and relaxing with friends.

The apartment benefits from two large double bedrooms, one en-suite and the other serviced by the communal bathroom. The flat is fully modernised throughout with real wooden flooring in living areas and high quality carpet in bedrooms.