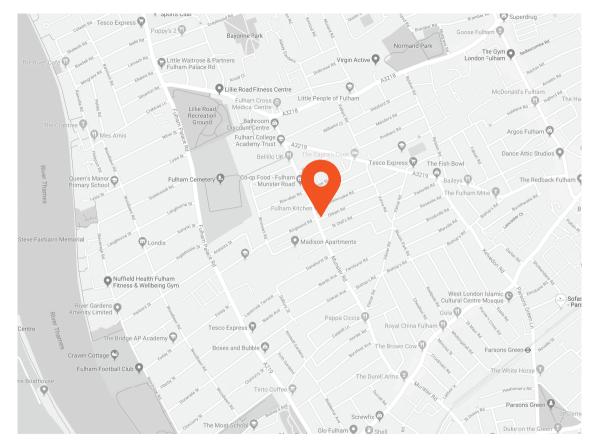

### **Transport Links**

- Parsons Green (0.7 miles)
- Fulham Broadway (0.8 miles)
- Barons Court (0.9 miles)