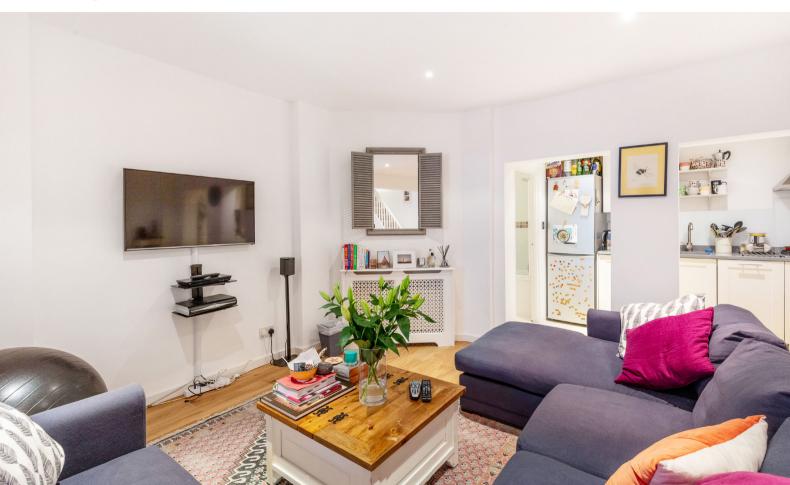

The huge feature of this large two bedroom two bathroom apartment is the reception room. Over 30 ft in length and open plan to the reception, it is ideal for parties, chilling out and relaxing with friends.

The apartment benefits from two large double bedrooms, one en-suite and the other serviced by the communal bathroom. The flat is fully modernised throughout with real wooden flooring in living areas and high quality carpet in bedrooms.