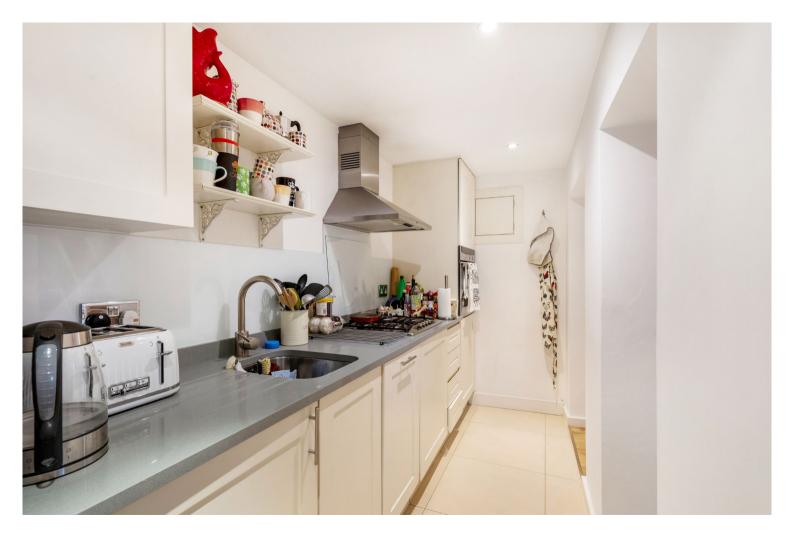

The apartment benefits from two large double bedrooms, one en-suite and the other serviced by the communal bathroom. The flat is fully modernised throughout with real wooden flooring in living areas and high quality carpet in bedrooms.