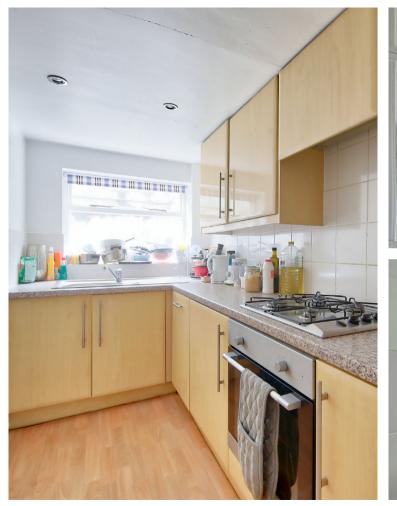

A fantastic two bedroom two reception room property which is presented in good order with a large 28 ft garden. The property comprises two equal sized double bedrooms on the ground floor. all comfortably proportioned to allow for a double bed and separate wardrobes. dressing table and other furniture if desired. The reception room is also on the ground floor leading out to the garden and can be used as a third bedroom. The kitchen is located on the lower around floor, also with access to the family bathroom and the garden. A pretty paved garden is located at the rear of the property and is accessible from both the reception room and the third bedroom.