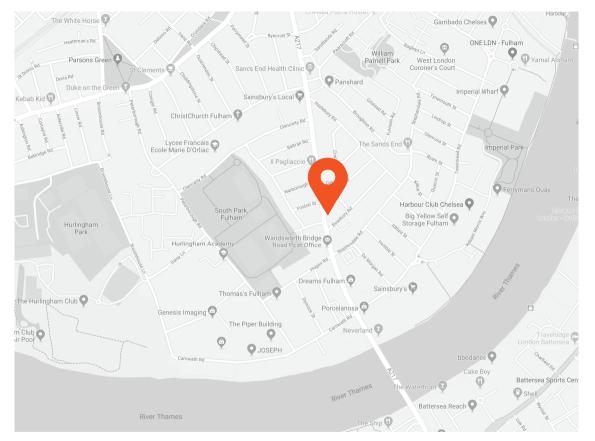

A short walk to Parsons Green tube station which is conveniently located only 0.6 miles away, the flat is close to the popular Joes Brasserie, Sainsburys and many more local bars or restaurants. An ideal first time purchase or pied-a-terre close to the Green.

## **Transport Links**

- Wandsworth Town (0.7 miles)
- Imperial Wharf (0.7 miles)
- Parsons Green (0.9 miles)