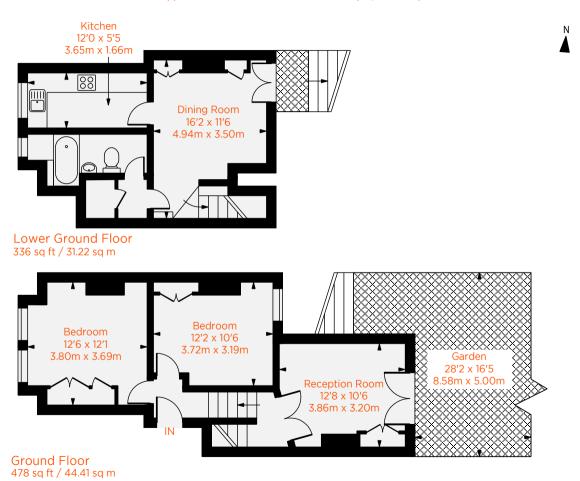

A fantastic two bedroom two reception room property which is presented in good order with a large 28 ft garden. The property comprises two equal sized double bedrooms on the ground floor. all comfortably proportioned to allow for a double bed and separate wardrobes. dressing table and other furniture if desired. The reception room is also on the ground floor leading out to the garden and can be used as a third bedroom. The kitchen is located on the lower around floor, also with access to the family bathroom and the garden. A pretty paved garden is located at the rear of the property and is accessible from both the reception room and the third bedroom.