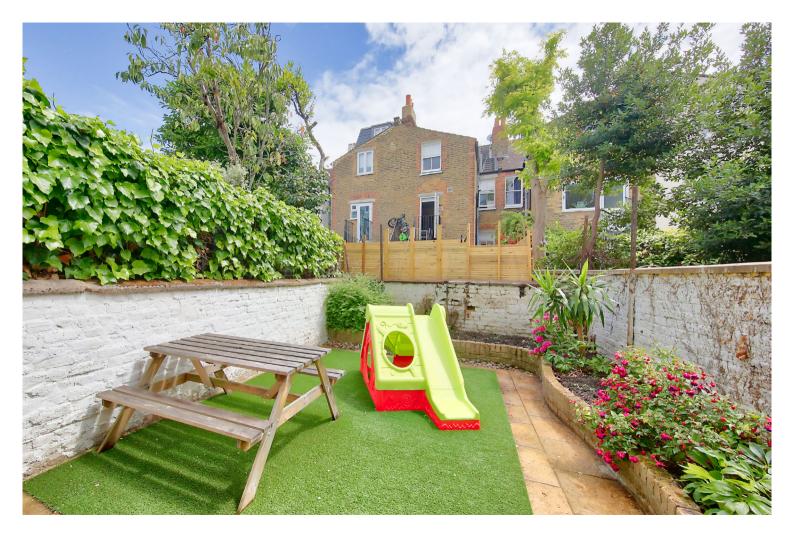

The property is laid out with a spacious and light bedroom to the front with period fireplace and wood flooring. A large double bedroom sits behind leading to steps to the ground floor, where an eat-in kitchen with plenty of workspace and modern appliances leads out to the 23ft garden which has been tastefully laid out to lawn, patio and bedding surrounds.