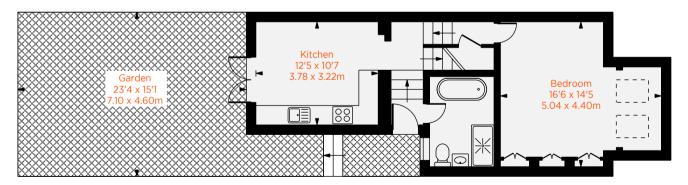

The property is laid out with a spacious and light bedroom to the front with period fireplace and wood flooring. A large double bedroom sits behind leading to steps to the ground floor, where an eat-in kitchen with plenty of workspace and modern appliances leads out to the 23ft garden which has been tastefully laid out to lawn, patio and bedding surrounds.

Downstairs, there is a huge master bedroom with a large communal bathroom with separate shower. Everything has been finished to a high standard and it is ideal as either a starter home or for couples thinking of young children in the future.

## Approximate Gross Internal Area :- 778 sq ft / 72.28 sq m

Ground Floor 280 sq ft / 26.01 sq m

Lower Ground Floor 498 sq ft / 46.26 sq m