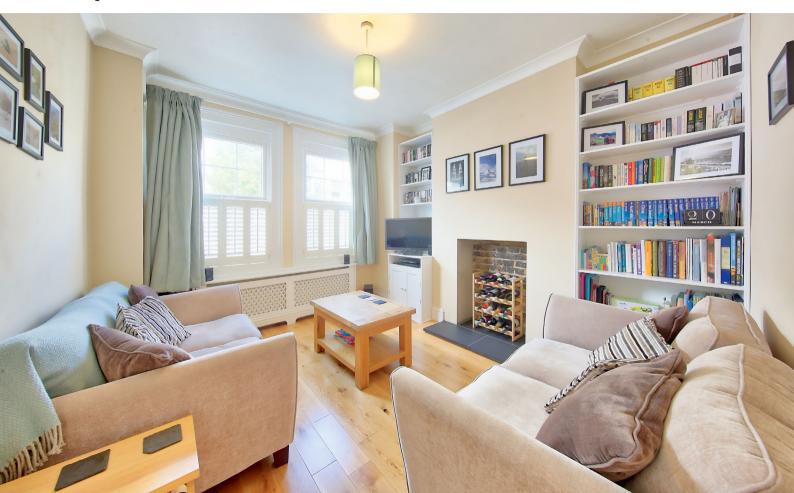

# **A**spire

Located on a quiet residential road in the highly desirable 'Bury Triangle' this flat has been redecorated in a most tasteful fashion. Flooded with light this duplex apartment is warm and inviting and feels larger than similar apartments in the area.

The property is laid out with a spacious and light bedroom to the front with period fireplace and wood flooring. A large double bedroom sits behind leading to steps to the ground floor, where an eat-in kitchen with plenty of workspace and modern appliances leads out to the 23ft garden which has been tastefully laid out to lawn, patio and bedding surrounds.