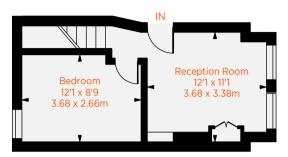

The property is laid out with a spacious and light bedroom to the front with period fireplace and wood flooring. A large double bedroom sits behind leading to steps to the ground floor, where an eat-in kitchen with plenty of workspace and modern appliances leads out to the 23ft garden which has been tastefully laid out to lawn, patio and bedding surrounds.

Downstairs, there is a huge master bedroom with a large communal bathroom with separate shower. Everything has been finished to a high standard and it is ideal as either a starter home or for couples thinking of young children in the future.

## Approximate Gross Internal Area :- 778 sq ft / 72.28 sq m

Ground Floor 280 sq ft / 26.01 sq m

Lower Ground Floor 498 sq ft / 46.26 sq m