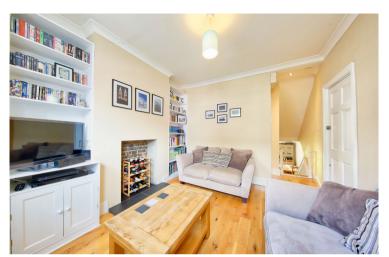

# **A**spire

Located on a quiet residential road in the highly desirable 'Bury Triangle' this flat has been redecorated in a most tasteful fashion. Flooded with light this duplex apartment is warm and inviting and feels larger than similar apartments in the area.

The property is laid out with a spacious and light bedroom to the front with period fireplace and wood flooring. A large double bedroom sits behind leading to steps to the ground floor, where an eat-in kitchen with plenty of workspace and modern appliances leads out to the 23ft garden which has been tastefully laid out to lawn, patio and bedding surrounds.