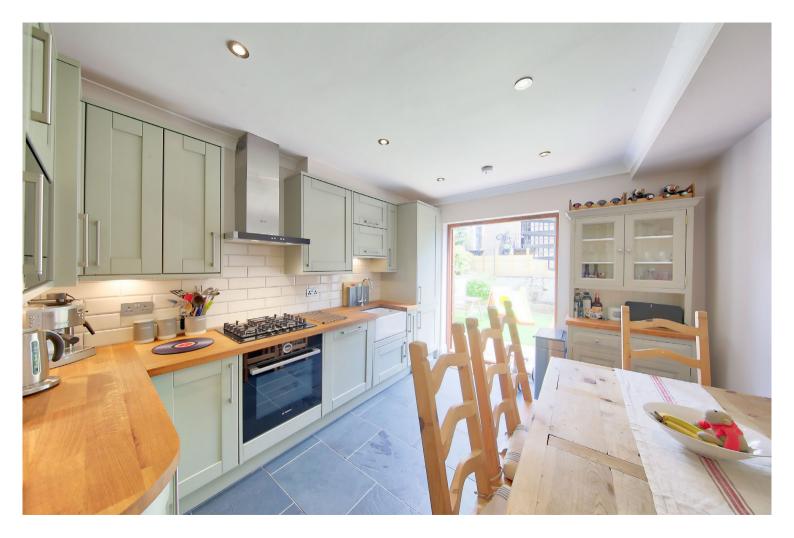

The property is laid out with a spacious and light bedroom to the front with period fireplace and wood flooring. A large double bedroom sits behind leading to steps to the ground floor, where an eat-in kitchen with plenty of workspace and modern appliances leads out to the 23ft garden which has been tastefully laid out to lawn, patio and bedding surrounds.