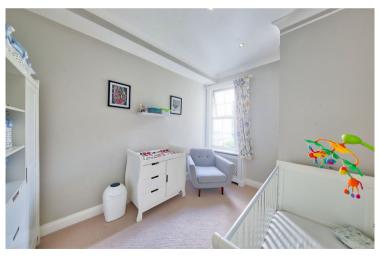

The property is laid out with a spacious and light bedroom to the front with period fireplace and wood flooring. A large double bedroom sits behind leading to steps to the ground floor, where an eat-in kitchen with plenty of workspace and modern appliances leads out to the 23ft garden which has been tastefully laid out to lawn, patio and bedding surrounds.