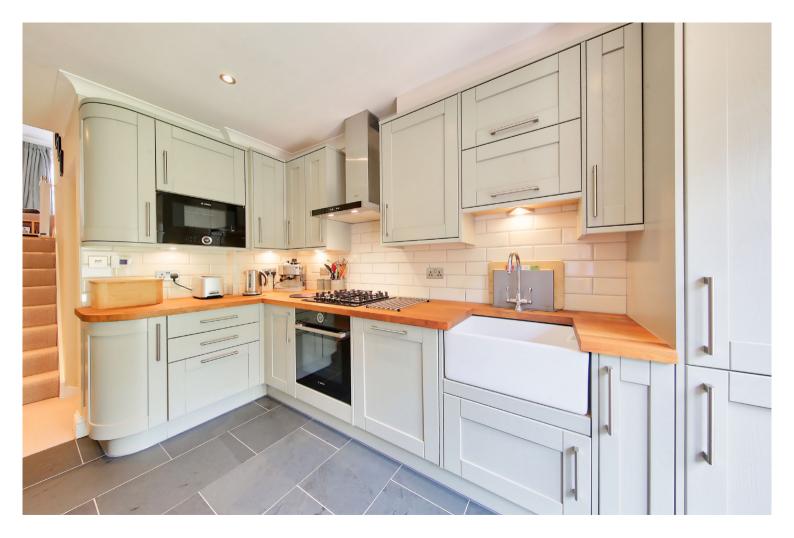

The property is laid out with a spacious and light bedroom to the front with period fireplace and wood flooring. A large double bedroom sits behind leading to steps to the ground floor, where an eat-in kitchen with plenty of workspace and modern appliances leads out to the 23ft garden which has been tastefully laid out to lawn, patio and bedding surrounds.