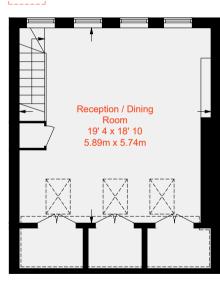

Upstairs the loft has higher than normal ceilings and has been converted into an enormous reception room with plenty of dining space. Subject to normal permissions, there is plenty of potential to add a terrace off the reception as the flat roof is already accessible through large windows and ripe for conversion. There is also a lot of scope to change this large flat to make it perfect for modern living.

### Approximate Gross Internal Area = 956 sq ft / 88.8 sq m (Excluding Reduced Headroom) Reduced Headroom = 92 sq ft / 8.6 sq m

Total = 1048 sq ft / 97.4 sq m

Ground Floor 18 sq ft / 1.7 sq m

First Floor 577 sq ft / 53.6 sq m

Second Floor 453 sq ft / 42.1 sq m (Including Reduced Headroom)