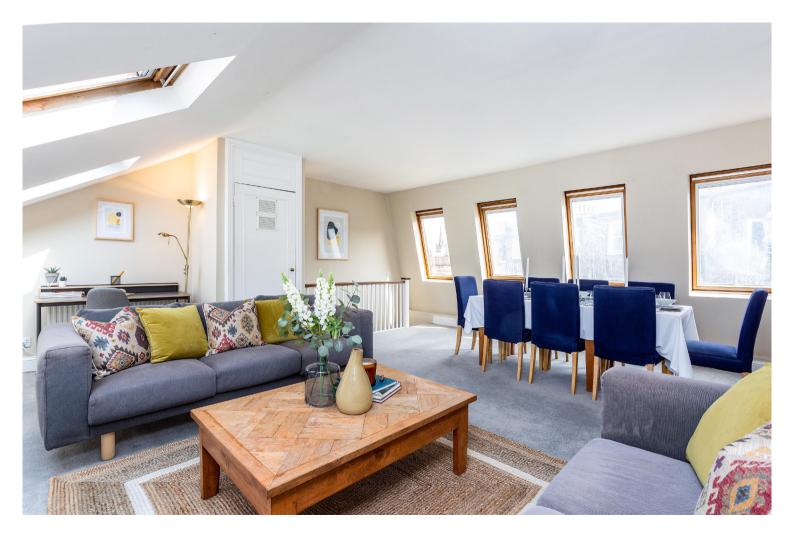

Upstairs the loft has higher than normal ceilings and has been converted into an enormous reception room with plenty of dining space. Subject to normal permissions, there is plenty of potential to add a terrace off the reception as the flat roof is already accessible through large windows and ripe for conversion. There is also a lot of scope to change this large flat to make it perfect for modern living.