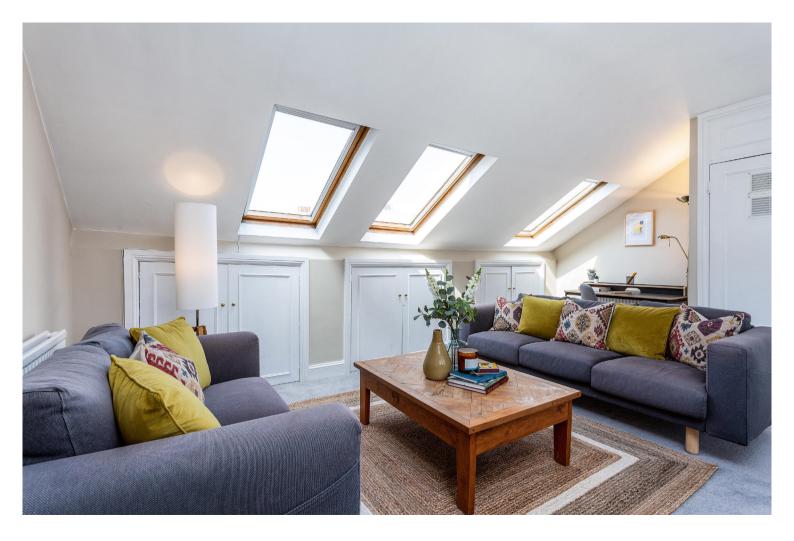

Upstairs the loft has higher than normal ceilings and has been converted into an enormous reception room with plenty of dining space. Subject to normal permissions, there is plenty of potential to add a terrace off the reception as the flat roof is already accessible through large windows and ripe for conversion. There is also a lot of scope to change this large flat to make it perfect for modern living.