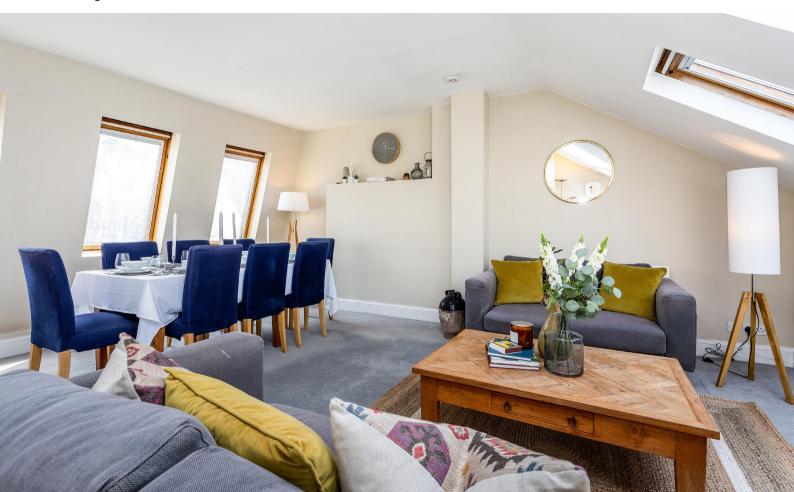

Upstairs the loft has higher than normal ceilings and has been converted into an enormous reception room with plenty of dining space. Subject to normal permissions, there is plenty of potential to add a terrace off the reception as the flat roof is already accessible through large windows and ripe for conversion. There is also a lot of scope to change this large flat to make it perfect for modern living.