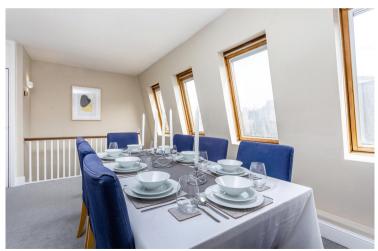

Upstairs the loft has higher than normal ceilings and has been converted into an enormous reception room with plenty of dining space. Subject to normal permissions, there is plenty of potential to add a terrace off the reception as the flat roof is already accessible through large windows and ripe for conversion. There is also a lot of scope to change this large flat to make it perfect for modern living.