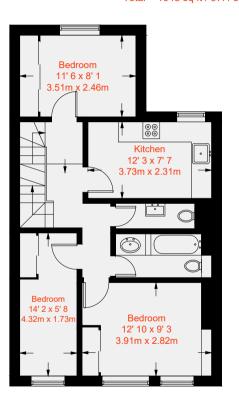

With higher than usual ceilings, an enormous reception and three double bedrooms, this property is superbly located adjoining the popular Fulham 'Villes'.

The first floor accommodation comprises three double bedrooms with a large communal bathroom and separate WC on the first floor. The master bedroom is of a very substantial size, while there is a spacious kitchen.

### Approximate Gross Internal Area = 956 sq ft / 88.8 sq m (Excluding Reduced Headroom) Reduced Headroom = 92 sq ft / 8.6 sq m

Total = 1048 sq ft / 97.4 sq m

Ground Floor 18 sq ft / 1.7 sq m

First Floor 577 sq ft / 53.6 sq m

Second Floor 453 sq ft / 42.1 sq m (Including Reduced Headroom)