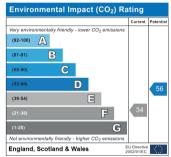

Varna Road adjoins the exclusive 'Villes' of Central Fulham and is walking distance to Parsons Green Tube as well as the nearby shops, bars, restaurants and nightlife surrounding the Parsons Green hub.























### Approximate Gross Internal Area = 956 sq ft / 88.8 sq m (Excluding Reduced Headroom) Reduced Headroom = 92 sq ft / 8.6 sq m

Total = 1048 sq ft / 97.4 sq m









Ground Floor 18 sq ft / 1.7 sq m

First Floor 577 sq ft / 53.6 sq m

Second Floor 453 sq ft / 42.1 sq m (Including Reduced Headroom)



### **Transport Links**

- Parsons Green (0.5 miles)
- Fulham Broadway (0.7 miles)
- West Brompton (0.9 miles)

# Aspire Fulham South +44 (0) 20 7736 6110

†44 (0) 20 7736 6110 fulham@aspire.co.uk

## Aspire Fulham Central

+44 (0) 20 7381 7381 c.fulham@aspire.co.uk







This recyclable brochure has been produced in good faith to give a general guide. We have not undertaken a structural survey, nor have we tested the services or appliances. All measurements are approximate and the lease details where applicable must be confirmed by the solicitor. Brochure prepared by Colourbrush.

#### aspire.co.uk



Battersea • Fulham South • Fulham Central • Balham • Clapham South • Clapham High Street • Furzedown