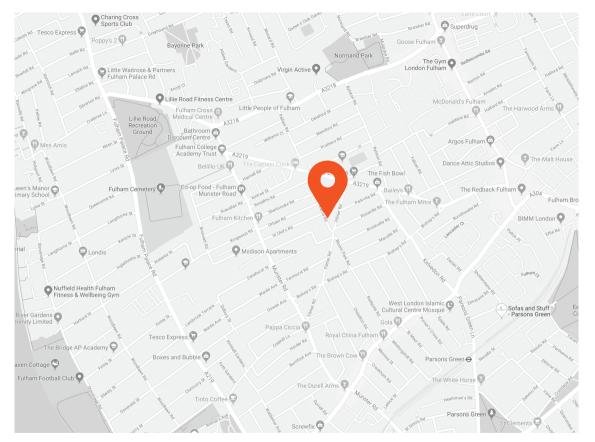

Varna Road adjoins the exclusive 'Villes' of Central Fulham and is walking distance to Parsons Green Tube as well as the nearby shops, bars, restaurants and nightlife surrounding the Parsons Green hub.

### **Transport Links**

- Parsons Green (0.5 miles)
- Fulham Broadway (0.7 miles)
- West Brompton (0.9 miles)