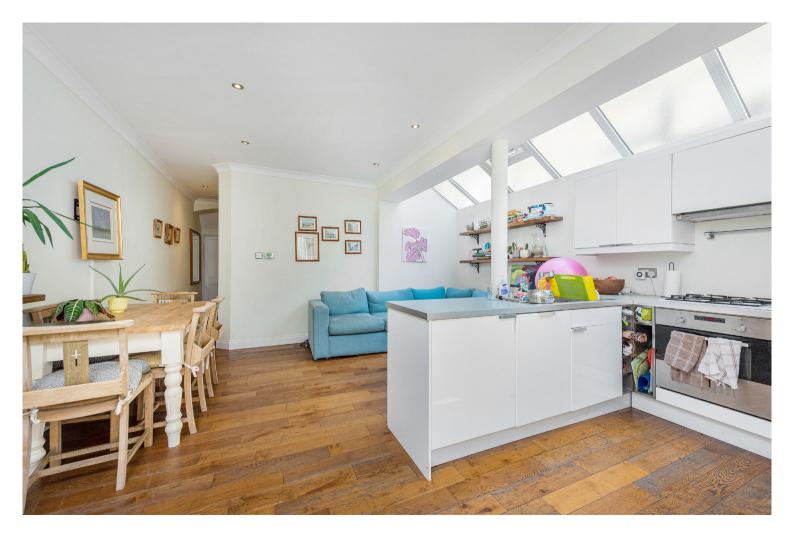

The open plan kitchen/reception is to the rear of the property and benefits from a side return running the entire length of the room with velux windows above making the space bright and inviting. The kitchen has integrated appliances and there are large single pane French doors leading to the charming garden.