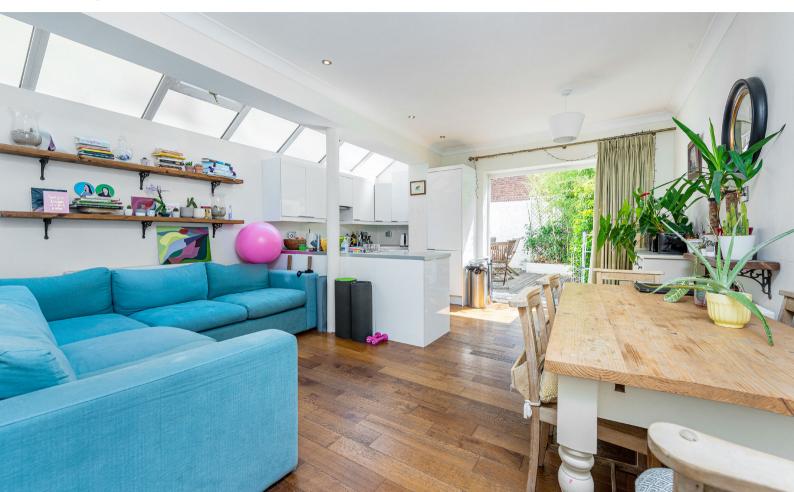

The open plan kitchen/reception is to the rear of the property and benefits from a side return running the entire length of the room with velux windows above making the space bright and inviting. The kitchen has integrated appliances and there are large single pane French doors leading to the charming garden.