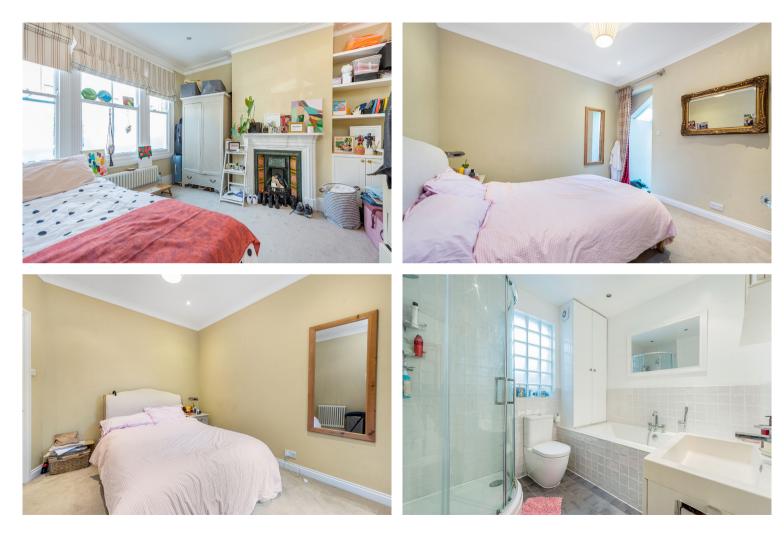

The master bedroom is to the front of the property and benefits from a large sash window which fills the room with natural light. The second bedroom is a good sized double room with a conservatory style addition for storage and light. The main bathroom has a large bath with separate shower.

The open plan kitchen/reception is to the rear of the property and benefits from a side return running the entire length of the room with velux windows above making the space bright and inviting. The kitchen has integrated appliances and there are large single pane French doors leading to the charming garden.