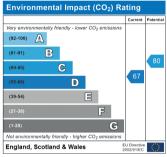

and there are large single pane French doors leading to the charming garden.

The property is located on Elbe Street which is just around the corner from the popular Sands End pub and Wandsworth Bridge Road where you will discover many other local bars, shops and restaurants. Transport links are accessible via Fulham Broadway tube station or Imperial Wharf overground station and there are bus routes accessible via Wandsworth Bridge Road leading to Chelsea, Hammersmith and Clapham Junction. There is a river bus service that runs from Chelsea Harbour/Imperial Wharf with frequent services to Blackfriars and Canary Wharf.











Approximate Gross Internal Area = 747 sq ft / 69.4 sq m (Excluding Reduced Headroom) Reduced Headroom = 5 sq ft / 0.5 sq m Total = 752 sq ft / 69.9 sq m











## 0

This recyclable brochure has been produced in good faith to give a general guide. We have not undertaken a structural survey, nor have we tested the services or appliances. All measurements are approximate and the lease details where applicable must be confirmed by the solicitor. Brochure prepared by Colourbrush.

## aspire.co.uk



## **Transport Links**

- Imperial Wharf (0.2 miles)
- Fulham Broadway (0.7 miles)
- Parsons Green (1.0 miles)

Aspire Fulham South +44 (0) 20 7736 6110 fulham@aspire.co.uk Aspire Fulham Central \*44 (0) 20 7381 7381 c.fulham@aspire.co.uk