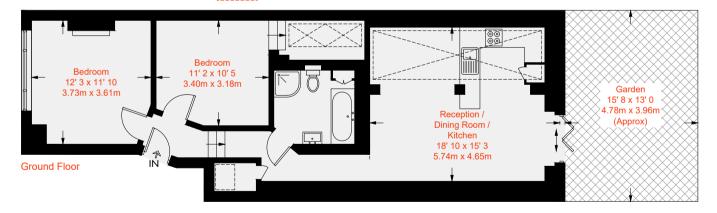

## Elbe Street SW6 Fulham, 2 Beds 1 Bath

This lovely two bedroom, ground floor flat with a good sized patio garden is presented in good condition with reconditioned and stained original flooring, large bathroom and a huge extended kitchen reception leading out to the patio garden.

The master bedroom is to the front of the property and benefits from a large sash window which fills the room with natural light. The second bedroom is a good sized double room with a conservatory style addition for storage and light. The main bathroom has a large bath with separate shower.

The open plan kitchen/reception is to the rear of the property and benefits from a side return running the entire length of the room with velux windows above making the space bright and inviting. The kitchen has integrated appliances and there are large single pane French doors leading to the charming garden.

Approximate Gross Internal Area = 747 sq ft / 69.4 sq m (Excluding Reduced Headroom) Reduced Headroom = 5 sq ft / 0.5 sq m Total = 752 sq ft / 69.9 sq m