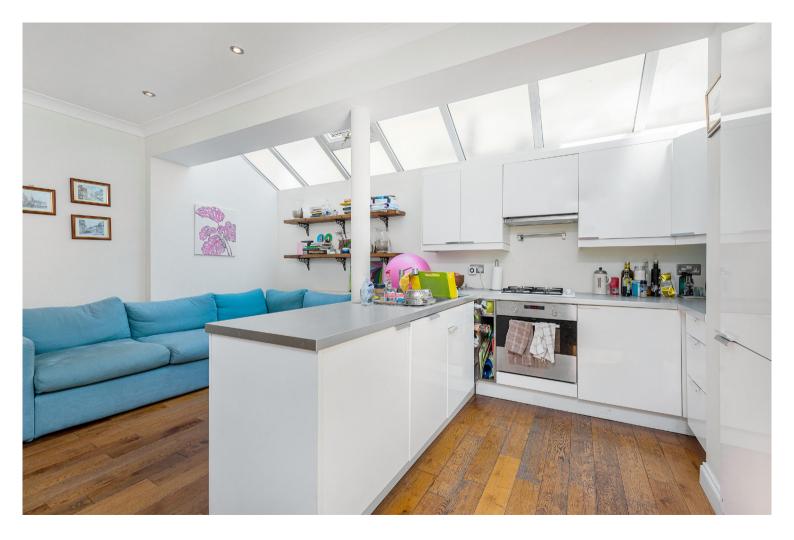

The open plan kitchen/reception is to the rear of the property and benefits from a side return running the entire length of the room with velux windows above making the space bright and inviting. The kitchen has integrated appliances and there are large single pane French doors leading to the charming garden.