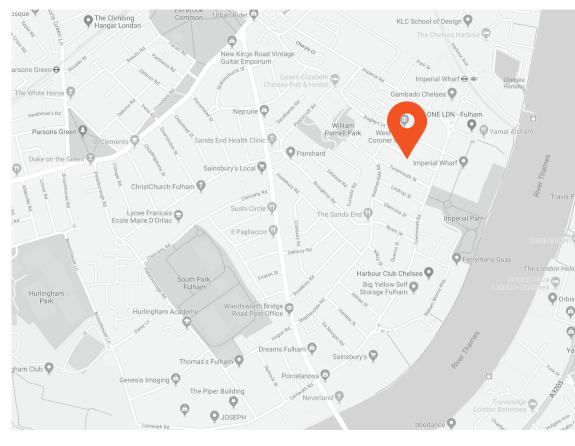

The property is located on Elbe Street which is just around the corner from the popular Sands End pub and Wandsworth Bridge Road where you will discover many other local bars, shops and restaurants. Transport links are accessible via Fulham Broadway tube station or Imperial Wharf overground station and there are bus routes accessible via Wandsworth Bridge Road leading to Chelsea, Hammersmith and Clapham Junction. There is a river bus service that runs from Chelsea Harbour/Imperial Wharf with frequent services to Blackfriars and Canary Wharf.

## **Transport Links**

- Imperial Wharf (0.2 miles)
- Fulham Broadway (0.7 miles)
- Parsons Green (1.0 miles)

Aspire Fulham South +44 (0) 20 7736 6110 fulham@aspire.co.uk Aspire Fulham Central \*44 (0) 20 7381 7381 c.fulham@aspire.co.uk