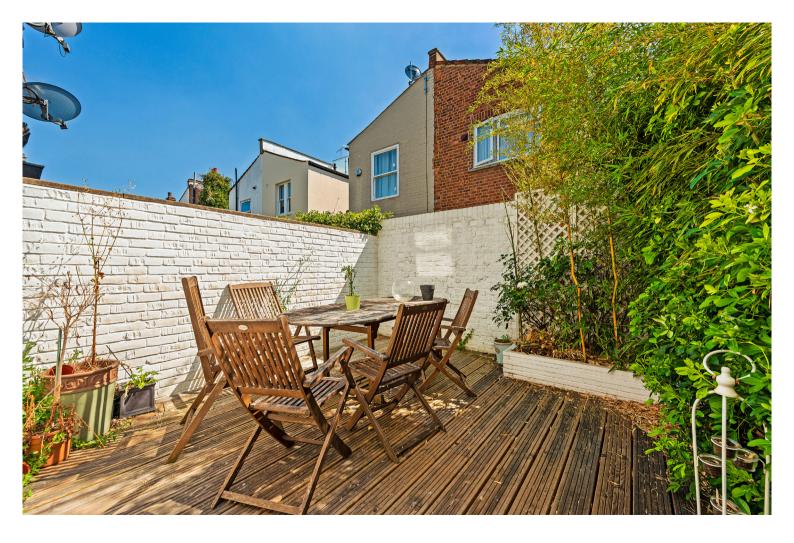

The open plan kitchen/reception is to the rear of the property and benefits from a side return running the entire length of the room with velux windows above making the space bright and inviting. The kitchen has integrated appliances and there are large single pane French doors leading to the charming garden.