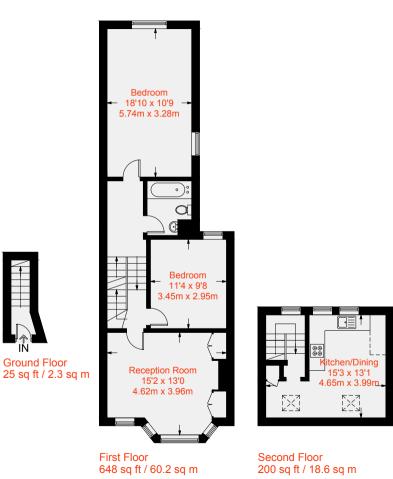

es two large double bedrooms and two bathrooms. It is presented with the classic Sands End Mezzanine eat-in kitchen - popular for over 20 years.

The property benefits from the large, light and bright front reception lit by windows to the front and in the ceiling to make the living space warm and inviting. Two bedrooms are behind, one with en-suite, while the eat-in kitchen would comfortably seat 6-8 and even more if required.

Subject to relevant permissions, many flat owners have added additional living space or a roof terrace to the rear. The property is close to Imperial Wharf Station, Sainsburys and South Park and is only an 18 minute walk to Fulham Broadway (source Googlemaps) for all of Fulham's nightlife.

















## Approximate Gross Internal Area = 873 sq ft / 81.1 sq m



**Z** 



#### Transport Links

- Imperial Wharf (0.4 miles)
- Fulham Broadway (0.8 miles)
- Parsons Green (0.9 miles)

Aspire Fulham South +44 (0) 20 7736 6110 fulham@aspire.co.uk

Aspire Fulham Central +44 (0) 20 7381 7381 c.fulham@aspire.co.uk





# 23

e

This recyclable brochure has been produced in good faith to give a general guide. We have not undertaken a structural survey, nor have we tested the services or appliances. All measurements are approximate and the lease details where applicable must be confirmed by the solicitor. Brochure prepared by Colourbrush.

### aspire.co.uk