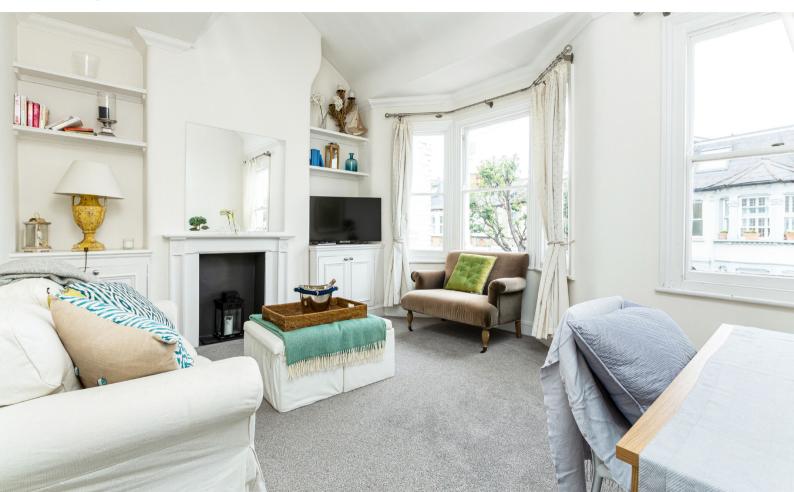

The property benefits from the large, light and bright front reception lit by windows to the front and in the ceiling to make the living space warm and inviting. Two bedrooms are behind, one with en-suite, while the eat-in kitchen would comfortably seat 6-8 and even more if required.