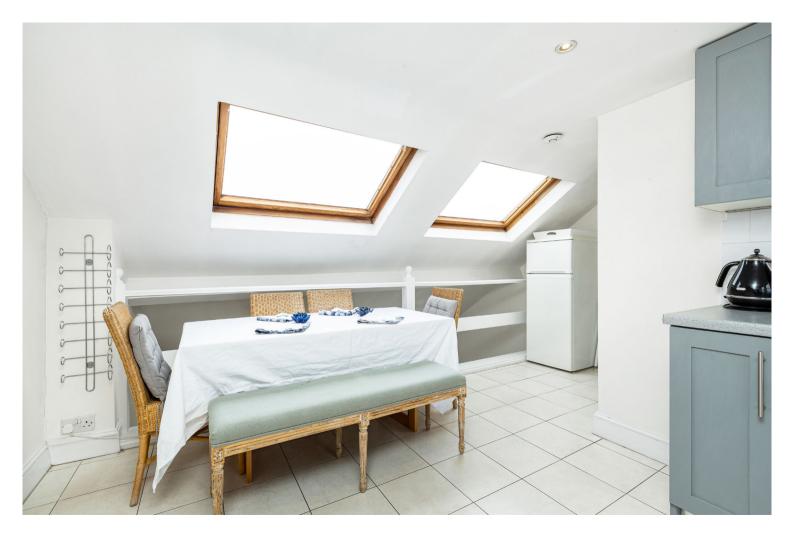

The property benefits from the large, light and bright front reception lit by windows to the front and in the ceiling to make the living space warm and inviting. Two bedrooms are behind, one with en-suite, while the eat-in kitchen would comfortably seat 6-8 and even more if required.