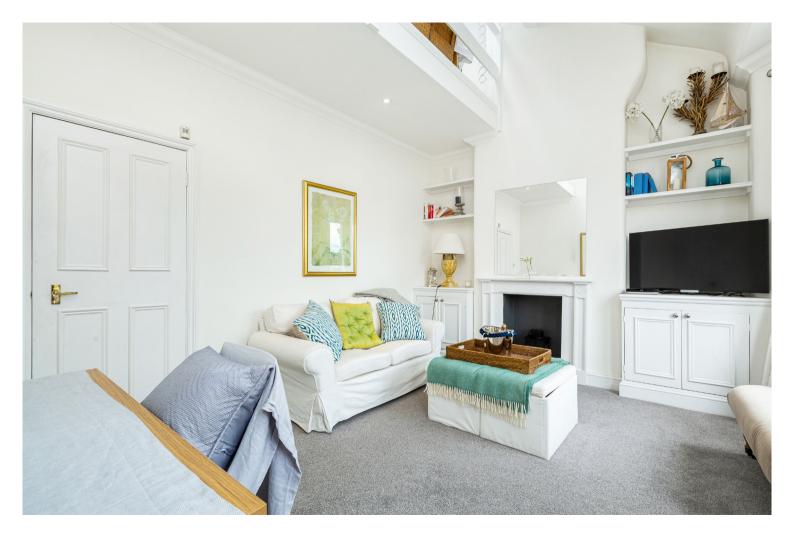

## Stephendale Road SW6 Fulham, 2 Beds 1 Bath

A beautiful top floor apartment, this property provides two large double bedrooms and two bathrooms. It is presented with the classic Sands End Mezzanine eat-in kitchen - popular for over 20 years.

The property benefits from the large, light and bright front reception lit by windows to the front and in the ceiling to make the living space warm and inviting. Two bedrooms are behind, one with en-suite, while the eat-in kitchen would comfortably seat 6-8 and even more if required.