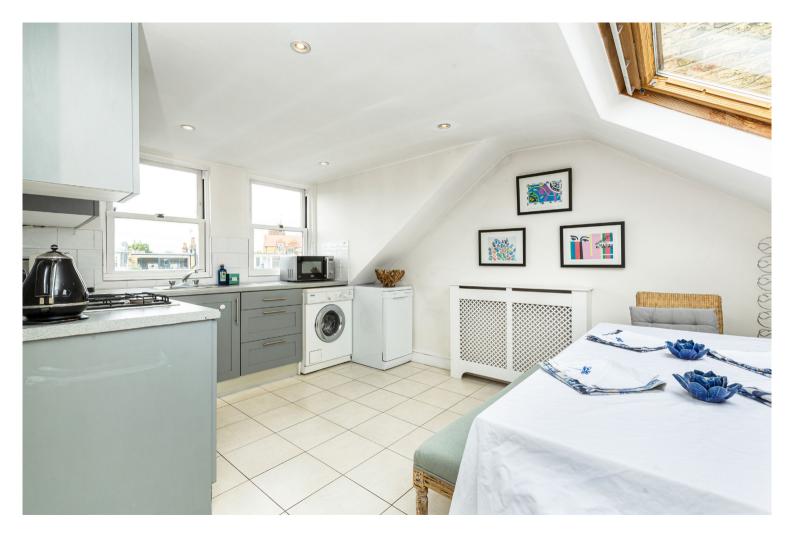

The property benefits from the large, light and bright front reception lit by windows to the front and in the ceiling to make the living space warm and inviting. Two bedrooms are behind, one with en-suite, while the eat-in kitchen would comfortably seat 6-8 and even more if required.