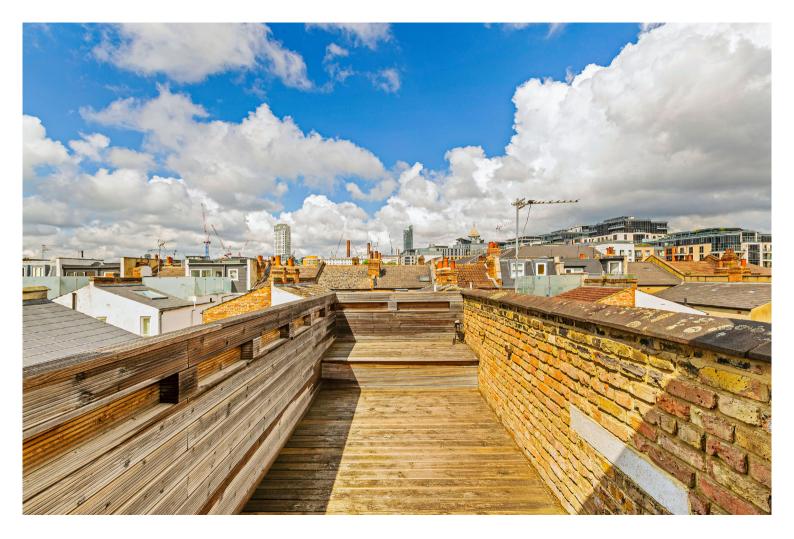

Whilst on separate floors; the gallery kitchen and reception room have an open plan feel, emphasising the space and light through the bay window at the front of the property and the velux windows. The kitchen has been finished impeccably and offers its new owners the perfect space to cook and entertain with space for dining internally and externally on the property's private sunny roof terrace, complete with an inbuilt seat. The property benefits from storage space within the loft if required.