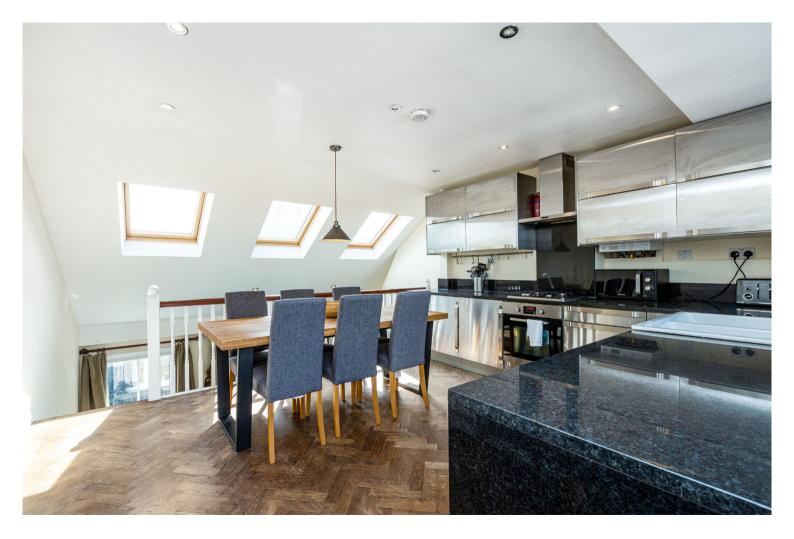

Whilst on separate floors; the gallery kitchen and reception room have an open plan feel, emphasising the space and light through the bay window at the front of the property and the velux windows. The kitchen has been finished impeccably and offers its new owners the perfect space to cook and entertain with space for dining internally and externally on the property's private sunny roof terrace, complete with an inbuilt seat. The property benefits from storage space within the loft if required.