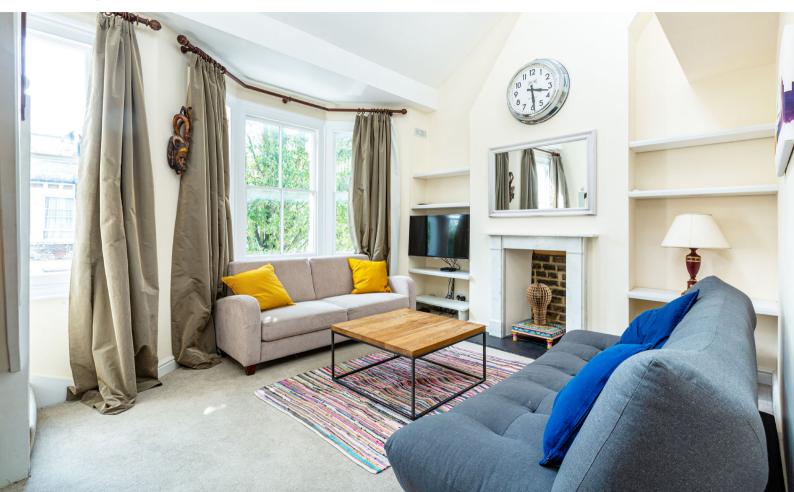

# **Glenrosa Street SW6** Fulham, 2 Beds 2 Baths

Offering double height ceilings and bright living space, is this fantastic two bedroom top floor property. The first floor offers split-level accommodation and comprises the large master bedroom with a fantastic, modern shower room accessible through a separate door within the middle of the fitted wardrobes; a further fully tiled family bathroom, the second double bedroom also with fitted wardrobes and the reception room.

Whilst on separate floors; the gallery kitchen and reception room have an open plan feel, emphasising the space and light through the bay window at the front of the property and the velux windows. The kitchen has been finished impeccably and offers its new owners the perfect space to cook and entertain with space for dining internally and externally on the property's private sunny roof terrace, complete with an inbuilt seat. The property benefits from storage space within the loft if required.