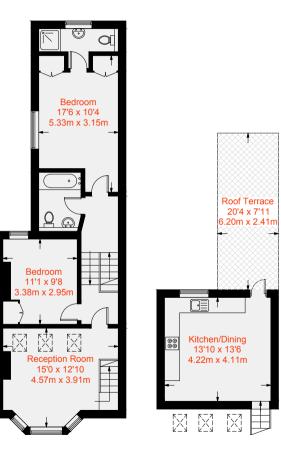

# **Glenrosa Street SW6** Fulham, 2 Beds 2 Baths

Offering double height ceilings and bright living space, is this fantastic two bedroom top floor property. The first floor offers split-level accommodation and comprises the large master bedroom with a fantastic, modern shower room accessible through a separate door within the middle of the fitted wardrobes; a further fully tiled family bathroom, the second double bedroom also with fitted wardrobes and the reception room.

Whilst on separate floors; the gallery kitchen and reception room have an open plan feel, emphasising the space and light through the bay window at the front of the property and the velux windows. The kitchen has been finished impeccably and offers its new owners the perfect space to cook and entertain with space for dining internally and externally on the property's private sunny roof terrace, complete with an inbuilt seat. The property benefits from storage space within the loft if required.

## Approximate Gross Internal Area = 842 sq ft / 78.2 sq m

Ground Floor 22 sq ft / 2 sq m First Floor 632 sq ft / 58.7 sq m Second Floor 188 sq ft / 17.5 sq m 4