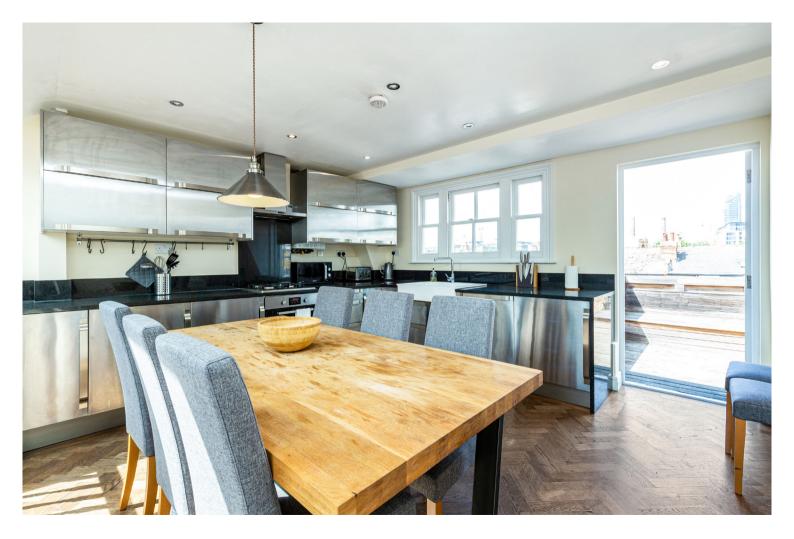

Whilst on separate floors; the gallery kitchen and reception room have an open plan feel, emphasising the space and light through the bay window at the front of the property and the velux windows. The kitchen has been finished impeccably and offers its new owners the perfect space to cook and entertain with space for dining internally and externally on the property's private sunny roof terrace, complete with an inbuilt seat. The property benefits from storage space within the loft if required.