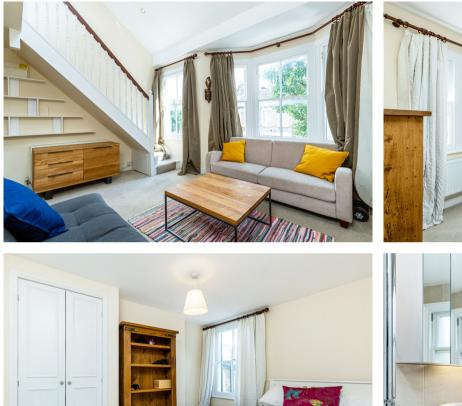

# **Glenrosa Street SW6** Fulham, 2 Beds 2 Baths

Offering double height ceilings and bright living space, is this fantastic two bedroom top floor property. The first floor offers split-level accommodation and comprises the large master bedroom with a fantastic, modern shower room accessible through a separate door within the middle of the fitted wardrobes; a further fully tiled family bathroom, the second double bedroom also with fitted wardrobes and the reception room.

Whilst on separate floors; the gallery kitchen and reception room have an open plan feel, emphasising the space and light through the bay window at the front of the property and the velux windows. The kitchen has been finished impeccably and offers its new owners the perfect space to cook and entertain with space for dining internally and externally on the property's private sunny roof terrace, complete with an inbuilt seat. The property benefits from storage space within the loft if required.