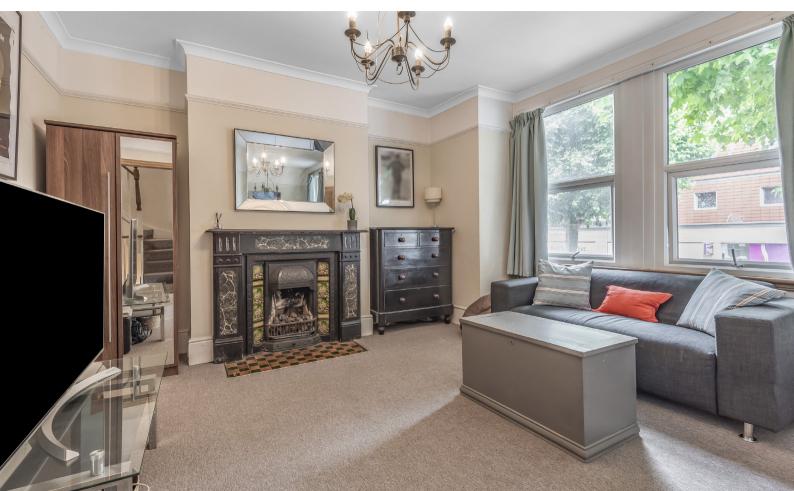

A huge top floor flat in South Fulham, comprising three double bedrooms, a family bathroom, large reception room and a separate kitchen/dining room all located on the first floor. The second floor comprises a large third master bedroom with access to the eaves storage.

The flat is so large it could be converted into two and subject to relevant permissions a large roof terrace could be added to it. In particular the high ceilings create a feeling of lightness and brightness that is sensational. With three double bedrooms and two bathrooms, the property even benefits from a large eat-in kitchen as well as 369 sq ft of eaves storage, approximately half of which could be converted into a sunny terrace.