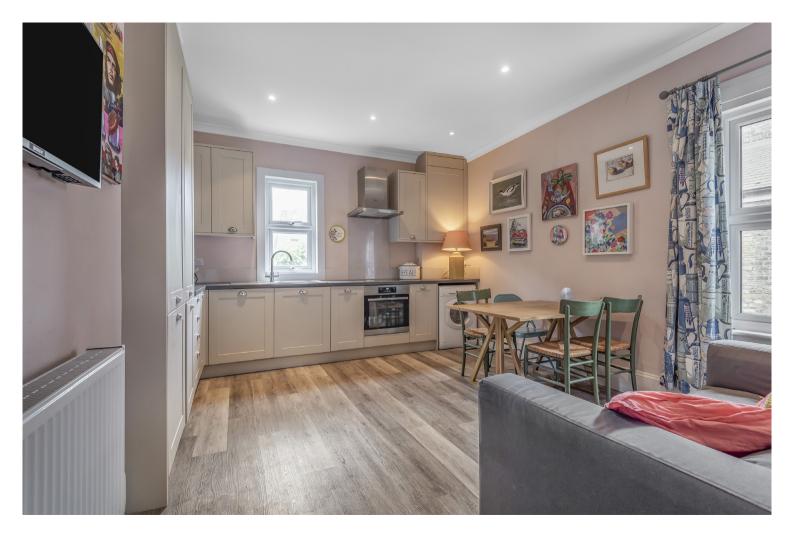

A huge top floor flat in South Fulham, comprising three double bedrooms, a family bathroom, large reception room and a separate kitchen/dining room all located on the first floor. The second floor comprises a large third master bedroom with access to the eaves storage.

The flat is so large it could be converted into two and subject to relevant permissions a large roof terrace could be added to it. In particular the high ceilings create a feeling of lightness and brightness that is sensational. With three double bedrooms and two bathrooms, the property even benefits from a large eat-in kitchen as well as 369 sq ft of eaves storage, approximately half of which could be converted into a sunny terrace.