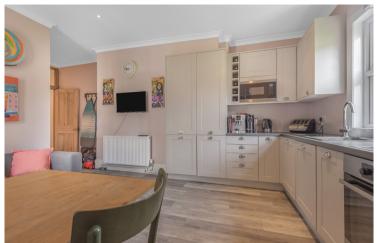

A huge top floor flat in South Fulham, comprising three double bedrooms, a family bathroom, large reception room and a separate kitchen/dining room all located on the first floor. The second floor comprises a large third master bedroom with access to the eaves storage.

The flat is so large it could be converted into two and subject to relevant permissions a large roof terrace could be added to it. In particular the high ceilings create a feeling of lightness and brightness that is sensational. With three double bedrooms and two bathrooms, the property even benefits from a large eat-in kitchen as well as 369 sq ft of eaves storage, approximately half of which could be converted into a sunny terrace.