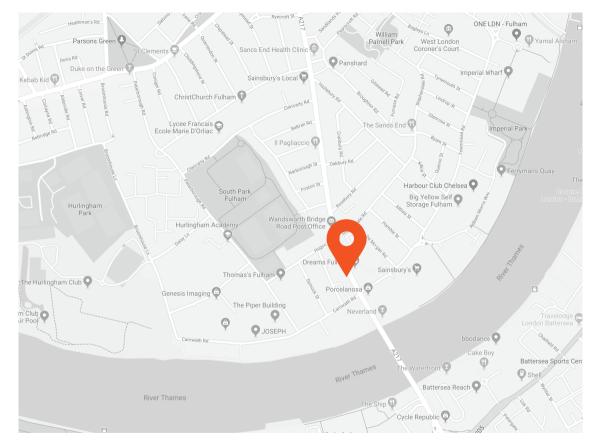

The flat is set wonderfully close to some of South West London's most recognisable bars, restaurants & pubs, not to mention only a short walk away from Wandsworth Town mainline station and around a 15 minute walk to your closest tube station. The parking permit also allows you to drive up close to Parsons Green station and park within the same zone.

#### **Transport Links**

- Wandsworth Town (0.6 miles)
- Imperial Wharf (0.7 miles)
- Parsons Green (1.1 miles)