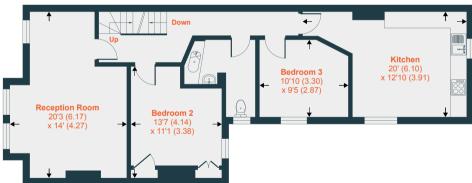

A huge top floor flat in South Fulham, comprising three double bedrooms, a family bathroom, large reception room and a separate kitchen/dining room all located on the first floor. The second floor comprises a large third master bedroom with access to the eaves storage.

The flat is so large it could be converted into two and subject to relevant permissions a large roof terrace could be added to it. In particular the high ceilings create a feeling of lightness and brightness that is sensational. With three double bedrooms and two bathrooms, the property even benefits from a large eat-in kitchen as well as 369 sq ft of eaves storage, approximately half of which could be converted into a sunny terrace.

#### **FIRST FLOOR**

**GROUND FLOOR** 

Approximate Area = 1241 sq ft / 115.2 sq m Limited Use Area(s) = 369 sq ft / 34.2 sq m Total = 1610 sq ft / 149.5 sq m

For identification only - Not to scale