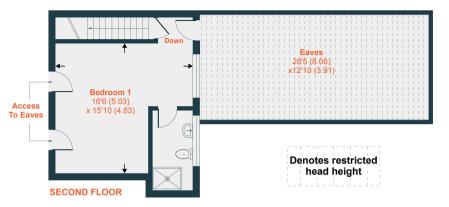

A huge top floor flat in South Fulham, comprising three double bedrooms, a family bathroom, large reception room and a separate kitchen/dining room all located on the first floor. The second floor comprises a large third master bedroom with access to the eaves storage.

The flat is so large it could be converted into two and subject to relevant permissions a large roof terrace could be added to it. In particular the high ceilings create a feeling of lightness and brightness that is sensational. With three double bedrooms and two bathrooms, the property even benefits from a large eat-in kitchen as well as 369 sq ft of eaves storage, approximately half of which could be converted into a sunny terrace.

#### **FIRST FLOOR**

**GROUND FLOOR** 

Approximate Area = 1241 sq ft / 115.2 sq m Limited Use Area(s) = 369 sq ft / 34.2 sq m Total = 1610 sq ft / 149.5 sq m

For identification only - Not to scale