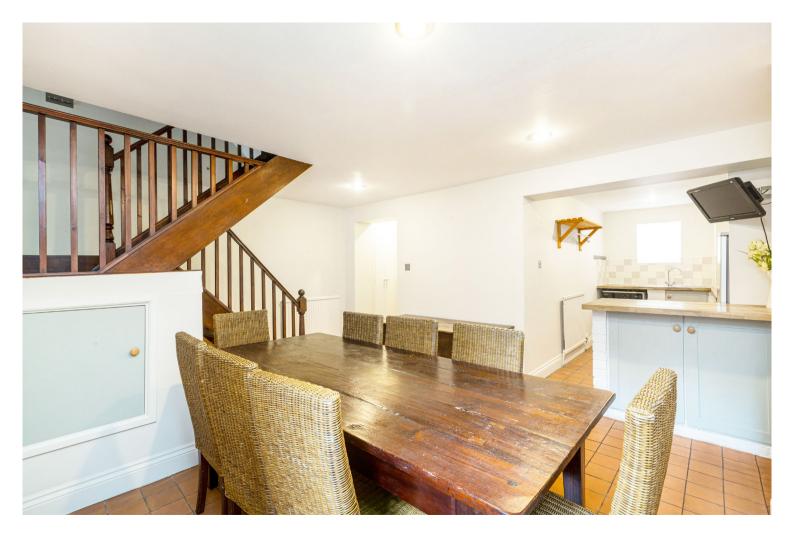

The main living accommodation comprises of two double bedrooms with high ceilings and plenty of space for storage, served by a large communal bathroom with separated shower. Upstairs the 19 ft living room is ideal for relaxing in the evening and parties, while the lower ground floor has been dug out throughout to provide a 24 ft long kitchen reception with breakfast bar.