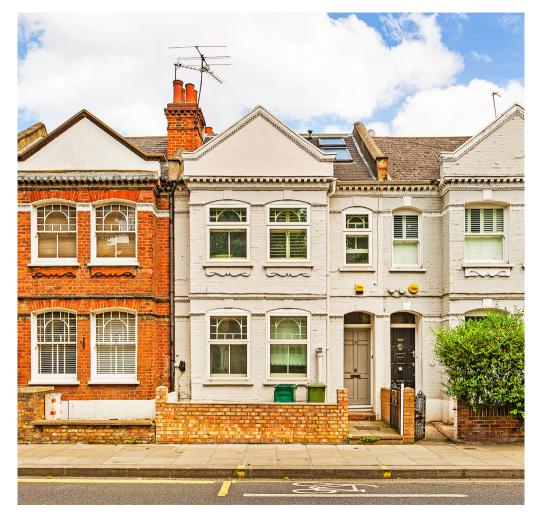

## Wandsworth Bridge Road SW6 Fulham, 2 Beds 1 Bath

A family home for many years, this two bed, duplex apartment is large, spacious, well kept and well laid out. At an imposing 944 square feet, it provides enormous space for the money and benefits from a 23 ft long garden laid to patio - idea for sun lounging and barbeques.