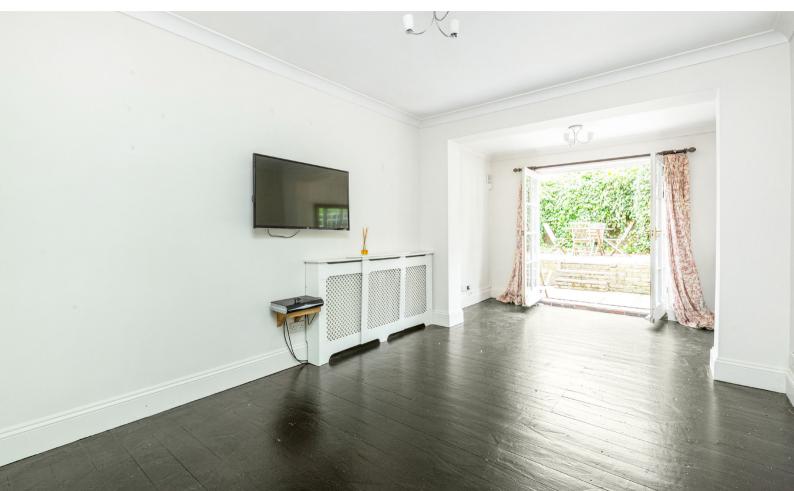

The main living accommodation comprises of two double bedrooms with high ceilings and plenty of space for storage, served by a large communal bathroom with separated shower. Upstairs the 19 ft living room is ideal for relaxing in the evening and parties, while the lower ground floor has been dug out throughout to provide a 24 ft long kitchen reception with breakfast bar.