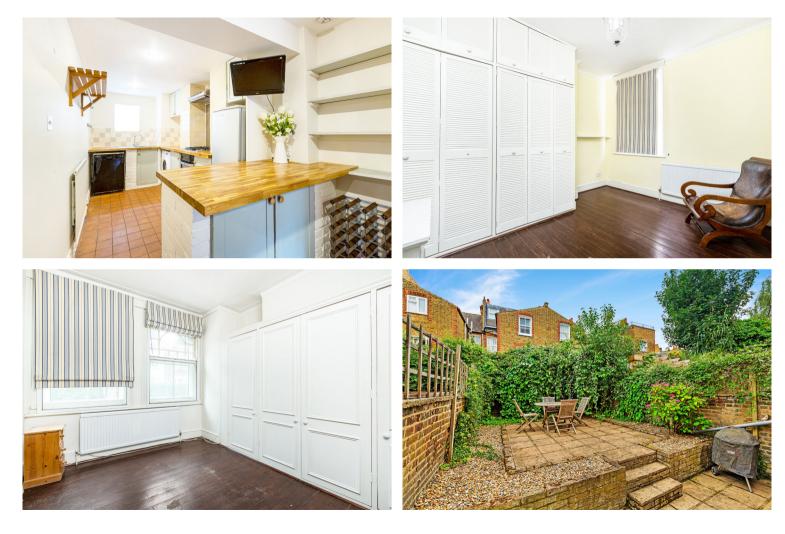

## Wandsworth Bridge Road SW6 Fulham, 2 Beds 1 Bath

A family home for many years, this two bed, duplex apartment is large, spacious, well kept and well laid out. At an imposing 944 square feet, it provides enormous space for the money and benefits from a 23 ft long garden laid to patio - idea for sun lounging and barbeques.

The main living accommodation comprises of two double bedrooms with high ceilings and plenty of space for storage, served by a large communal bathroom with separated shower. Upstairs the 19 ft living room is ideal for relaxing in the evening and parties, while the lower ground floor has been dug out throughout to provide a 24 ft long kitchen reception with breakfast bar.

An easy walk to Parsons Green tube station which is conveniently located only 0.6 miles away, the flat is close to the popular Joes Brasserie, South Park, Sainsburys and many more local bars or restaurants. An ideal flat for first time buyers. Sold with no onward chain.