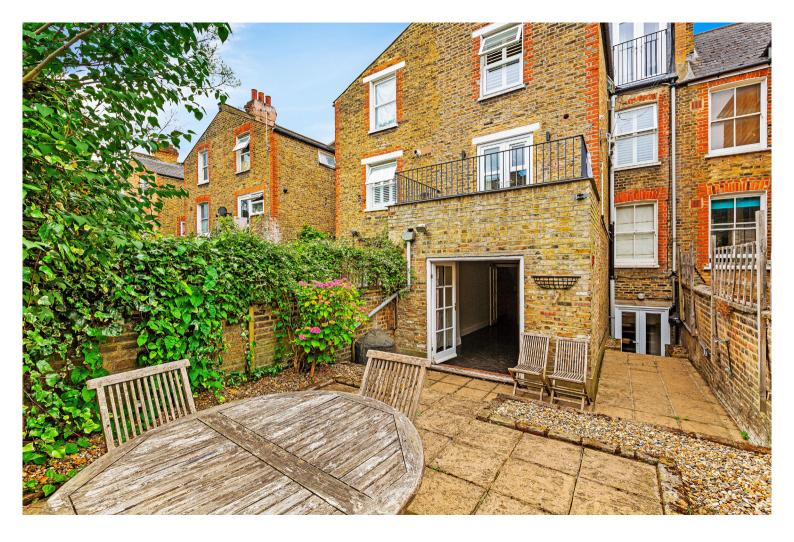

## Wandsworth Bridge Road SW6 Fulham, 2 Beds 1 Bath

A family home for many years, this two bed, duplex apartment is large, spacious, well kept and well laid out. At an imposing 944 square feet, it provides enormous space for the money and benefits from a 23 ft long garden laid to patio - idea for sun lounging and barbeques.

The main living accommodation comprises of two double bedrooms with high ceilings and plenty of space for storage, served by a large communal bathroom with separated shower. Upstairs the 19 ft living room is ideal for relaxing in the evening and parties, while the lower ground floor has been dug out throughout to provide a 24 ft long kitchen reception with breakfast bar.