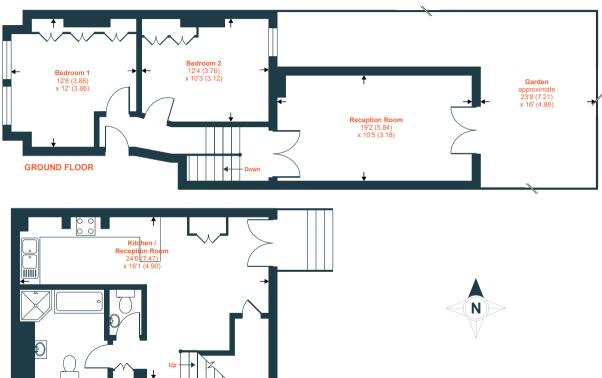

The main living accommodation comprises of two double bedrooms with high ceilings and plenty of space for storage, served by a large communal bathroom with separated shower. Upstairs the 19 ft living room is ideal for relaxing in the evening and parties, while the lower ground floor has been dug out throughout to provide a 24 ft long kitchen reception with breakfast bar.

Approximate Area = 944 sq ft / 87.6 sq m

For identification only - Not to scale

LOWER GROUND FLOOR