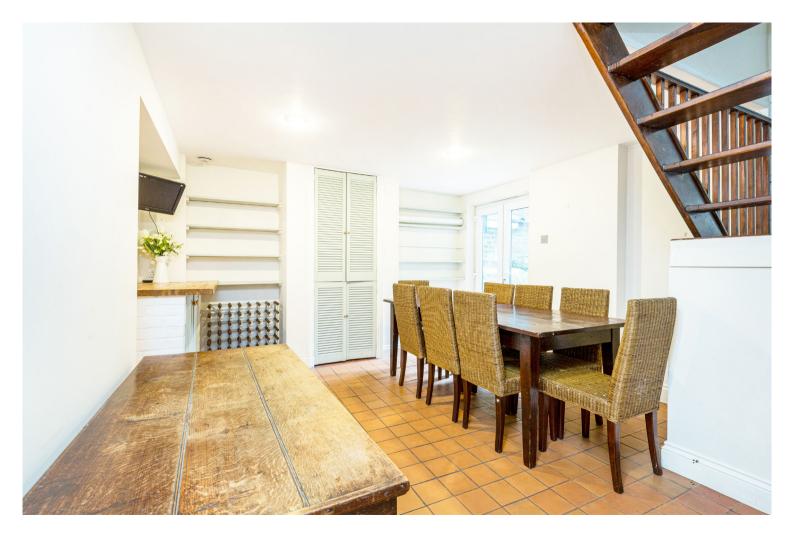

The main living accommodation comprises of two double bedrooms with high ceilings and plenty of space for storage, served by a large communal bathroom with separated shower. Upstairs the 19 ft living room is ideal for relaxing in the evening and parties, while the lower ground floor has been dug out throughout to provide a 24 ft long kitchen reception with breakfast bar.