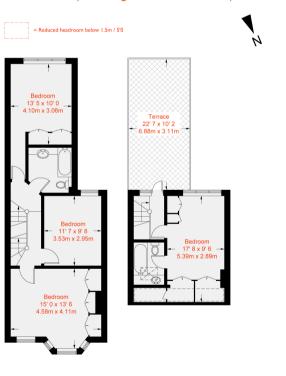

Settrington Road also benefits from the many amenities of Wandsworth Bridge Road, the green spaces of South Park and the close proximity of Parsons Green and Imperial Wharf stations.

Approximate Gross Internal Area = 1678 sq ft / 156 sq m (Including Reduced Headroom) Reduced Headroom = 34 sq ft / 3.2 sq m Total = 1644 sq ft / 152.8 sq m (Excluding Reduced Headroom)

Ground Floor 792 sq ft / 73.6 sq m (Excluding Reduced Headroom) First Floor 607 sq ft / 56.4 sq m Second Floor 245 sq ft / 22.8 sq m (Excluding Reduced Headroom)