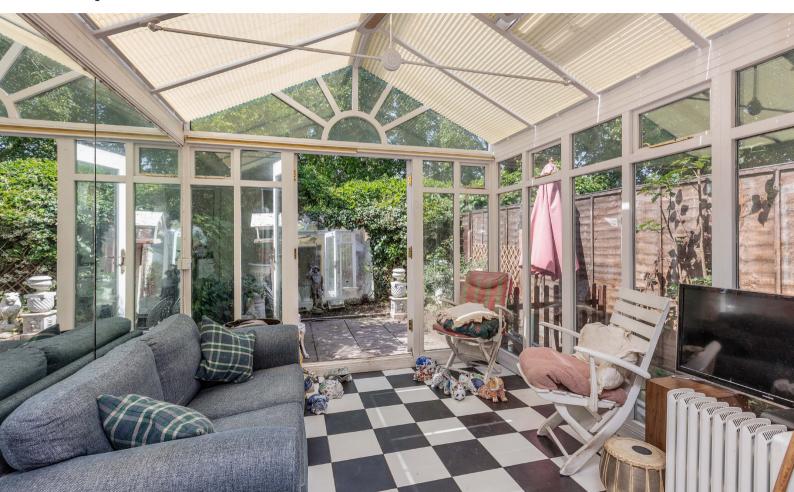

The house has been extended into the loft and benefits from four double bedrooms, two bathrooms, an extended living room and a spacious eat-in kitchen leading to the conservatory.

With precedent on the street for extending on the upper floor while retaining the terrace and also for excavating and extending into the cellar a house of almost 3,000 sq ft in size is potential subject to the usual permissions. Only three doors away from South Park's entrance, this house offers opportunity and an incredible lifestyle next to the beauty and tranquility of the park as well as all of the events.