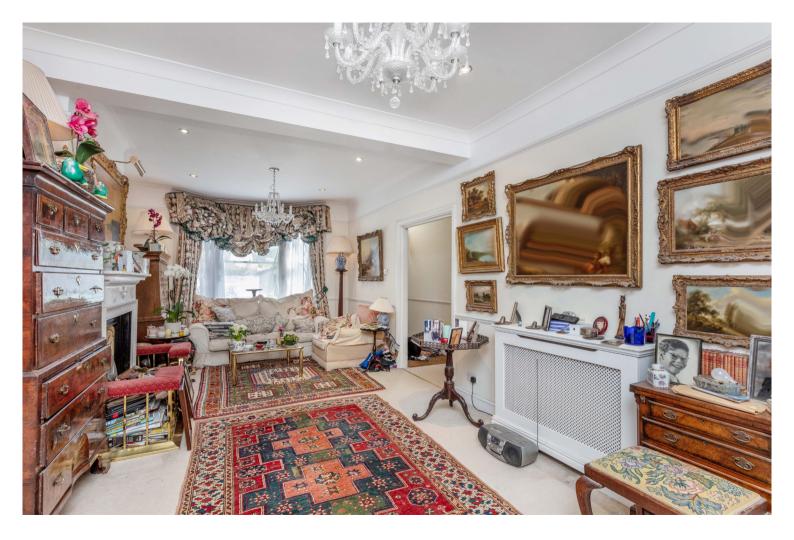

The house has been extended into the loft and benefits from four double bedrooms, two bathrooms, an extended living room and a spacious eat-in kitchen leading to the conservatory.

With precedent on the street for extending on the upper floor while retaining the terrace and also for excavating and extending into the cellar a house of almost 3,000 sq ft in size is potential subject to the usual permissions. Only three doors away from South Park's entrance, this house offers opportunity and an incredible lifestyle next to the beauty and tranquility of the park as well as all of the events.