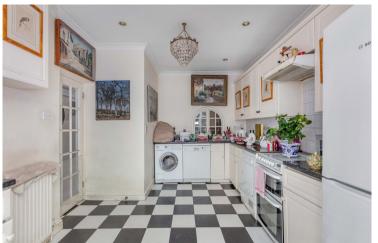

The house has been extended into the loft and benefits from four double bedrooms, two bathrooms, an extended living room and a spacious eat-in kitchen leading to the conservatory.

With precedent on the street for extending on the upper floor while retaining the terrace and also for excavating and extending into the cellar a house of almost 3,000 sq ft in size is potential subject to the usual permissions. Only three doors away from South Park's entrance, this house offers opportunity and an incredible lifestyle next to the beauty and tranquility of the park as well as all of the events.