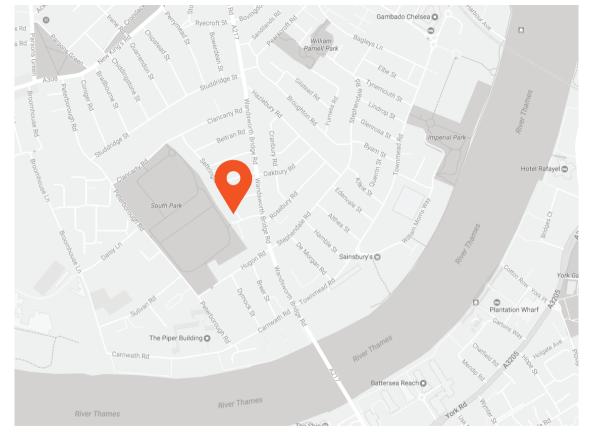

Settrington Road also benefits from the many amenities of Wandsworth Bridge Road, the green spaces of South Park and the close proximity of Parsons Green and Imperial Wharf stations.

Approximate Gross Internal Area = 1678 sq ft / 156 sq m (Including Reduced Headroom) Reduced Headroom = 34 sq ft / 3.2 sq m Total = 1644 sq ft / 152.8 sq m (Excluding Reduced Headroom)

## **Transport Links**

- Wandsworth Town (0.8 miles)
- Parsons Green (0.8 miles)
- Imperial Wharf (0.9 miles)