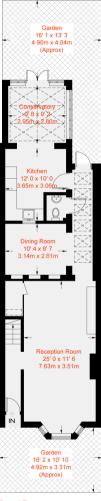

Settrington Road also benefits from the many amenities of Wandsworth Bridge Road, the green spaces of South Park and the close proximity of Parsons Green and Imperial Wharf stations.

Approximate Gross Internal Area = 1678 sq ft / 156 sq m (Including Reduced Headroom) Reduced Headroom = 34 sq ft / 3.2 sq m Total = 1644 sq ft / 152.8 sq m (Excluding Reduced Headroom)

Ground Floor 792 sq ft / 73.6 sq m (Excluding Reduced Headroom) First Floor 607 sq ft / 56.4 sq m Second Floor 245 sq ft / 22.8 sq m (Excluding Reduced Headroom)