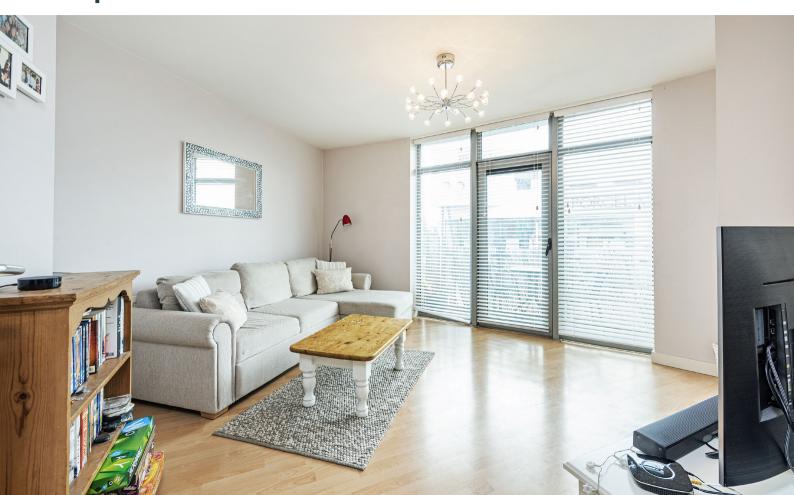

### **Dwyer House, SW6** Fulham, 1 Bed 1 Bath

Accessed by two lifts and with entry phone, this second floor, one bedroom apartment is incredibly spacious and is a real find in the current market.

The open plan reception has solid flooring with a separate kitchen - all new when the vendors bought the property and leading out to the balcony. The bedroom is a good sized double with plenty of room for storage and bedroom furniture, while the whole apartment has been developed in a modern style throughout and everything kept in immaculate condition. The bathroom is similarly finished to an impressive level with large stone tiles.