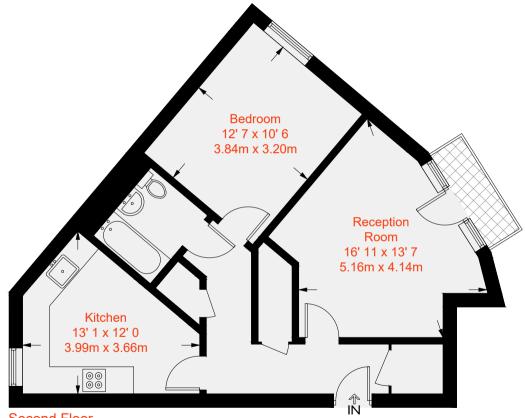

Also available via shared ownership with a 45% share (£195,750) should you fit criteria.

Approximate Gross Internal Area = 612 sq ft / 56.9 sq m

Second Floor