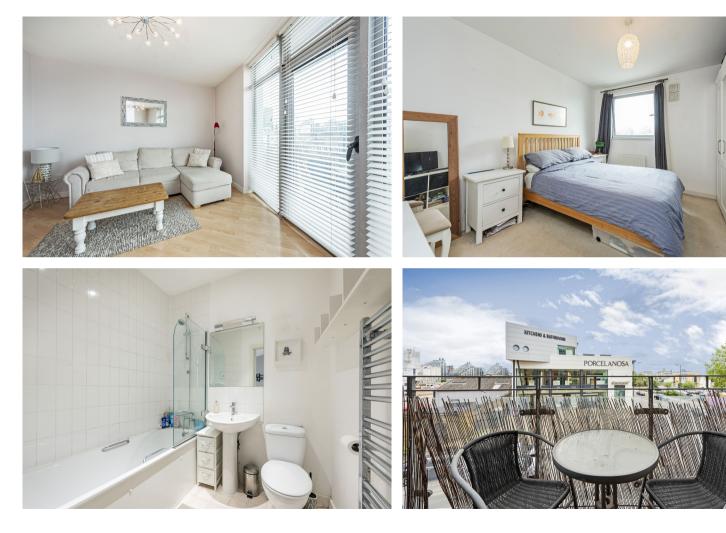

### **Dwyer House, SW6** Fulham, 1 Bed 1 Bath

Accessed by two lifts and with entry phone, this second floor, one bedroom apartment is incredibly spacious and is a real find in the current market.

The open plan reception has solid flooring with a separate kitchen - all new when the vendors bought the property and leading out to the balcony. The bedroom is a good sized double with plenty of room for storage and bedroom furniture, while the whole apartment has been developed in a modern style throughout and everything kept in immaculate condition. The bathroom is similarly finished to an impressive level with large stone tiles.