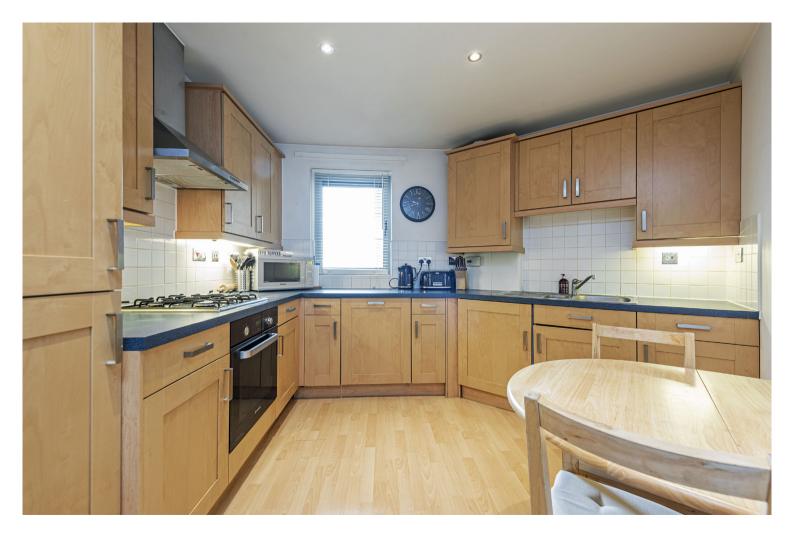

### **Dwyer House, SW6** Fulham, 1 Bed 1 Bath

Accessed by two lifts and with entry phone, this second floor, one bedroom apartment is incredibly spacious and is a real find in the current market.

The open plan reception has solid flooring with a separate kitchen - all new when the vendors bought the property and leading out to the balcony. The bedroom is a good sized double with plenty of room for storage and bedroom furniture, while the whole apartment has been developed in a modern style throughout and everything kept in immaculate condition. The bathroom is similarly finished to an impressive level with large stone tiles.