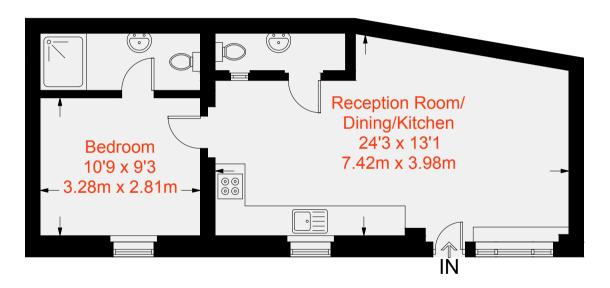

Set on the quiet and popular Broughton Road, this gorgeous one bed is a superb find. Benefitting from it's own entrance direct to the street, it maximises the space with a 24'3 ft long reception leading on to the double bedroom and bathroom.

Everything has been well kept and regularly redecorated making the maisonette a beautiful pied-a-terre - a perfect first time buy or rental purchase.

Wandsworth Bridge Road is a short walk and offers a diverse range of bars, restaurants and shops. There are good transport links with Fulham Broadway and Parsons Green a short walk away and easy access to the City from Imperial Wharf and Wandsworth Town.











# Approximate Gross Internal Area = 480 sq ft / 44.6 sq m



**Ground Floor** 



### Transport Links

- Imperial Wharf (0.4 miles)
- Fulham Broadway (0.8 miles)
- Wandsworth Town (0.9 miles)

## Aspire Fulham South

†44 (0) 20 7736 6110 fulham@aspire.co.uk

### Aspire Fulham Central

+44 (0) 20 7381 7381 c.fulham@aspire.co.uk







This recyclable brochure has been produced in good faith to give a general guide. We have not undertaken a structural survey, nor have we tested the services or appliances. All measurements are approximate and the lease details where applicable must be confirmed by the solicitor. Brochure prepared by Coloubrush.

### aspire.co.uk



Battersea • Fulham South • Fulham Central • Balham • Clapham South • Clapham High Street • Furzedown