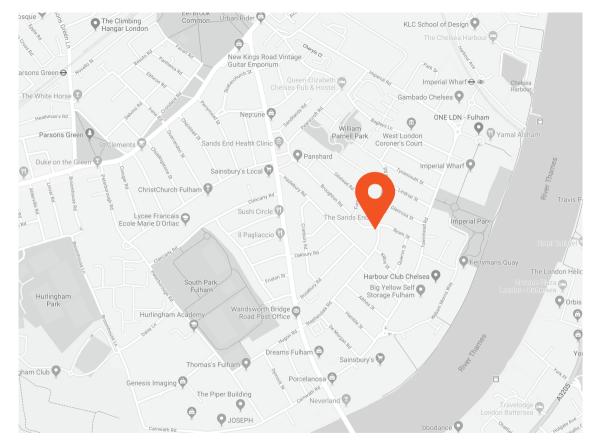

### Transport Links

- Imperial Wharf (0.4 miles)
- Fulham Broadway (0.8 miles)
- Wandsworth Town (0.9 miles)