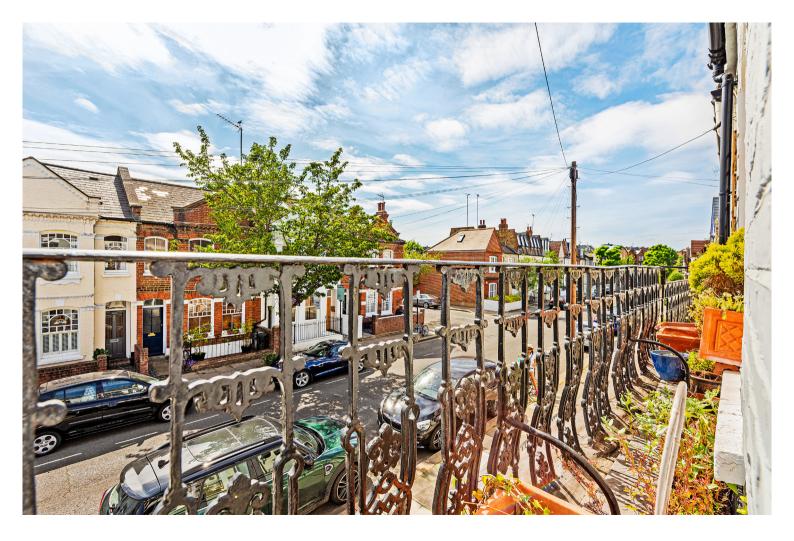

Apartments like this have often been converted into three bedrooms, but the current owners have opted for space instead. The large reception has a huge window to the front with a double door with floor to ceiling glass to one side leading to the Juliet balcony. This makes the room exceptionally bright. The kitchen is open to the reception with modern appliances and space to eat.

Both bedrooms are excellent doubles, while the bathroom is the same size as a double bedroom. In short, you won't feel cramped.

The property is only a short walk to Imperial Wharf station which provides regular London Overground and South Western Rail services in and out of London and is also close to both Parsons Green and Fulham Broadway tube stations. Hazlebury Road benefits from the shops, bars and restaurants of Wandsworth Bridge Road and also the nearby green spaces of South Park.