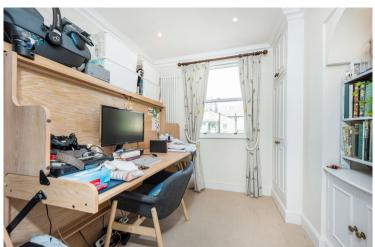

Apartments like this have often been converted into three bedrooms, but the current owners have opted for space instead. The large reception has a huge window to the front with a double door with floor to ceiling glass to one side leading to the Juliet balcony. This makes the room exceptionally bright. The kitchen is open to the reception with modern appliances and space to eat.