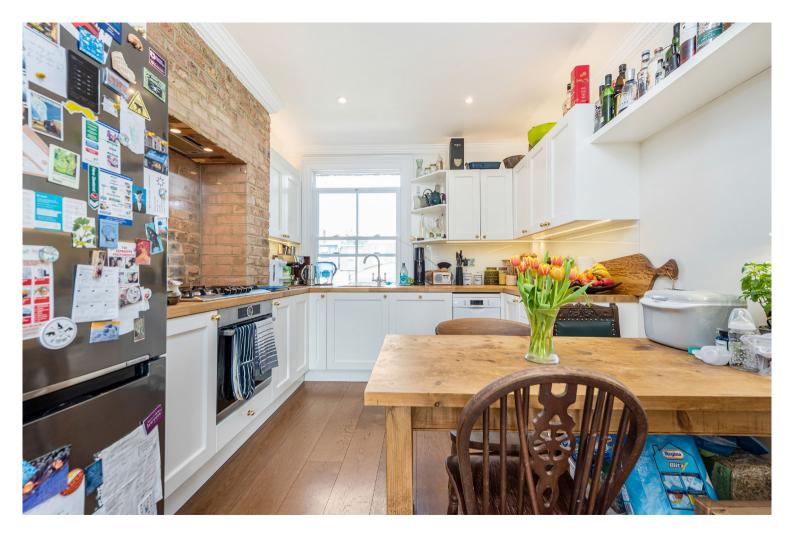

Apartments like this have often been converted into three bedrooms, but the current owners have opted for space instead. The large reception has a huge window to the front with a double door with floor to ceiling glass to one side leading to the Juliet balcony. This makes the room exceptionally bright. The kitchen is open to the reception with modern appliances and space to eat.