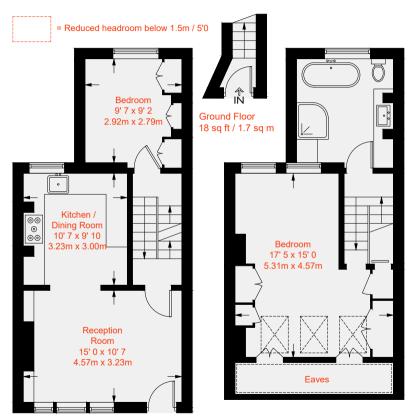

Apartments like this have often been converted into three bedrooms, but the current owners have opted for space instead. The large reception has a huge window to the front with a double door with floor to ceiling glass to one side leading to the Juliet balcony. This makes the room exceptionally bright. The kitchen is open to the reception with modern appliances and space to eat.

Both bedrooms are excellent doubles, while the bathroom is the same size as a double bedroom. In short, you won't feel cramped.

The property is only a short walk to Imperial Wharf station which provides regular London Overground and South Western Rail services in and out of London and is also close to both Parsons Green and Fulham Broadway tube stations. Hazlebury Road benefits from the shops, bars and restaurants of Wandsworth Bridge Road and also the nearby green spaces of South Park.

Approximate Gross Internal Area = 818 sq ft / 76.1 sq m (Excluding Reduced Headroom / Eaves) Reduced Headroom / Eaves = 39 sq ft / 3.6 sq m Total = 857 sq ft / 79.7 sq m

First Floor 426 sq ft / 39.6 sq m

Second Floor 413 sq ft / 38.4 sq m (Including Reduced Headroom / Eaves)