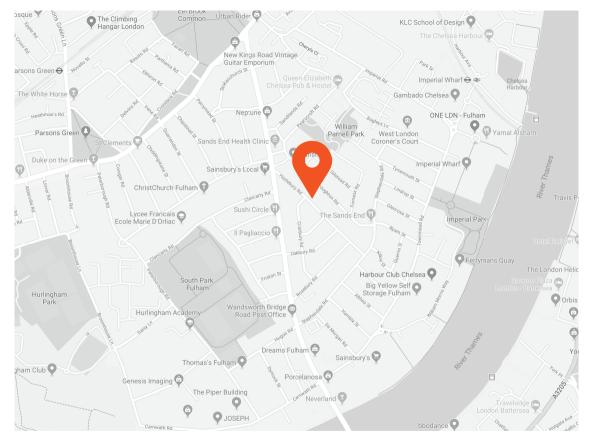

## Transport Links

- Imperial Wharf (0.6 miles)
- Parsons Green (0.7 miles)
- Fulham Broadway (0.7 miles)