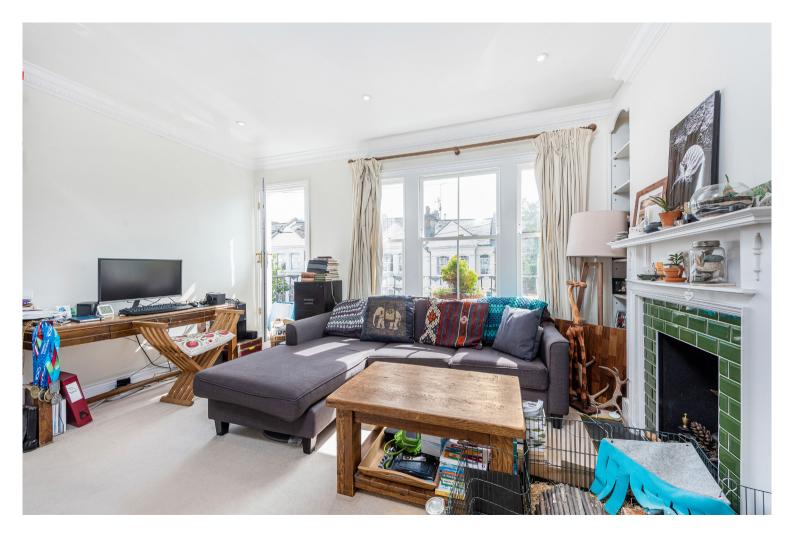

Apartments like this have often been converted into three bedrooms, but the current owners have opted for space instead. The large reception has a huge window to the front with a double door with floor to ceiling glass to one side leading to the Juliet balcony. This makes the room exceptionally bright. The kitchen is open to the reception with modern appliances and space to eat.

Both bedrooms are excellent doubles, while the bathroom is the same size as a double bedroom. In short, you won't feel cramped.

The property is only a short walk to Imperial Wharf station which provides regular London Overground and South Western Rail services in and out of London and is also close to both Parsons Green and Fulham Broadway tube stations. Hazlebury Road benefits from the shops, bars and restaurants of Wandsworth Bridge Road and also the nearby green spaces of South Park.