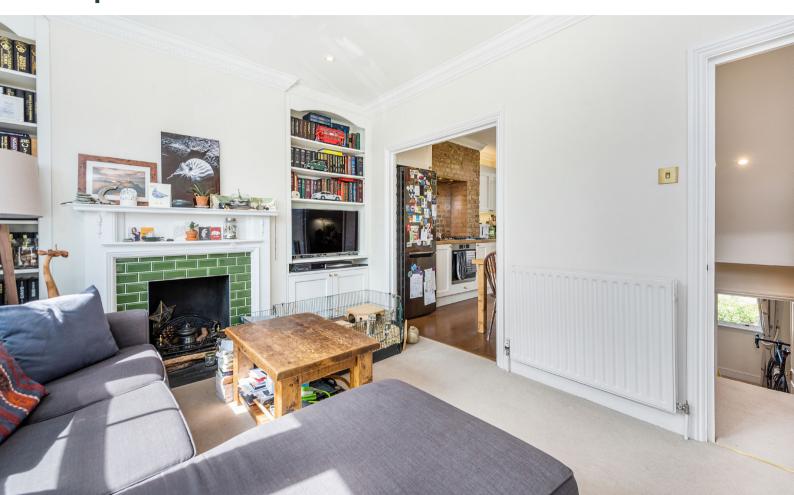

Apartments like this have often been converted into three bedrooms, but the current owners have opted for space instead. The large reception has a huge window to the front with a double door with floor to ceiling glass to one side leading to the Juliet balcony. This makes the room exceptionally bright. The kitchen is open to the reception with modern appliances and space to eat.

Both bedrooms are excellent doubles, while the bathroom is the same size as a double bedroom. In short, you won't feel cramped.

The property is only a short walk to Imperial Wharf station which provides regular London Overground and South Western Rail services in and out of London and is also close to both Parsons Green and Fulham Broadway tube stations. Hazlebury Road benefits from the shops, bars and restaurants of Wandsworth Bridge Road and also the nearby green spaces of South Park.