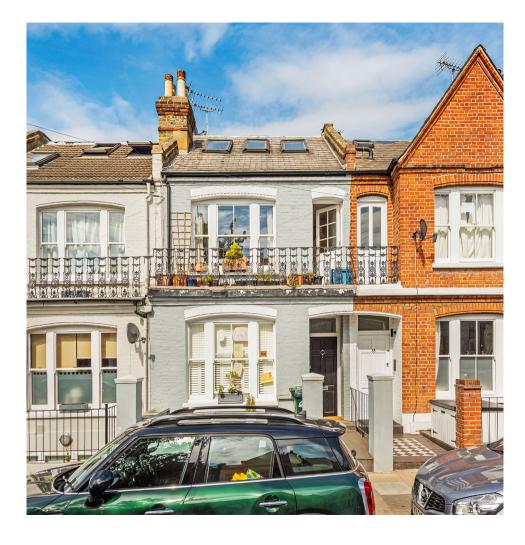

# **A**spire

Set in the heart of the popular Bury Triangle, this 796 sq ft apartment is light, bright and spacious throughout, benefiting from period features such as original fireplace and high ceilings.