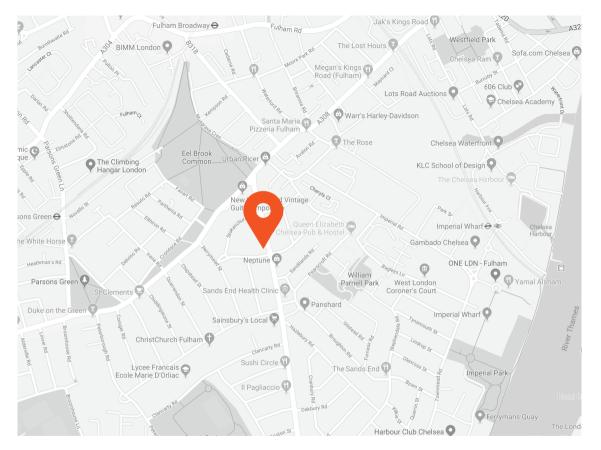

## **Transport Links**

- Fulham Broadway (0.5 miles)
- Imperial Wharf (0.6 miles)
- Parsons Green (0.7 miles)