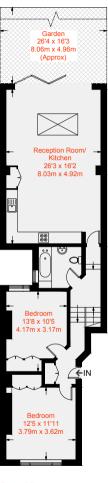

Boasting 1,267 square foot of internal accommodation this flat offers an incredible open plan kitchen/ reception leading out to the sunny garden through bi-fold doors. The kitchen itself has granite worktops and is decorated in a bright modern style with all the appliances you would expect in a build of this quality.

The raised ground floor also benefits from two large double bedrooms and family bathroom, while downstairs is a proper master suite with en-suite shower room and walk-in wardrobe.

Situated close to the green spaces of Eel Brook Common and South Park and only a short walk from both Parsons Green and Fulham Broadway underground stations and Imperial Wharf over ground station. Wandsworth Bridge Road offers a multitude of amenities including bars, shops and restaurants. Early viewing on this rarely available property is highly recommended.

Lower Ground Floor 374 sq ft / 34.7 sq m

Ground Floor 893 sq ft / 83 sq m

This recyclable brochure has been produced in good faith to give a general guide. We have not undertaken a structural survey, nor have we tested the services or appliances. All measurements are approximate and the lease details where applicable must be confirmed by the solicitor. Brochure prepared by Colourbrush.