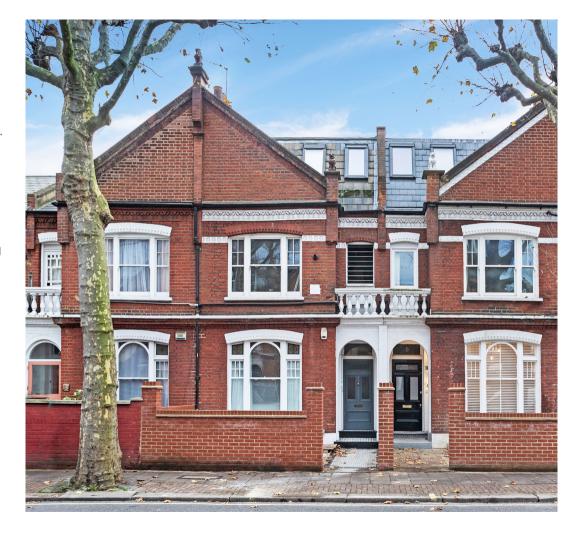

An especially large and meticulously designed three bedroom split-level apartment set in a Nichols' Lions House at the northern end of the Wandsworth Bridge Road. Only seconds from the leafy Eel Brook Common, it is presented in excellent condition and has a gorgeous south west facing garden over 26ft in length.