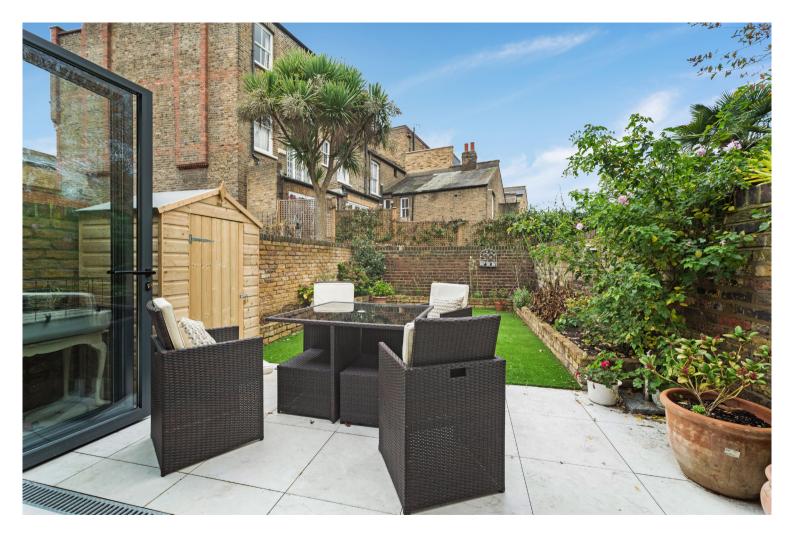

An especially large and meticulously designed three bedroom split-level apartment set in a Nichols' Lions House at the northern end of the Wandsworth Bridge Road. Only seconds from the leafy Eel Brook Common, it is presented in excellent condition and has a gorgeous south west facing garden over 26ft in length.

Boasting 1,267 square foot of internal accommodation this flat offers an incredible open plan kitchen/ reception leading out to the sunny garden through bi-fold doors. The kitchen itself has granite worktops and is decorated in a bright modern style with all the appliances you would expect in a build of this quality.