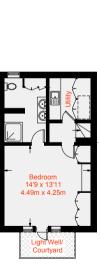

The raised ground floor also benefits from two large double bedrooms and family bathroom, while downstairs is a proper master suite with en-suite shower room and walk-in wardrobe.

Situated close to the green spaces of Eel Brook Common and South Park and only a short walk from both Parsons Green and Fulham Broadway underground stations and Imperial Wharf over ground station. Wandsworth Bridge Road offers a multitude of amenities including bars, shops and restaurants. Early viewing on this rarely available property is highly recommended.

Lower Ground Floor 374 sq ft / 34.7 sq m

Ground Floor 893 sq ft / 83 sq m

This recyclable brochure has been produced in good faith to give a general guide. We have not undertaken a structural survey, nor have we tested the services or appliances. All measurements are approximate and the lease details where applicable must be confirmed by the solicitor. Brochure prepared by Colourbrush.