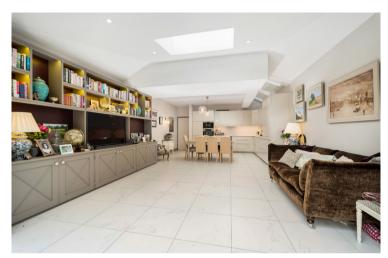

Boasting 1,267 square foot of internal accommodation this flat offers an incredible open plan kitchen/ reception leading out to the sunny garden through bi-fold doors. The kitchen itself has granite worktops and is decorated in a bright modern style with all the appliances you would expect in a build of this quality.