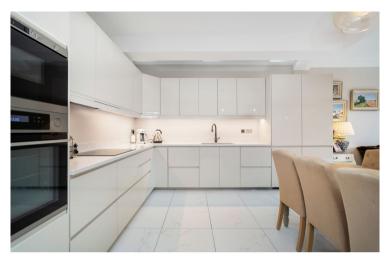

Boasting 1,267 square foot of internal accommodation this flat offers an incredible open plan kitchen/ reception leading out to the sunny garden through bi-fold doors. The kitchen itself has granite worktops and is decorated in a bright modern style with all the appliances you would expect in a build of this quality.