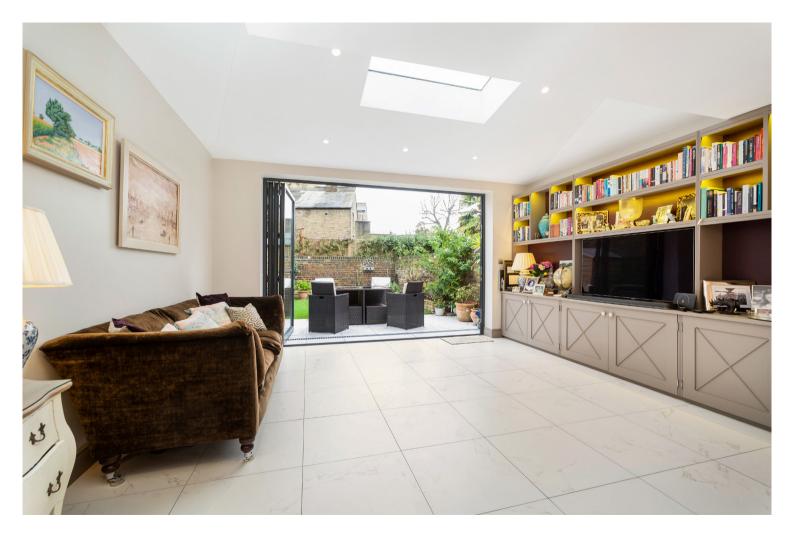

Boasting 1,267 square foot of internal accommodation this flat offers an incredible open plan kitchen/ reception leading out to the sunny garden through bi-fold doors. The kitchen itself has granite worktops and is decorated in a bright modern style with all the appliances you would expect in a build of this quality.