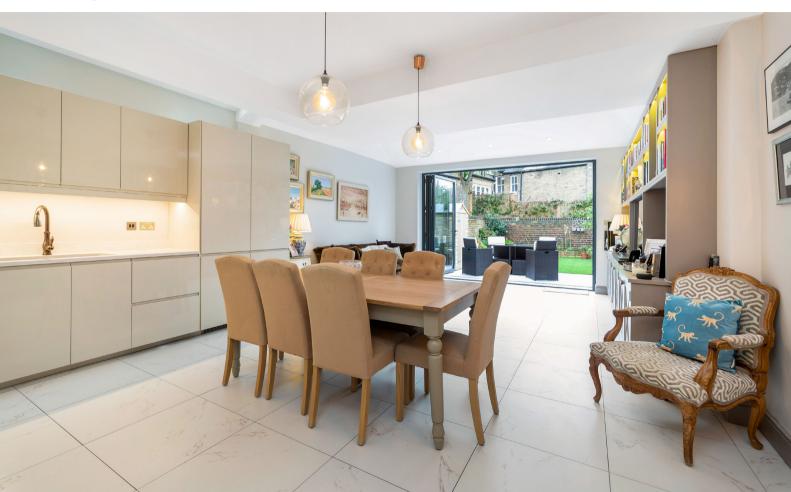

Boasting 1,267 square foot of internal accommodation this flat offers an incredible open plan kitchen/ reception leading out to the sunny garden through bi-fold doors. The kitchen itself has granite worktops and is decorated in a bright modern style with all the appliances you would expect in a build of this quality.