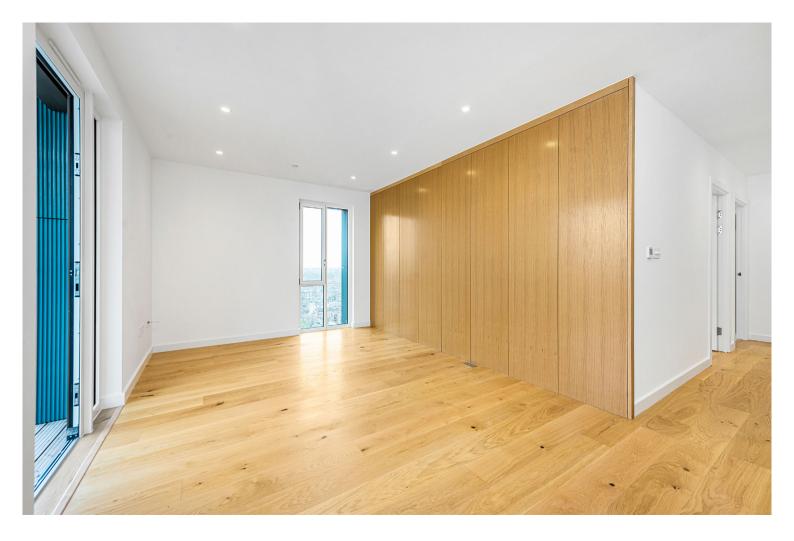

This spectacular property boasts a master suite with walk-through wardrobe and ensuite shower room, a second spacious double bedroom, large family bathroom and a spectacular triple aspect kitchen reception room with private terrace offering panoramic views across London.

The property further benefits from a gorgeous study with floor to ceiling window providing a stunning backdrop to your home office.

This building is all about views. Its landscaped roof terrace on the 23rd floor offers stunning, uninterrupted views across London, and the indoor residents' lounge with Wi-Fi equipped workspace overlooks the lovely River Wandle. You immediately get a sense of space when entering the double height entrance lobby, where you can also find parcel storage, comfortable seating and working areas. There is plenty of secure cycle storage for everyone, as well as kit lockers and a bike repair station.