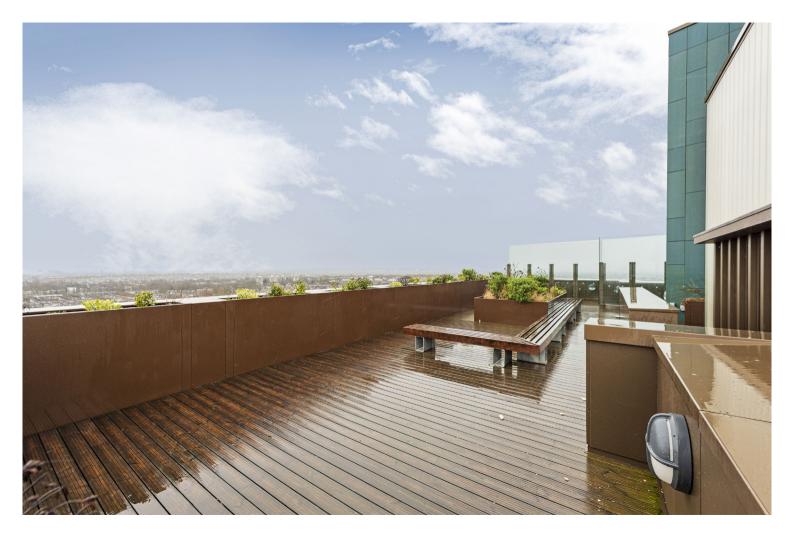

The property further benefits from a gorgeous study with floor to ceiling window providing a stunning backdrop to your home office.

This building is all about views. Its landscaped roof terrace on the 23rd floor offers stunning, uninterrupted views across London, and the indoor residents' lounge with Wi-Fi equipped workspace overlooks the lovely River Wandle. You immediately get a sense of space when entering the double height entrance lobby, where you can also find parcel storage, comfortable seating and working areas. There is plenty of secure cycle storage for everyone, as well as kit lockers and a bike repair station.