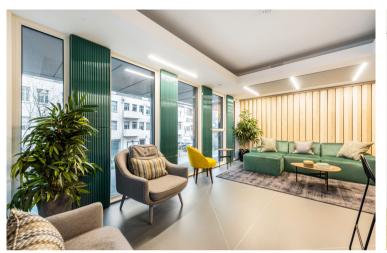

The property further benefits from a gorgeous study with floor to ceiling window providing a stunning backdrop to your home office.

This building is all about views. Its landscaped roof terrace on the 23rd floor offers stunning, uninterrupted views across London, and the indoor residents' lounge with Wi-Fi equipped workspace overlooks the lovely River Wandle. You immediately get a sense of space when entering the double height entrance lobby, where you can also find parcel storage, comfortable seating and working areas. There is plenty of secure cycle storage for everyone, as well as kit lockers and a bike repair station.