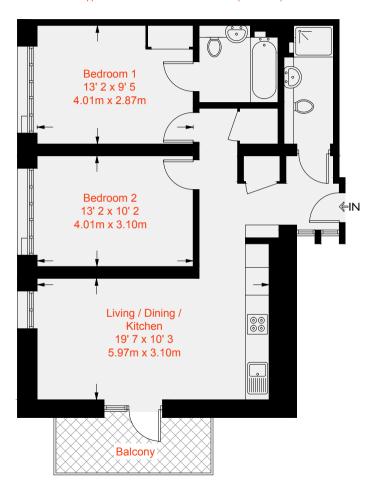

This spectacular property boasts a master suite with walk-through wardrobe and ensuite shower room, a second spacious double bedroom, large family bathroom and a spectacular triple aspect kitchen reception room with private terrace offering panoramic views across London.