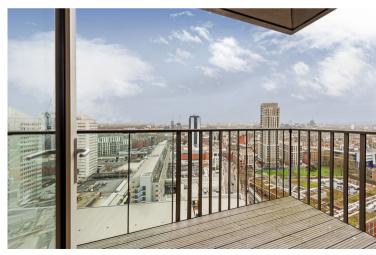

This spectacular property boasts a master suite with walk-through wardrobe and ensuite shower room, a second spacious double bedroom, large family bathroom and a spectacular triple aspect kitchen reception room with private terrace offering panoramic views across London.

The property further benefits from a gorgeous study with floor to ceiling window providing a stunning backdrop to your home office.

This building is all about views. Its landscaped roof terrace on the 23rd floor offers stunning, uninterrupted views across London, and the indoor residents' lounge with Wi-Fi equipped workspace overlooks the lovely River Wandle. You immediately get a sense of space when entering the double height entrance lobby, where you can also find parcel storage, comfortable seating and working areas. There is plenty of secure cycle storage for everyone, as well as kit lockers and a bike repair station.