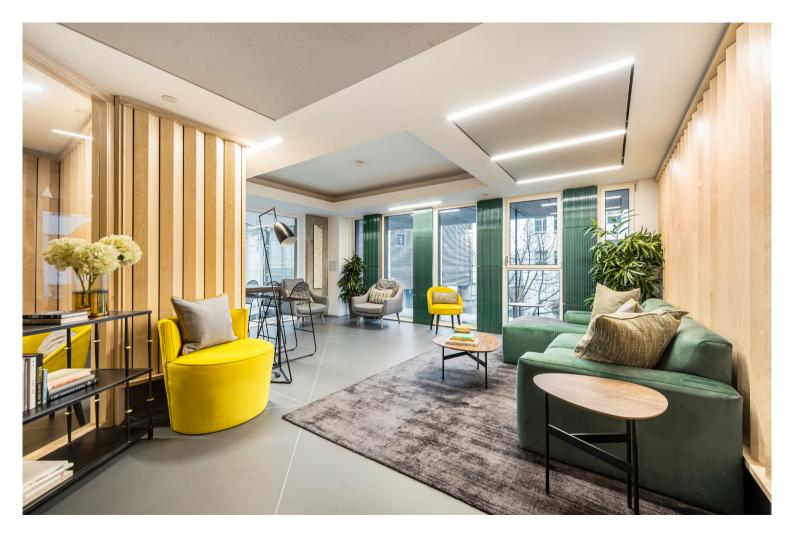

This building is all about views. Its landscaped roof terrace on the 23<sup>rd</sup> floor offers stunning, uninterrupted views across London, and the indoor residents' lounge with Wi-Fi equipped workspace overlooks the lovely River Wandle. You immediately get a sense of space when entering the double height entrance lobby, where you can also find parcel storage, comfortable seating and working areas. There is plenty of secure cycle storage for everyone, as well as kit lockers and a bike repair station.