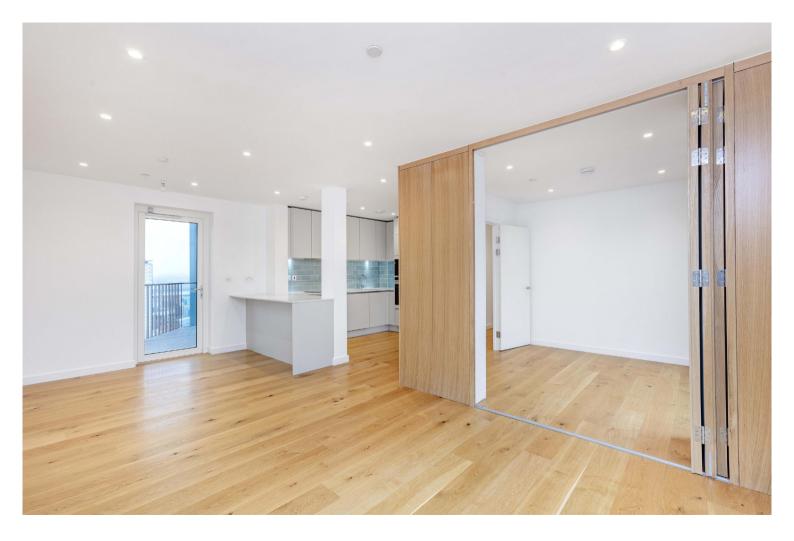

This spectacular property boasts a master suite with walk-through wardrobe and en-suite shower room, two spacious double bedrooms, a large family bathroom and a spectacular triple aspect kitchen reception room with private terrace offering panoramic views across London.

This building is all about views. Its landscaped roof terrace on the 23<sup>rd</sup> floor offers stunning, uninterrupted views across London, and the indoor residents' lounge with Wi-Fi equipped workspace overlooks the lovely River Wandle. You immediately get a sense of space when entering the double height entrance lobby, where you can also find parcel storage, comfortable seating and working areas. There is plenty of secure cycle storage for everyone, as well as kit lockers and a bike repair station.