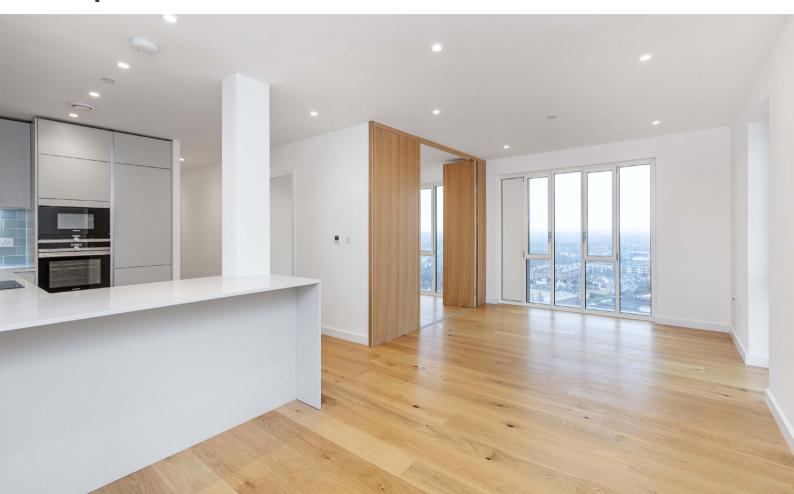

This spectacular property boasts a master suite with walk-through wardrobe and en-suite shower room, two spacious double bedrooms, a large family bathroom and a spectacular triple aspect kitchen reception room with private terrace offering panoramic views across London.

This building is all about views. Its landscaped roof terrace on the 23<sup>rd</sup> floor offers stunning, uninterrupted views across London, and the indoor residents' lounge with Wi-Fi equipped workspace overlooks the lovely River Wandle. You immediately get a sense of space when entering the double height entrance lobby, where you can also find parcel storage, comfortable seating and working areas. There is plenty of secure cycle storage for everyone, as well as kit lockers and a bike repair station.