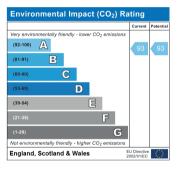

(81-91) B (87 (93-69) C (33-54) E (3

Current Potential

**Energy Efficiency Rating** 

Very energy efficient - lower running costs

(92-100)