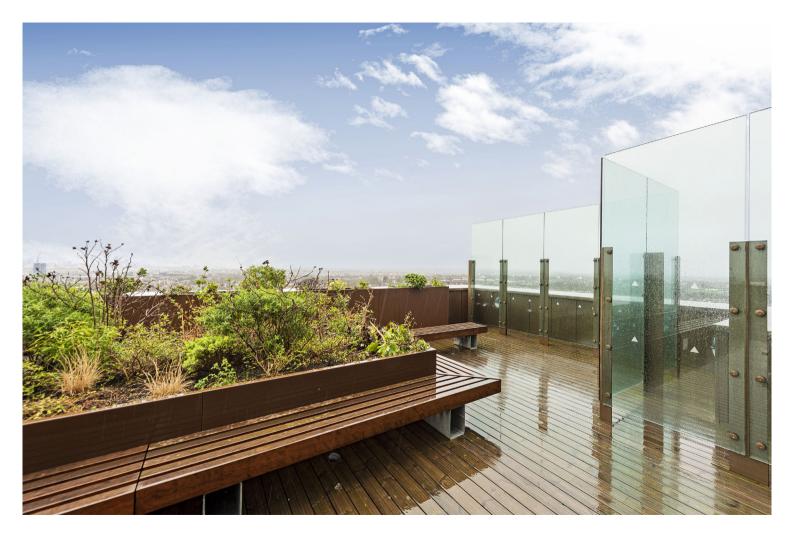

This building is all about views. Its landscaped roof terrace on the 23<sup>rd</sup> floor offers stunning, uninterrupted views across London, and the indoor residents' lounge with Wi-Fi equipped workspace overlooks the lovely River Wandle. You immediately get a sense of space when entering the double height entrance lobby, where you can also find parcel storage, comfortable seating and working areas. There is plenty of secure cycle storage for everyone, as well as kit lockers and a bike repair station.