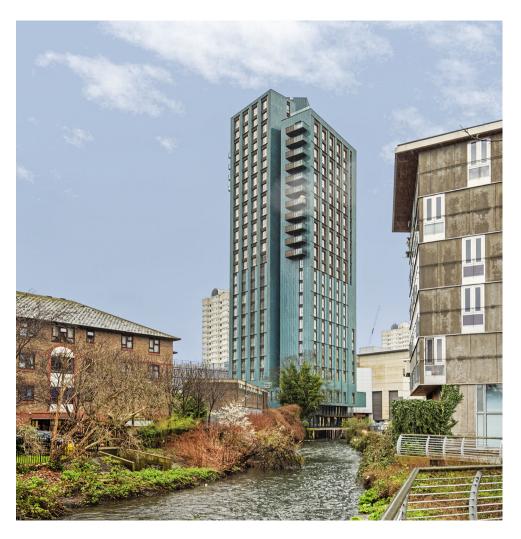

## Mapleton Crescent, SW18 Wandsworth, 3 Beds 2 Baths

This slender 27-storey award-winning building, designed by architects Metropolitan Workshop, is clad in striking green glazed-terracotta tiles. Arranged around a unique triangular core, some of the homes overlook the gently flowing River Wandle, while others offer panoramic views across London.