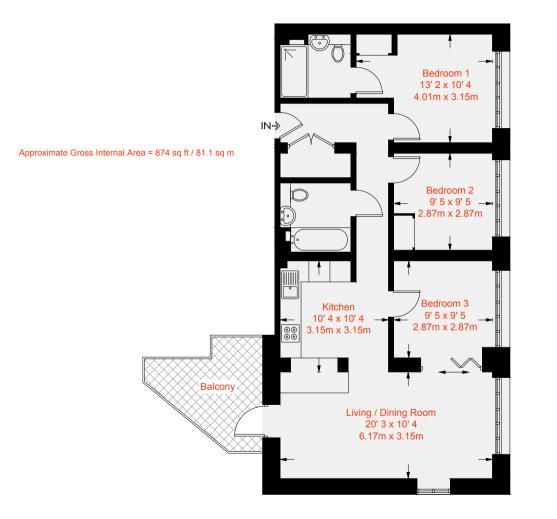

This spectacular property boasts a master suite with walk-through wardrobe and en-suite shower room, two spacious double bedrooms, a large family bathroom and a spectacular triple aspect kitchen reception room with private terrace offering panoramic views across London.