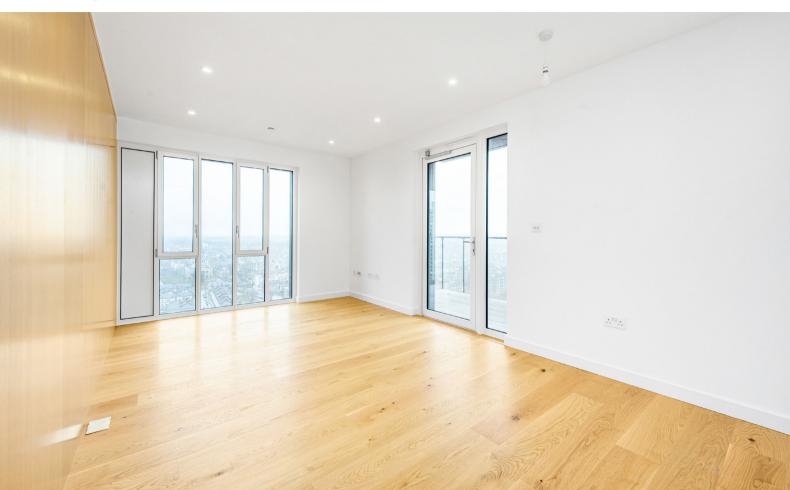

This spectacular property boasts a master suite with walk-through wardrobe and ensuite shower room, a second spacious double bedroom, large family bathroom and a spectacular triple aspect kitchen reception room with private terrace offering panoramic views across London.

The property further benefits from a gorgeous study with floor to ceiling window providing a stunning backdrop to your home office.

This building is all about views. Its landscaped roof terrace on the 23rd floor offers stunning, uninterrupted views across London, and the indoor residents' lounge with Wi-Fi equipped workspace overlooks the lovely River Wandle. You immediately get a sense of space when entering the double height entrance lobby, where you can also find parcel storage, comfortable seating and working areas. There is plenty of secure cycle storage for everyone, as well as kit lockers and a bike repair station.