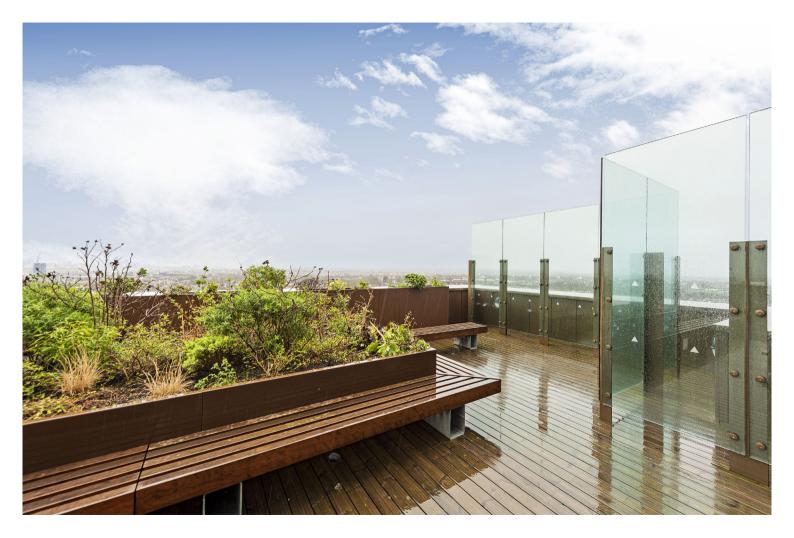

The property further benefits from a gorgeous study with floor to ceiling window providing a stunning backdrop to your home office.

This building is all about views. Its landscaped roof terrace on the 23rd floor offers stunning, uninterrupted views across London, and the indoor residents' lounge with Wi-Fi equipped workspace overlooks the lovely River Wandle. You immediately get a sense of space when entering the double height entrance lobby, where you can also find parcel storage, comfortable seating and working areas. There is plenty of secure cycle storage for everyone, as well as kit lockers and a bike repair station.