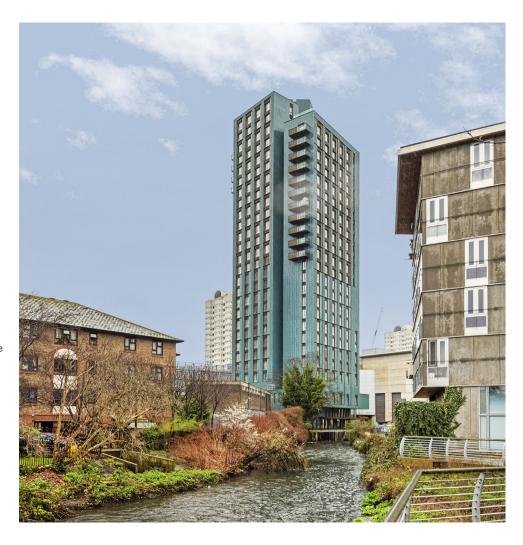

This stunning 27-storey award-winning building, designed by architects Metropolitan Workshop, is clad in striking green glazed-terracotta tiles. Arranged around a unique triangular core, some of the homes overlook the gently flowing River Wandle, while others offer panoramic views across London.