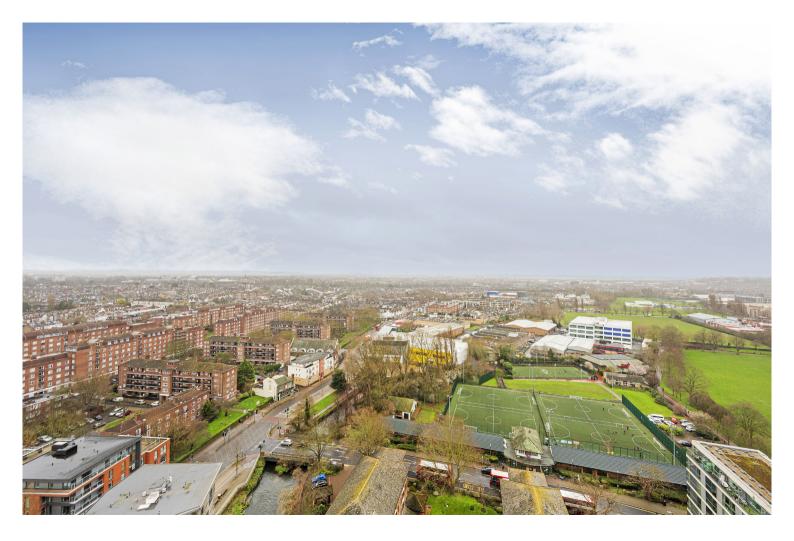

The property further benefits from a gorgeous study with floor to ceiling window providing a stunning backdrop to your home office.

This building is all about views. Its landscaped roof terrace on the 23rd floor offers stunning, uninterrupted views across London, and the indoor residents' lounge with Wi-Fi equipped workspace overlooks the lovely River Wandle. You immediately get a sense of space when entering the double height entrance lobby, where you can also find parcel storage, comfortable seating and working areas. There is plenty of secure cycle storage for everyone, as well as kit lockers and a bike repair station.