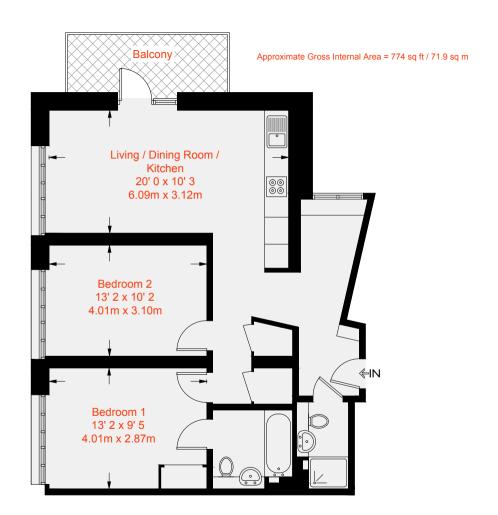

This spectacular property boasts a master suite with walk-through wardrobe and ensuite shower room, a second spacious double bedroom, large family bathroom and a spectacular triple aspect kitchen reception room with private terrace offering panoramic views across London.

The property further benefits from a gorgeous study with floor to ceiling window providing a stunning backdrop to your home office.

This building is all about views. Its landscaped roof terrace on the 23rd floor offers stunning, uninterrupted views across London, and the indoor residents' lounge with Wi-Fi equipped workspace overlooks the lovely River Wandle. You immediately get a sense of space when entering the double height entrance lobby, where you can also find parcel storage, comfortable seating and working areas. There is plenty of secure cycle storage for everyone, as well as kit lockers and a bike repair station.