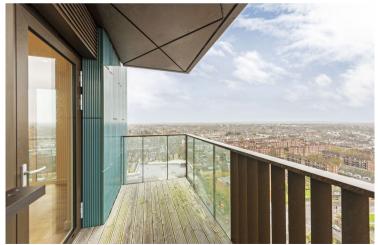

This spectacular property boasts a master suite with walk-through wardrobe and ensuite shower room, a second spacious double bedroom, large family bathroom and a spectacular triple aspect kitchen reception room with private terrace offering panoramic views across London.

The property further benefits from a gorgeous study with floor to ceiling window providing a stunning backdrop to your home office.

This building is all about views. Its landscaped roof terrace on the 23rd floor offers stunning, uninterrupted views across London, and the indoor residents' lounge with Wi-Fi equipped workspace overlooks the lovely River Wandle. You immediately get a sense of space when entering the double height entrance lobby, where you can also find parcel storage, comfortable seating and working areas. There is plenty of secure cycle storage for everyone, as well as kit lockers and a bike repair station.