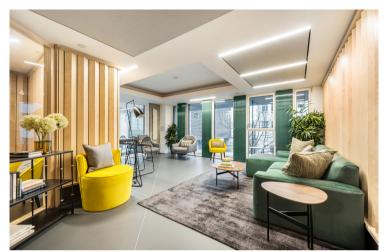

The property further benefits from a gorgeous study with floor to ceiling window providing a stunning backdrop to your home office.

This building is all about views. Its landscaped roof terrace on the 23rd floor offers stunning, uninterrupted views across London, and the indoor residents' lounge with Wi-Fi equipped workspace overlooks the lovely River Wandle. You immediately get a sense of space when entering the double height entrance lobby, where you can also find parcel storage, comfortable seating and working areas. There is plenty of secure cycle storage for everyone, as well as kit lockers and a bike repair station.