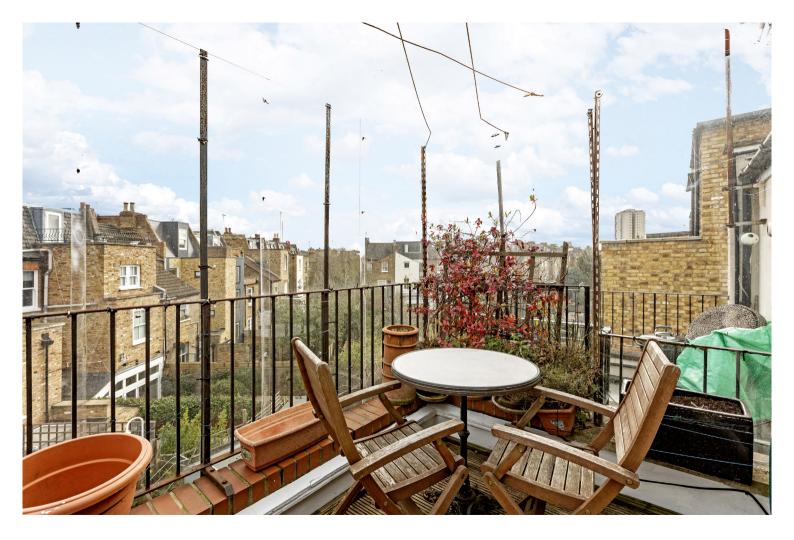

## Wandsworth Bridge Road SW6 Fulham, 2 Beds 2 Baths

CHAIN FREE: This two bedroom two bathroom maisonette is a rare find in Fulham. This property benefits from a lovely roof terrace, unobstructed by the opaque glass surround the council insists on these days. Not only that but the total square footage measures in at 978 sq ft with a location close to the Parsons Green end of Wandsworth Bridge Road, at an affordable price.