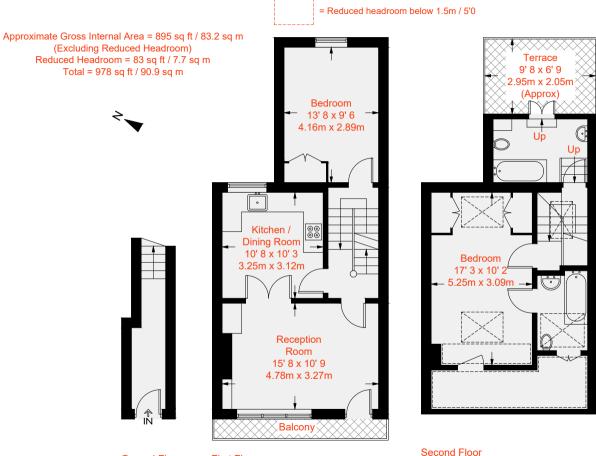

Ground Floor First Floor 52 sq ft / 4.8 sq m 499 sq ft / 46.4 sq m 427 sq ft / 39.7 sq m (Including Reduced Headroom)