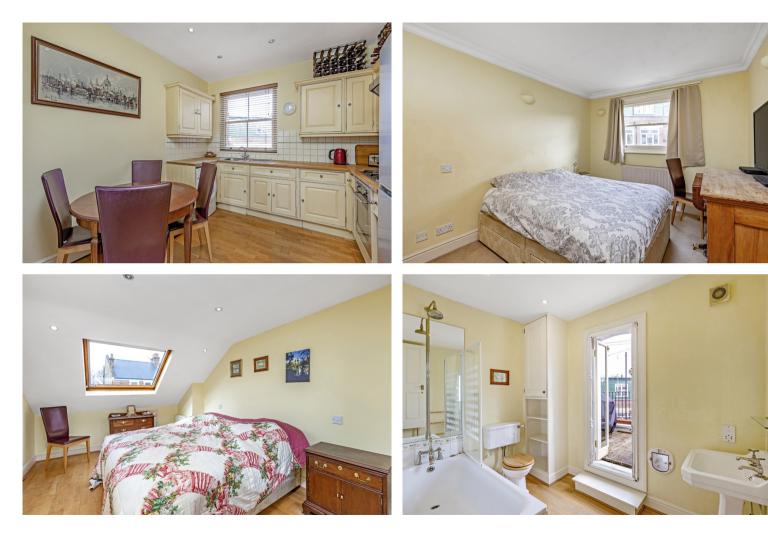

The property has a very large top floor bedroom with en-suite. On the half landing is the large communal bathroom which is also the access to the well sized terrace.

The first floor is made up on a high ceilinged open plan kitchen reception. Built carefully this has plenty of room for dining in the kitchen, while having the large front room exclusively for living.

The property has a large quiet double bedroom to the rear and it benefits from its own street level front door entrance.

A short walk to Parsons Green tube station which is conveniently located only 0.6 miles away, the flat is close to the popular Joes Brasserie, South Park, Sainsburys and many more local bars or restaurants. An ideal flat for first time buyers. Sold with no onward chain.