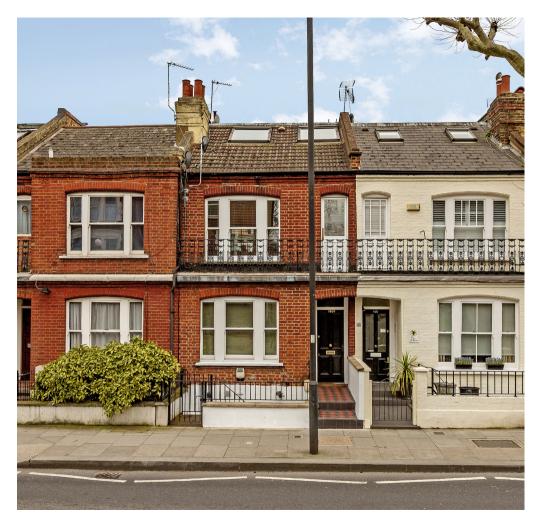

## Wandsworth Bridge Road SW6 Fulham, 2 Beds 2 Baths

CHAIN FREE: This two bedroom two bathroom maisonette is a rare find in Fulham. This property benefits from a lovely roof terrace, unobstructed by the opaque glass surround the council insists on these days. Not only that but the total square footage measures in at 978 sq ft with a location close to the Parsons Green end of Wandsworth Bridge Road, at an affordable price.