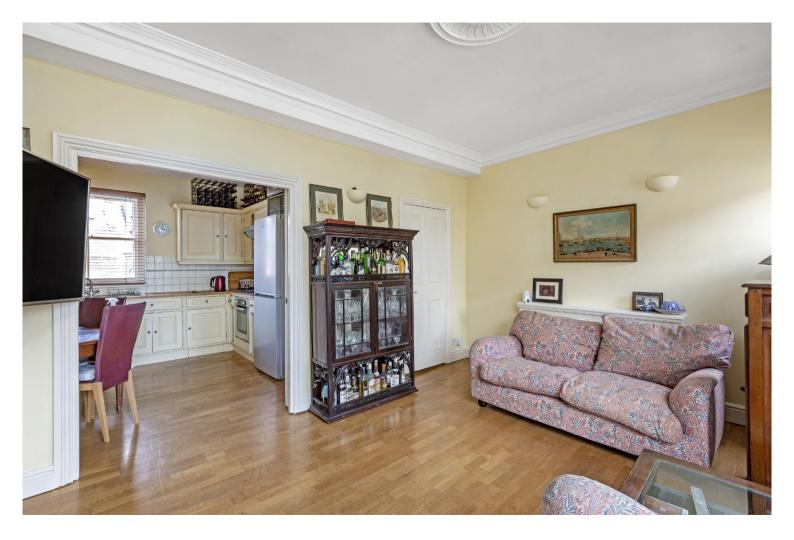

The property has a very large top floor bedroom with en-suite. On the half landing is the large communal bathroom which is also the access to the well sized terrace.

The first floor is made up on a high ceilinged open plan kitchen reception. Built carefully this has plenty of room for dining in the kitchen, while having the large front room exclusively for living.