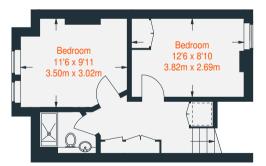

There are two equal sized double bedrooms with ample storage and a spacious shower room.

The property is presented immaculately with no onward chain.

Rosebury Road is close to all the local amenities on the Wandsworth Bridge Road as well as the Sands End pub, Sainsbury's superstore and Imperial Wharf station.

# Approximate Internal Floor Area (Excluding Reduced Headroom) = 768 sq ft / 71.3 sq m Reduced Headroom = 5 sq ft / 0.5 sq m Total = 773 sq ft / 71.8 sq m

= Reduced headroom below 1.5 m / 5'0

Lower Ground Floor (Including Reduced Headroom) 335 sq ft / 31.1 sq m  $\,$ 