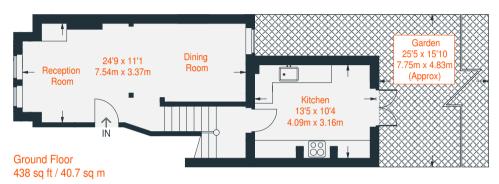

## .\*Aspire

Located within the popular 'Bury Triangle' of South Fulham, this beautifully finished ground floor flat offers a double reception room, including a dining area at the front of the property, and a separate kitchen in excellent condition that opens out onto the larger than average garden at the rear.

# Approximate Internal Floor Area (Excluding Reduced Headroom) = 768 sq ft / 71.3 sq m Reduced Headroom = 5 sq ft / 0.5 sq m Total = 773 sq ft / 71.8 sq m

= Reduced headroom below 1.5 m / 5'0

Lower Ground Floor (Including Reduced Headroom) 335 sq ft / 31.1 sq m  $\,$ 