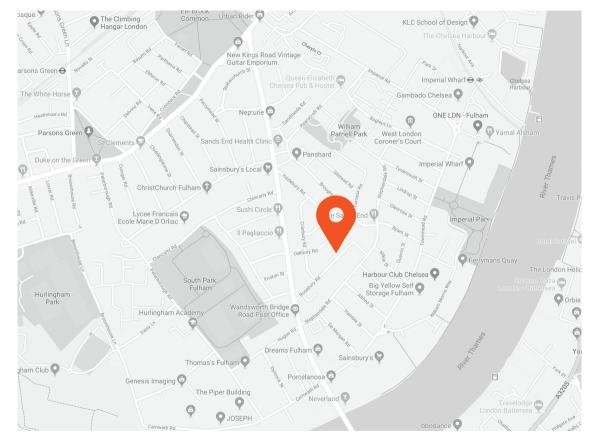

#### **Transport Links**

- Imperial Wharf (0.6 miles)
- Wandsworth Town (0.8 miles)
- Fulham Broadway (0.9 miles)