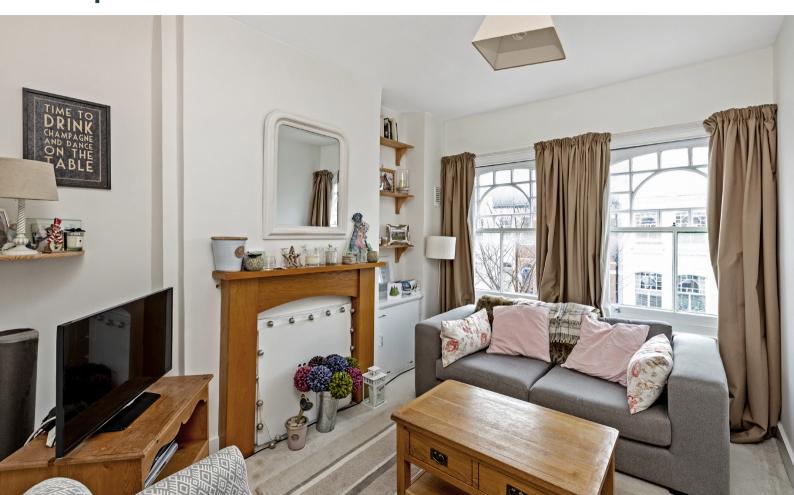

The ground floor is home to the kitchen which has room for a dining table and a door which gives access to the shared garden. Upstairs to the first floor is the reception room to the front of the property which has sash windows, high ceilings and a feature fire place. There are three good sized bedrooms, each with sash windows that fill the rooms with natural light. There is a full family bathroom with an overhead velux window.