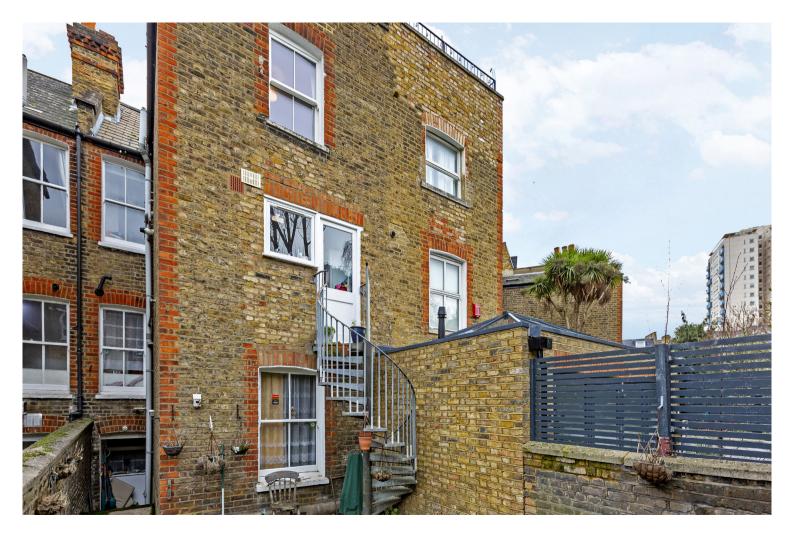

## **Cranbury Road SW6** Fulham, 3 Beds 1 Bath

This three bedroom first floor flat is located on the popular 'Bury Triangle'. The accommodation is over two levels and benefits from the array of amenities available on Wandsworth Bridge Road.

The ground floor is home to the kitchen which has room for a dining table and a door which gives access to the shared garden. Upstairs to the first floor is the reception room to the front of the property which has sash windows, high ceilings and a feature fire place. There are three good sized bedrooms, each with sash windows that fill the rooms with natural light. There is a full family bathroom with an overhead velux window.