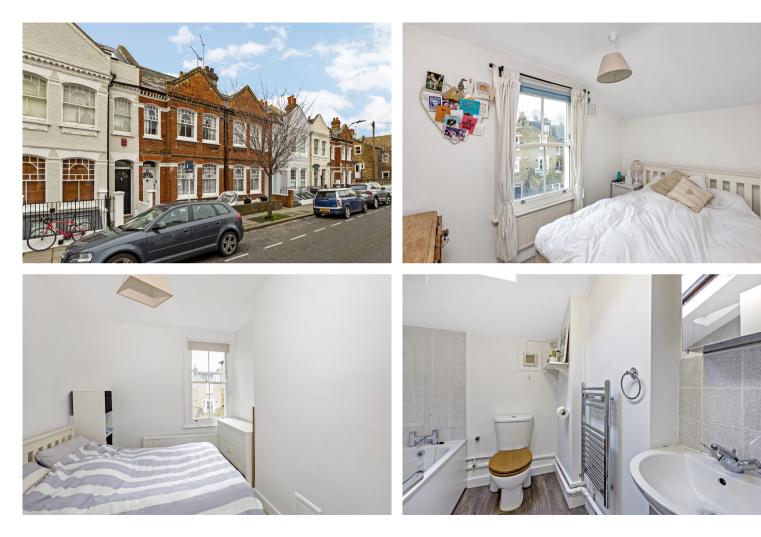

The ground floor is home to the kitchen which has room for a dining table and a door which gives access to the shared garden. Upstairs to the first floor is the reception room to the front of the property which has sash windows, high ceilings and a feature fire place. There are three good sized bedrooms, each with sash windows that fill the rooms with natural light. There is a full family bathroom with an overhead velux window.

Cranbury Road is a pretty tree-lined street in South Fulham, it is perfectly situated, close to local prestigious schools such as Thomas's, the L'Ecole des Petits and the Lycée, as well as the green spaces of South Park and Hurlingham Park. Transport links include, Imperial Wharf overground and Parsons Green and Fulham Broadway underground stations, all of which are within walking distance. The popular Sands End gastro pub is only around the corner as is the Wandsworth Bridge Road with its array of cafes, bars, shops and restaurants.