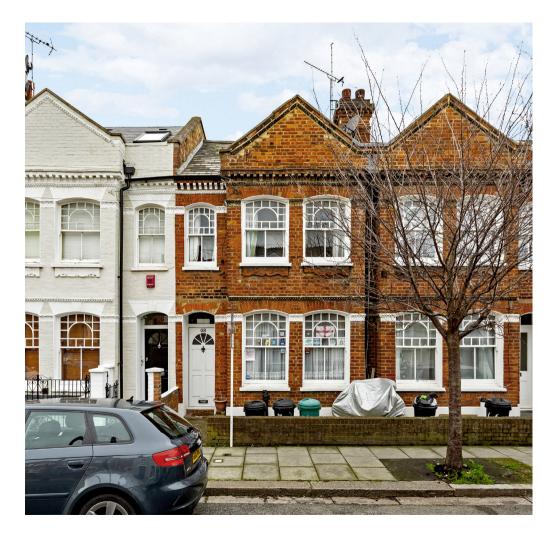

Cranbury Road is a pretty tree-lined street in South Fulham, it is perfectly situated, close to local prestigious schools such as Thomas's, the L'Ecole des Petits and the Lycée, as well as the green spaces of South Park and Hurlingham Park. Transport links include, Imperial Wharf overground and Parsons Green and Fulham Broadway underground stations, all of which are within walking distance. The popular Sands End gastro pub is only around the corner as is the Wandsworth Bridge Road with its array of cafes, bars, shops and restaurants.