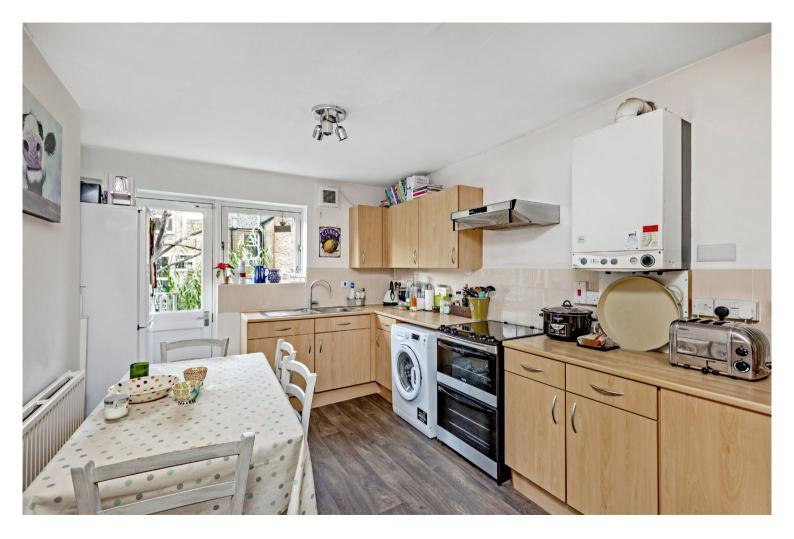

The ground floor is home to the kitchen which has room for a dining table and a door which gives access to the shared garden. Upstairs to the first floor is the reception room to the front of the property which has sash windows, high ceilings and a feature fire place. There are three good sized bedrooms, each with sash windows that fill the rooms with natural light. There is a full family bathroom with an overhead velux window.