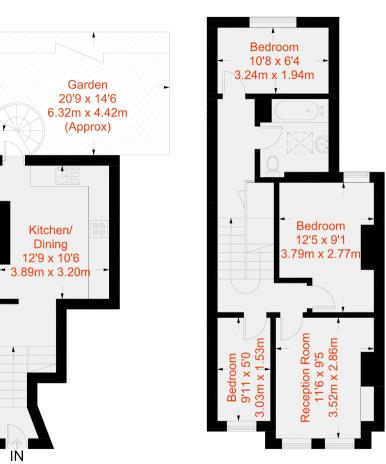

Approximate Gross Internal Area = 710 sq ft / 66 sq m

► ≥

**Ground Floor** 195 sq ft / 18.1 sq m

IN

**First Floor** 515 sq ft / 47.8 sq m