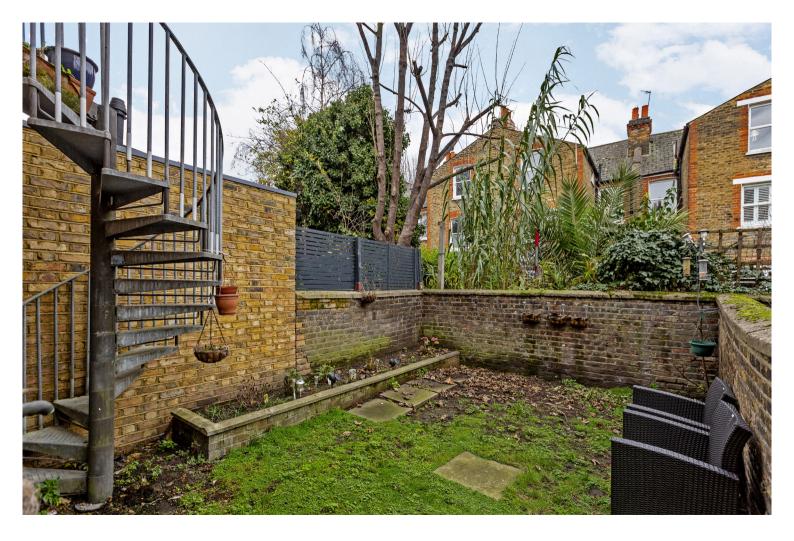

The ground floor is home to the kitchen which has room for a dining table and a door which gives access to the shared garden. Upstairs to the first floor is the reception room to the front of the property which has sash windows, high ceilings and a feature fire place. There are three good sized bedrooms, each with sash windows that fill the rooms with natural light. There is a full family bathroom with an overhead velux window.