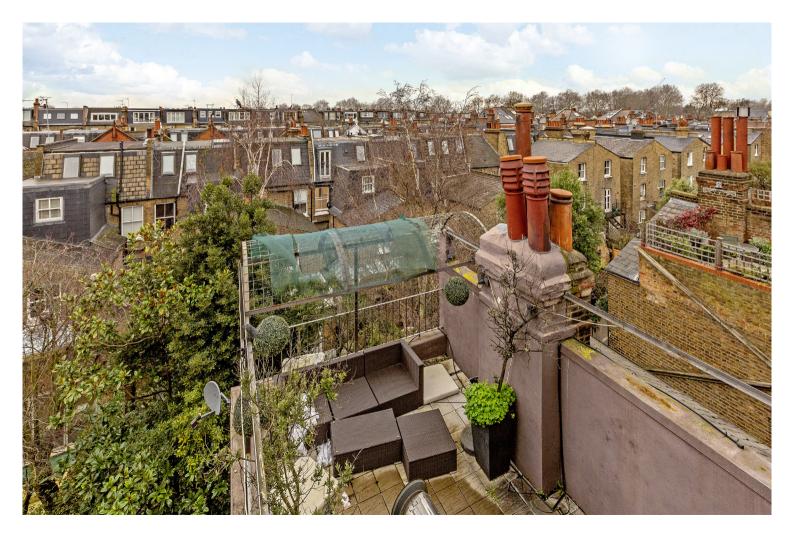

Head up the stairs, and you are pleasantly greeted by a substantial terrace that fills up the entire rear addition of the property. Head on up and you are then further impressed by a wonderfully large and bright reception room and open plan kitchen.

The property could further benefit from some TLC, but offers exceptional space for the money.

The property is set within a short walk of the many local shops, bars and restaurants of Wandsworth Bridge Road as well as Fulham Broadway. Kings Road is also only a 15-20 minute walk away. Offered with no onward chain, early viewing is highly recommended.