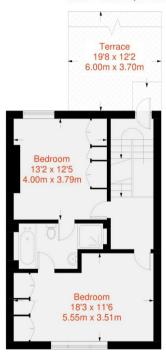

An exceptionally large two double bedroom apartment set on Wandsworth Bridge Road in South Fulham. The flat has a vast liveable area exceeding 1000 square foot over two well-appointed levels on the second and third floors. On the second floor, there are two well-proportioned bedrooms and a family bathroom.

Approximate Gross Internal Area = 970 sq ft / 90.1 sq m
(Excluding Reduce Headroom / Eaves Storage)
Reduced Eaves Storage = 62 sq ft / 5.7 sq m ==Reduced Head Height
Total = 1032 sq ft / 95.8 sq m

First Floor Second Floor 23 sq ft / 2.1 sq m 531 sq ft / 49.3 sq m Third Floor 478 sq ft / 44.4 sq m