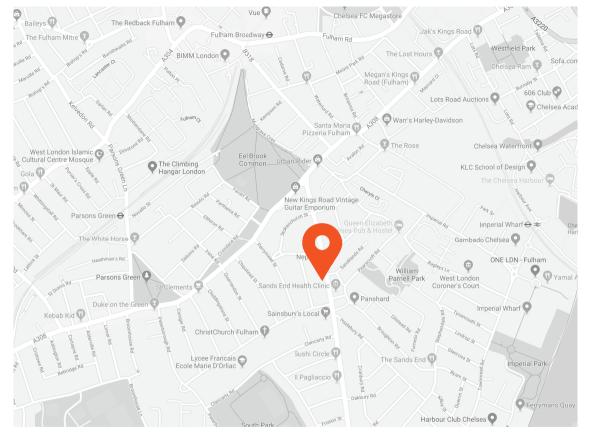

The property could further benefit from some TLC, but offers exceptional space for the money.

The property is set within a short walk of the many local shops, bars and restaurants of Wandsworth Bridge Road as well as Fulham Broadway. Kings Road is also only a 15-20 minute walk away. Offered with no onward chain, early viewing is highly recommended.

## Transport Links

- Fulham Broadway (0.6 miles)
- Parsons Green (0.6 miles)
- Imperial Wharf (0.6 miles)