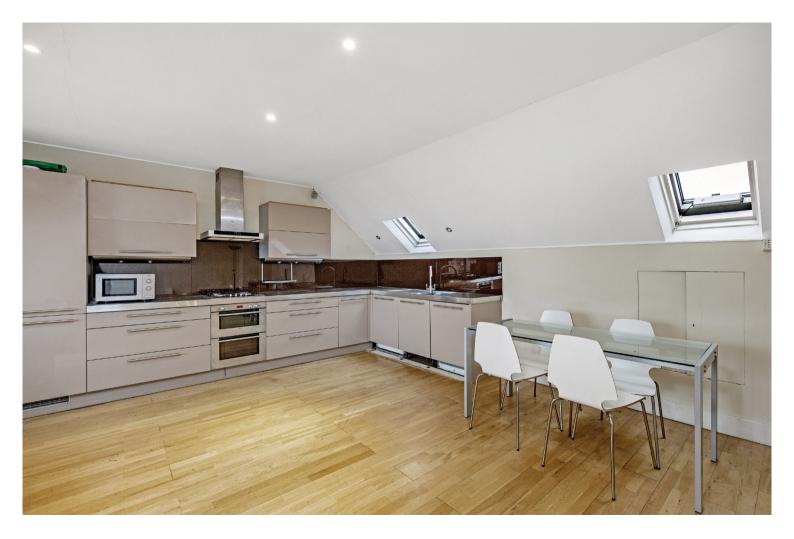

Head up the stairs, and you are pleasantly greeted by a substantial terrace that fills up the entire rear addition of the property. Head on up and you are then further impressed by a wonderfully large and bright reception room and open plan kitchen.