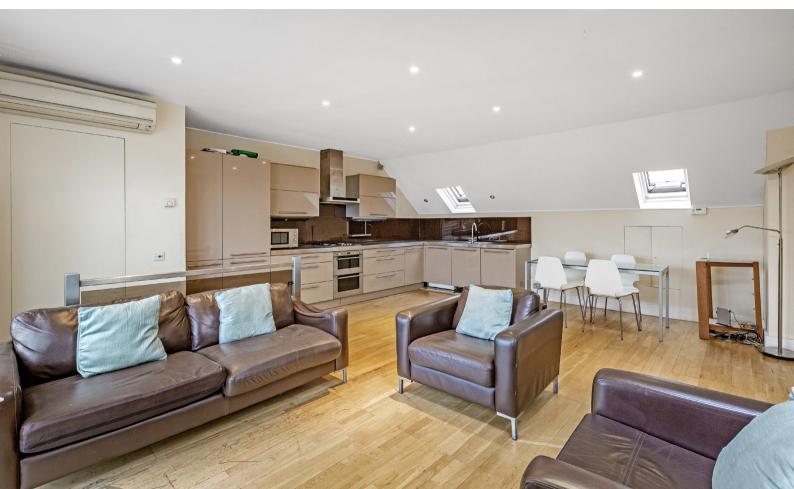

Head up the stairs, and you are pleasantly greeted by a substantial terrace that fills up the entire rear addition of the property. Head on up and you are then further impressed by a wonderfully large and bright reception room and open plan kitchen.