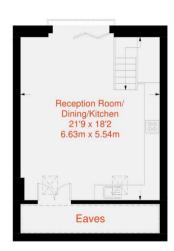

Head up the stairs, and you are pleasantly greeted by a substantial terrace that fills up the entire rear addition of the property. Head on up and you are then further impressed by a wonderfully large and bright reception room and open plan kitchen.

Approximate Gross Internal Area = 970 sq ft / 90.1 sq m
(Excluding Reduce Headroom / Eaves Storage)
Reduced Eaves Storage = 62 sq ft / 5.7 sq m ==Reduced Head Height
Total = 1032 sq ft / 95.8 sq m

First Floor Second Floor 23 sq ft / 2.1 sq m 531 sq ft / 49.3 sq m Third Floor 478 sq ft / 44.4 sq m