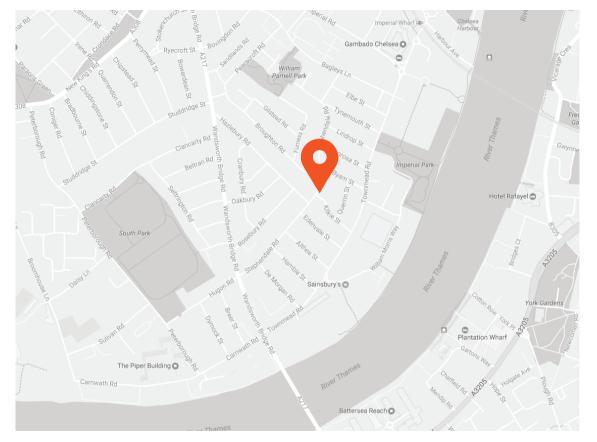

## **Transport Links**

- Imperial Wharf (0.4 miles)
- Wandsworth Town (0.9 miles)
- Parsons Green (0.9 miles)