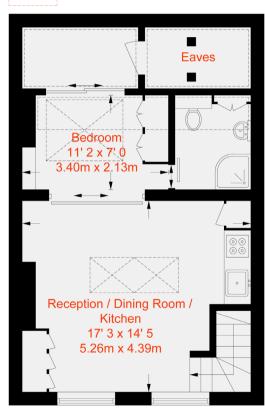

Approximate Gross Internal Area = 401 sq ft / 37.2 sq m (Excluding Reduced Headroom / Eaves)

Reduced Headroom / Eaves = 106 sq ft / 9.9 sq m

Total = 507 sq ft / 47.1 sq m

(Including Reduced Headroom / Eaves)

Second Floor 40 sq ft / 3.7 sq m

Third Floor 467 sq ft / 43.4 sq m (Including Reduced Headroom / Eaves)