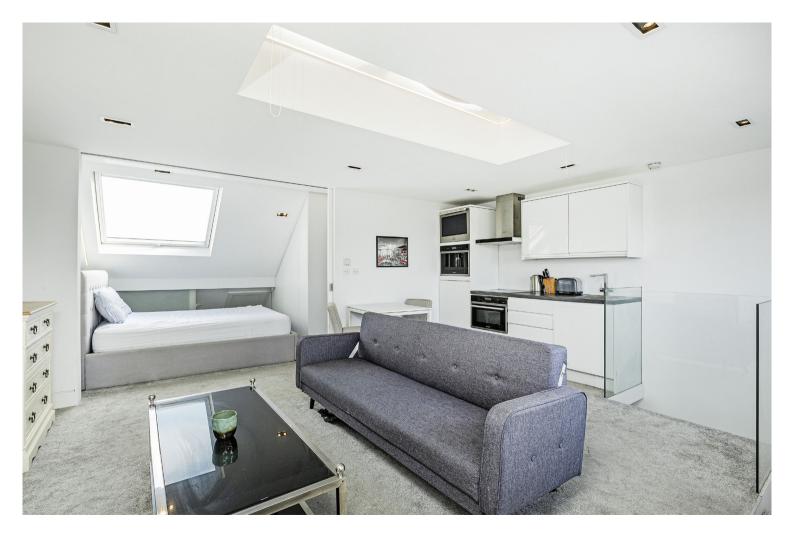

Only four years old since conversion, this delightful studio apartment is surprisingly spacious at 507 square foot of space including storage. The property is an ideal rental investment, pied-a-terre or short let apartment providing separated bed space, a beautiful shower room and spacious open plan reception complete with separate living and dining space.