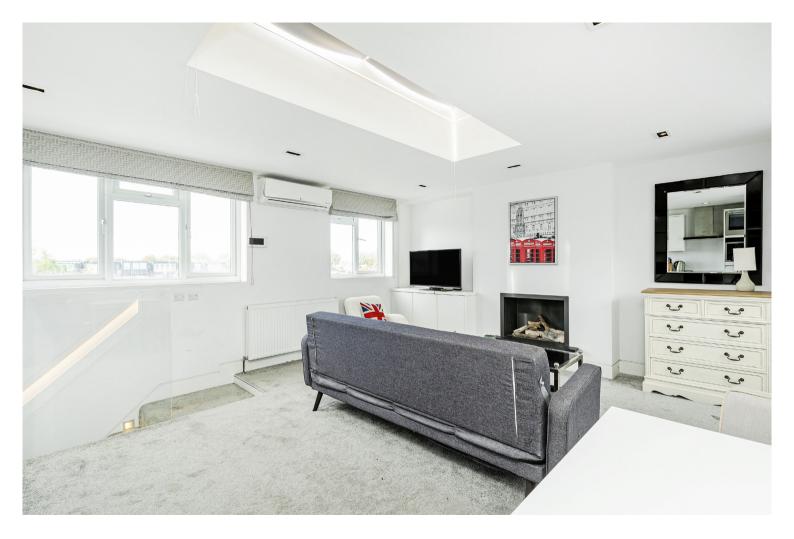

Only four years old since conversion, this delightful studio apartment is surprisingly spacious at 507 square foot of space including storage. The property is an ideal rental investment, pied-a-terre or short let apartment providing separated bed space, a beautiful shower room and spacious open plan reception complete with separate living and dining space.

The kitchen is fitted with modern appliances and the property still retains most of its original chic design.

A short walk to Parsons Green tube station which is conveniently located only 0.6 miles away, the flat is close to the popular Joe's Brasserie, Sainsbury's and many more local bars or restaurants. An ideal first time purchase or pied-a-terre close to the Green.