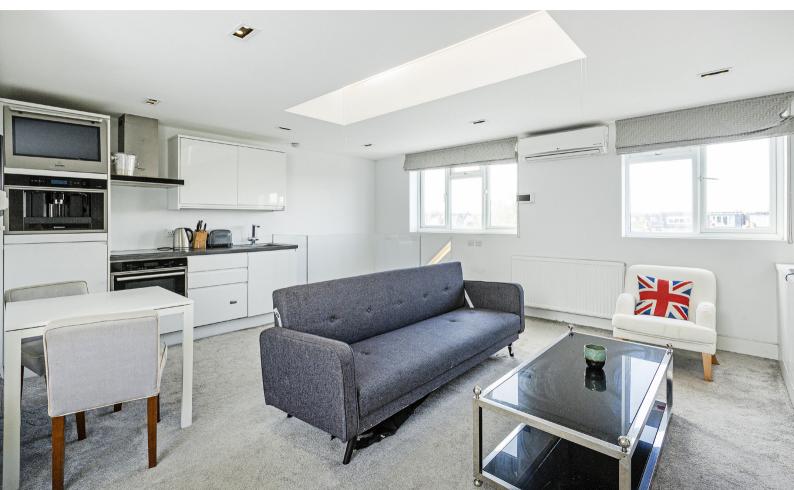

Only four years old since conversion, this delightful studio apartment is surprisingly spacious at 507 square foot of space including storage. The property is an ideal rental investment, pied-a-terre or short let apartment providing separated bed space, a beautiful shower room and spacious open plan reception complete with separate living and dining space.

The kitchen is fitted with modern appliances and the property still retains most of its original chic design.

A short walk to Parsons Green tube station which is conveniently located only 0.6 miles away, the flat is close to the popular Joe's Brasserie, Sainsbury's and many more local bars or restaurants. An ideal first time purchase or pied-a-terre close to the Green.