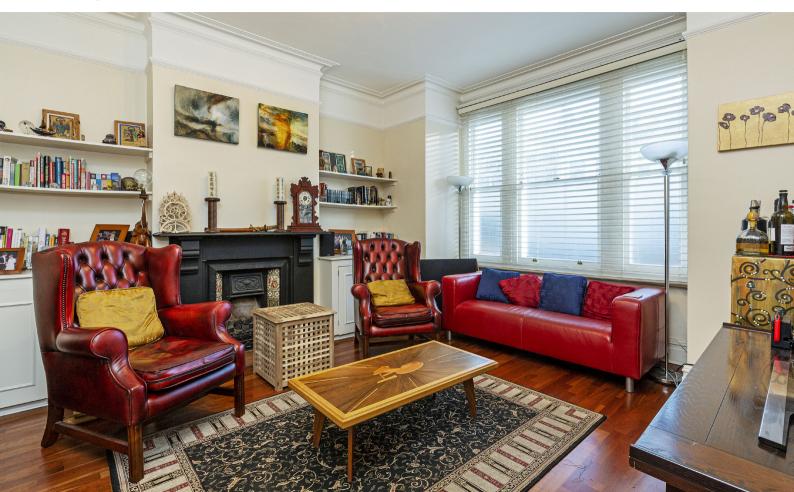

The property is well presented and offers a large living room to the front, with an exceptionally large double bedroom behind. The second double bedroom is nestled behind with the generous kitchen diner to the rear leading out to the patio garden. A spacious bathroom services the apartment to the rear of the property.

With plenty of room for storage, the property is ideal for those who prefer larger living while benefitting from a garden rather than a terrace - with South Park round the corner and its own front door it is ideal for those who have dogs as the opportunities to stretch your legs are boundless.