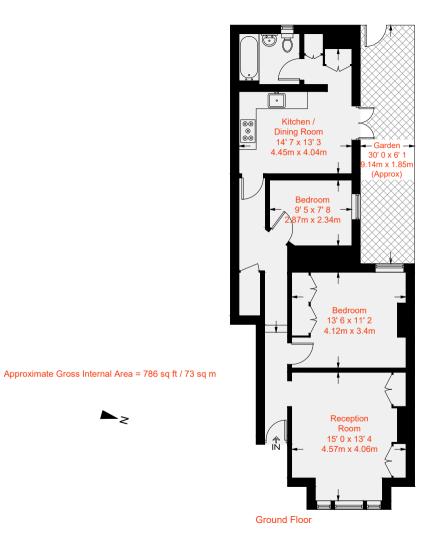

The property is well presented and offers a large living room to the front, with an exceptionally large double bedroom behind. The second double bedroom is nestled behind with the generous kitchen diner to the rear leading out to the patio garden. A spacious bathroom services the apartment to the rear of the property.