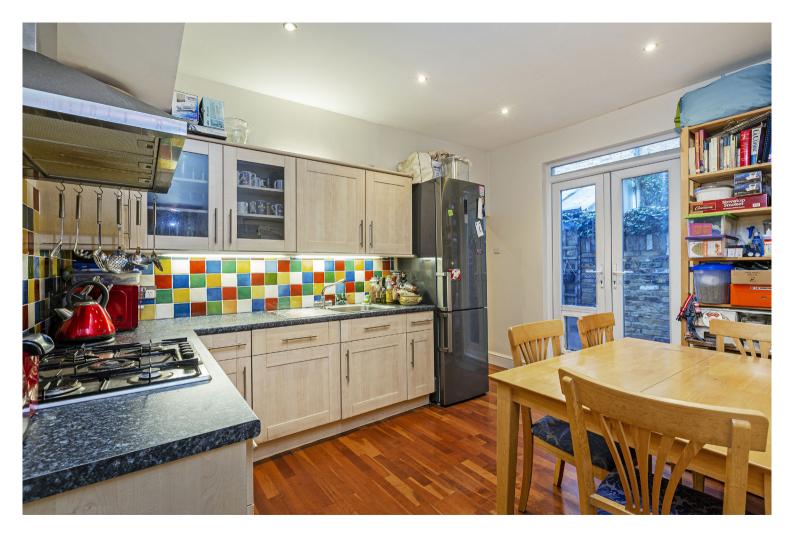

The property is well presented and offers a large living room to the front, with an exceptionally large double bedroom behind. The second double bedroom is nestled behind with the generous kitchen diner to the rear leading out to the patio garden. A spacious bathroom services the apartment to the rear of the property.