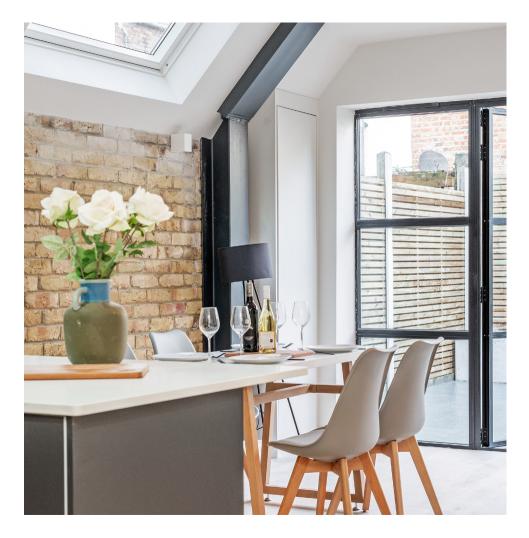

The property boasts a wonderful matt grey kitchen with copper effect handles, quartz worktops and Bosch appliances. They also boast instant boiling water taps and Insinkerators (waste disposal unit). Crittal style doors in this apartment lead out from the oak wood floor clad open plan reception area, to a wonderfully private rear patio garden with planter beds. The second bedroom also boasts a small outside patio area.

The property heating is controlled by a Hive wireless thermostat. The property boasts a 'soft industrial' feel with exposed brickwork and stylish light fittings throughout. All the properties in the building have new double glazing.