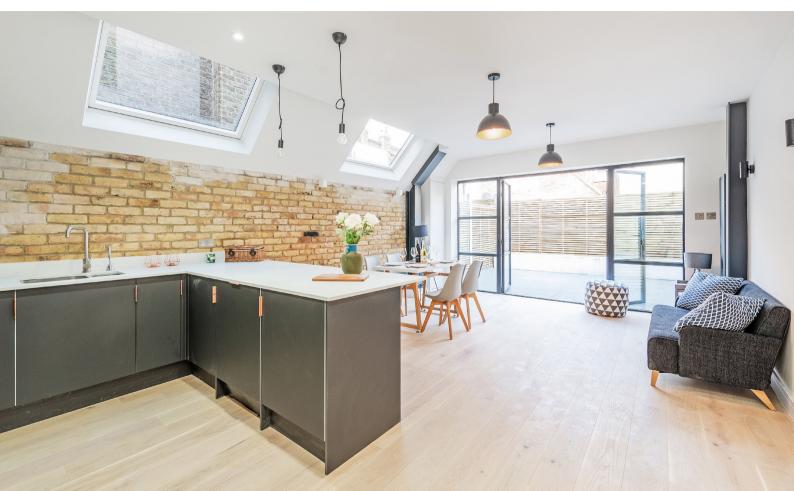

## **Glenrosa Street SW6** Fulham, 2 Beds 2 Baths

An architect designed Victorian conversion which has been stunningly converted with meticulous attention to detail and styling. This two double bedroom, two bathroom property features an incredible open plan living space and is packed with a host of great features.

The property boasts a wonderful matt grey kitchen with copper effect handles, quartz worktops and Bosch appliances. They also boast instant boiling water taps and Insinkerators (waste disposal unit). Crittal style doors in this apartment lead out from the oak wood floor clad open plan reception area, to a wonderfully private rear patio garden with planter beds. The second bedroom also boasts a small outside patio area.

The property heating is controlled by a Hive wireless thermostat. The property boasts a 'soft industrial' feel with exposed brickwork and stylish light fittings throughout. All the properties in the building have new double glazing.