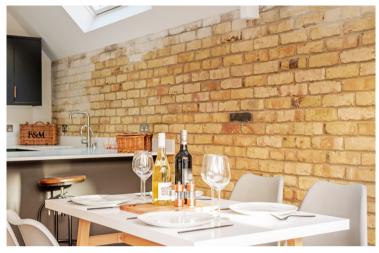

The property boasts a wonderful matt grey kitchen with copper effect handles, quartz worktops and Bosch appliances. They also boast instant boiling water taps and Insinkerators (waste disposal unit). Crittal style doors in this apartment lead out from the oak wood floor clad open plan reception area, to a wonderfully private rear patio garden with planter beds. The second bedroom also boasts a small outside patio area.

The property heating is controlled by a Hive wireless thermostat. The property boasts a 'soft industrial' feel with exposed brickwork and stylish light fittings throughout. All the properties in the building have new double glazing.