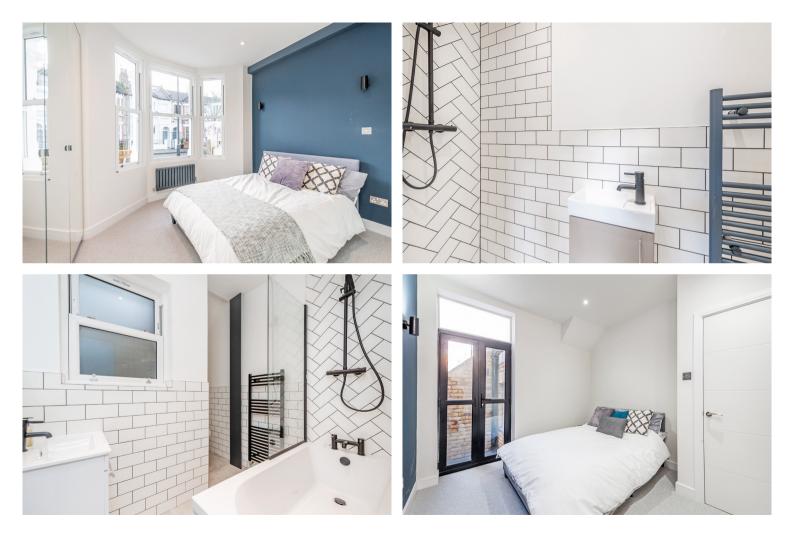

The flats are decorated in Farrow and Ball paint colours throughout and fitted with wardrobes in master bedrooms. All bedrooms are also fitted with a luxurious two-tone carpet and column radiators. The bathrooms have sleek black fittings and white or marble effect tiles for a modern look.