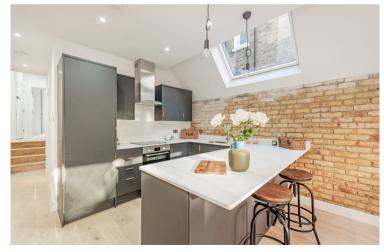

The property boasts a wonderful matt grey kitchen with copper effect handles, quartz worktops and Bosch appliances. They also boast instant boiling water taps and Insinkerators (waste disposal unit). Crittal style doors in this apartment lead out from the oak wood floor clad open plan reception area, to a wonderfully private rear patio garden with planter beds. The second bedroom also boasts a small outside patio area.