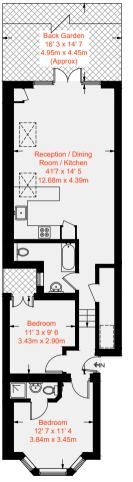

The property is offered with no onward chain. Early viewing is highly recommended.

Approximate Gross Internal Area = 723 sq ft / 67.1 sq m (Excluding Reduced Headroom) Reduced Headroom = 6 sq ft / 0.6 sq m Total = 729 sq ft / 67.7 sq m (Including Reduced Headroom)

N

= Reduced headroom below 1.5m / 5'0

Ground Floor