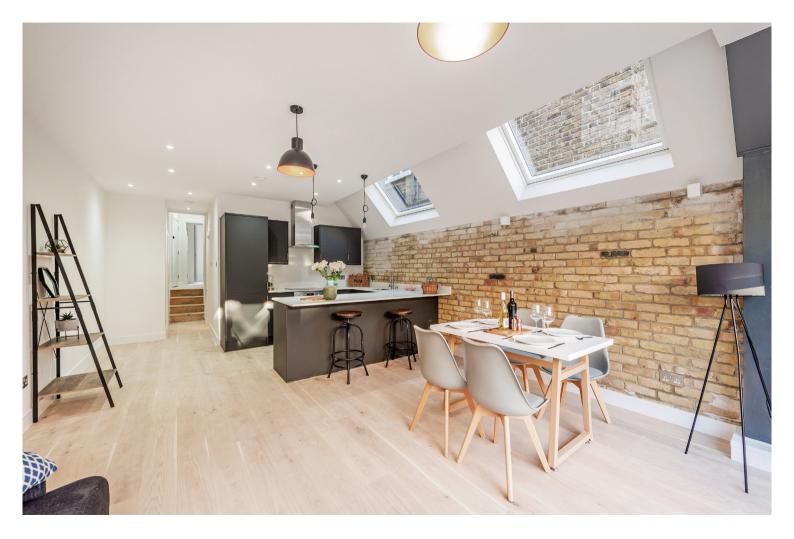

## **Glenrosa Street SW6** Fulham, 2 Beds 2 Baths

An architect designed Victorian conversion which has been stunningly converted with meticulous attention to detail and styling. This two double bedroom, two bathroom property features an incredible open plan living space and is packed with a host of great features.

The property boasts a wonderful matt grey kitchen with copper effect handles, quartz worktops and Bosch appliances. They also boast instant boiling water taps and Insinkerators (waste disposal unit). Crittal style doors in this apartment lead out from the oak wood floor clad open plan reception area, to a wonderfully private rear patio garden with planter beds. The second bedroom also boasts a small outside patio area.

The property heating is controlled by a Hive wireless thermostat. The property boasts a 'soft industrial' feel with exposed brickwork and stylish light fittings throughout. All the properties in the building have new double glazing.