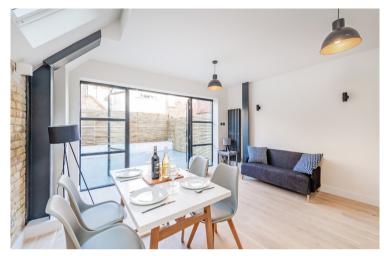

The property boasts a wonderful matt grey kitchen with copper effect handles, quartz worktops and Bosch appliances. They also boast instant boiling water taps and Insinkerators (waste disposal unit). Crittal style doors in this apartment lead out from the oak wood floor clad open plan reception area, to a wonderfully private rear patio garden with planter beds. The second bedroom also boasts a small outside patio area.

The property heating is controlled by a Hive wireless thermostat. The property boasts a 'soft industrial' feel with exposed brickwork and stylish light fittings throughout. All the properties in the building have new double glazing.