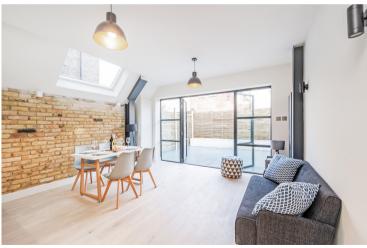

The property boasts a wonderful matt grey kitchen with copper effect handles, quartz worktops and Bosch appliances. They also boast instant boiling water taps and Insinkerators (waste disposal unit). Crittal style doors in this apartment lead out from the oak wood floor clad open plan reception area, to a wonderfully private rear patio garden with planter beds. The second bedroom also boasts a small outside patio area.

The property heating is controlled by a Hive wireless thermostat. The property boasts a 'soft industrial' feel with exposed brickwork and stylish light fittings throughout. All the properties in the building have new double glazing.