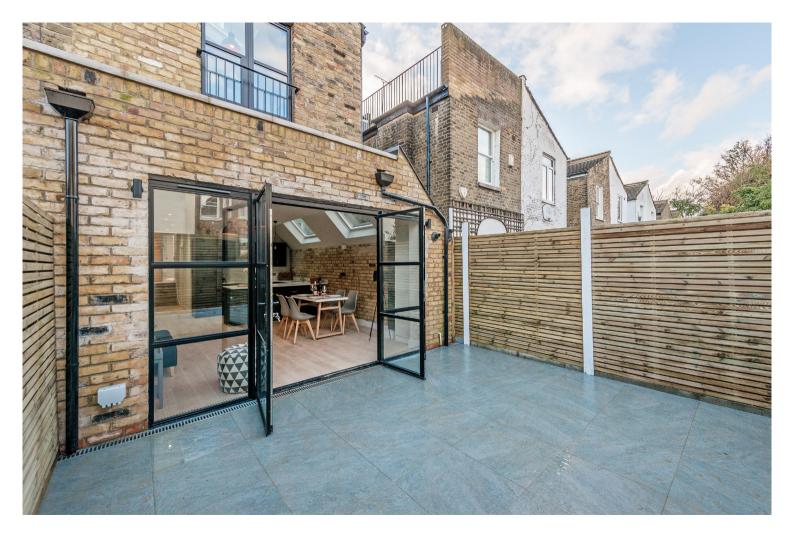

The property boasts a wonderful matt grey kitchen with copper effect handles, quartz worktops and Bosch appliances. They also boast instant boiling water taps and Insinkerators (waste disposal unit). Crittal style doors in this apartment lead out from the oak wood floor clad open plan reception area, to a wonderfully private rear patio garden with planter beds. The second bedroom also boasts a small outside patio area.

The property heating is controlled by a Hive wireless thermostat. The property boasts a 'soft industrial' feel with exposed brickwork and stylish light fittings throughout. All the properties in the building have new double glazing.