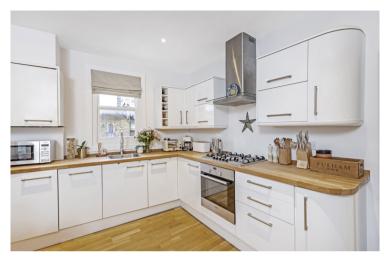

Internally there is a spacious reception room, an eat-in kitchen, stunning master bedroom with ensuite bathroom, two further bedrooms (one of which is currently set up as a study) and second bathroom.