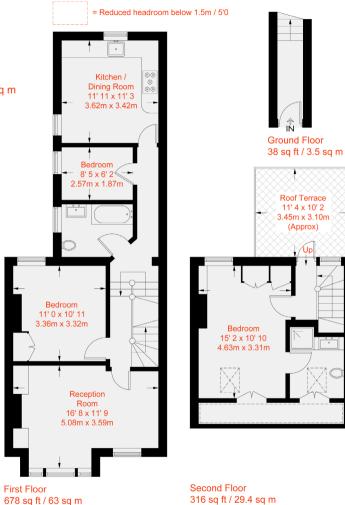

Approximate Gross Internal Area = 996 sq ft / 92.5 sq m (Excluding Reduced Headroom) Reduced Headroom = 36 sq ft / 3.4 sq m Total = 1032 sq ft / 95.9 sq m

N

316 sq ft / 29.4 sq m (Including Reduced Headroom)