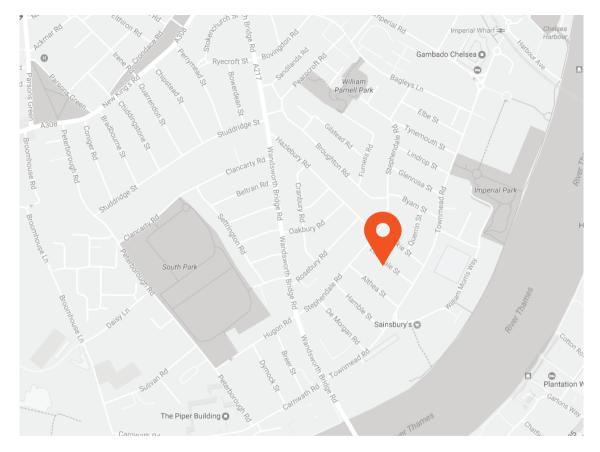

Wandsworth Bridge Road is a short walk away and offers a diverse range of bars, restaurants and shops. There are good transport links with Fulham Broadway and Parsons Green a short walk away and easy access to the city from Imperial wharf and Wandsworth Town.

#### **Transport Links**

- Imperial Wharf (0.5 miles)
- Wandsworth Town (0.9 miles)
- Fulham Broadway (1.0 miles)

Aspire Fulham South \*44 (0) 20 7736 6110 fulham@aspire.co.uk Aspire Fulham Central +44 (0) 20 7381 7381 c.fulham@aspire.co.uk