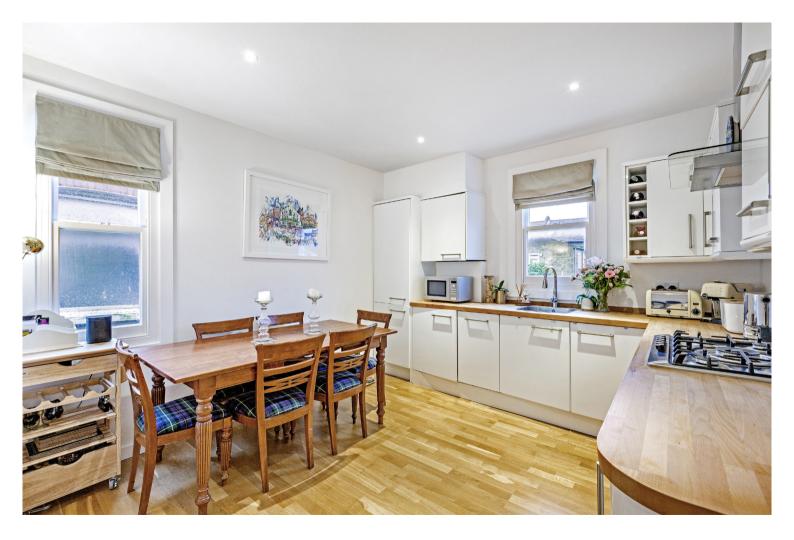

Internally there is a spacious reception room, an eat-in kitchen, stunning master bedroom with ensuite bathroom, two further bedrooms (one of which is currently set up as a study) and second bathroom.