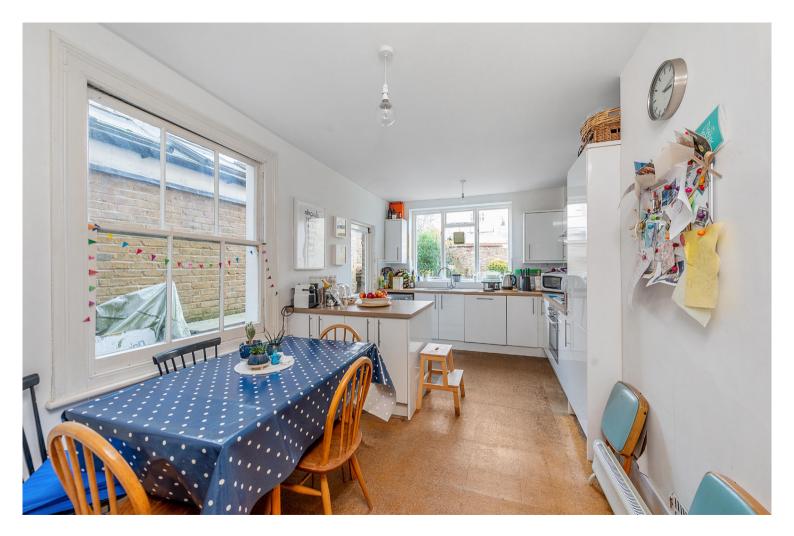

This property enters in to the large reception room with substantial sash windows which fill the room with natural light.

To the rear of the property is the impressive sized kitchen with a further breakfast/dining area. The kitchen is laid out for a large family with separate dining area and lots of work space and provides access to the rear garden which is walled for privacy and creates a wonderful space for outdoor entertaining. Also on the ground floor is a separate dining room or 4th bedroom - ideal for entertaining or for larger families.