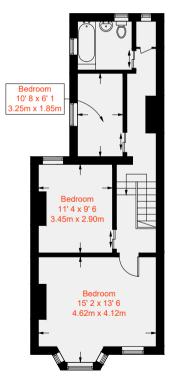

Stairs lead to the second floor which is home to the three double bedrooms, each benefitting from built-in storage and large sash windows. This floor benefits from a full family bathroom with bedrooms to the rear side and front. The master bedroom in particular is impressively sized. There is potential to extend in to the loft subject to necessary consents.

Ground Floor 543 sq ft / 50.5 sq m

Approximate Gross Internal Area = 1090 sq ft / 101.3 sq m

First Floor 547 sq ft / 50.8 sq m