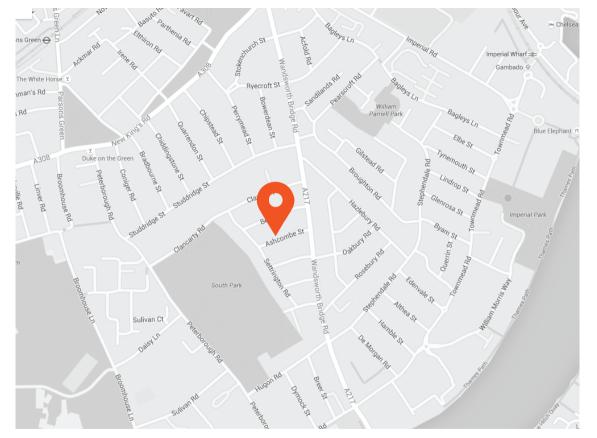

Located on Ashcombe Street, the property is very close to many amenities including South Park entrance, the amenities, restaurants and bars of the Wandsworth Bridge Road and even the Harbour Club and Sainsbury's Superstore are a short walk away.

The property offers fantastic transport connections with Parsons Green in walking distance. For days of bad weather, your parking permit allows you to drive to the station and park nearby free of charge. The beautiful South Park is also situated close by.

## **Transport Links**

- Fulham Broadway (0.8 miles)
- Parsons Green (0.8 miles)
- Imperial Wharf (1.0 miles)