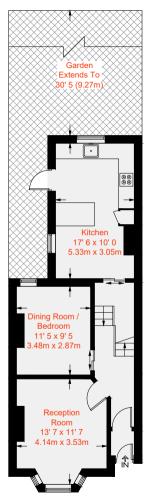

This property enters in to the large reception room with substantial sash windows which fill the room with natural light.

To the rear of the property is the impressive sized kitchen with a further breakfast/dining area. The kitchen is laid out for a large family with separate dining area and lots of work space and provides access to the rear garden which is walled for privacy and creates a wonderful space for outdoor entertaining. Also on the ground floor is a separate dining room or 4th bedroom - ideal for entertaining or for larger families.

Ground Floor 543 sq ft / 50.5 sq m

Approximate Gross Internal Area = 1090 sq ft / 101.3 sq m

First Floor 547 sq ft / 50.8 sq m