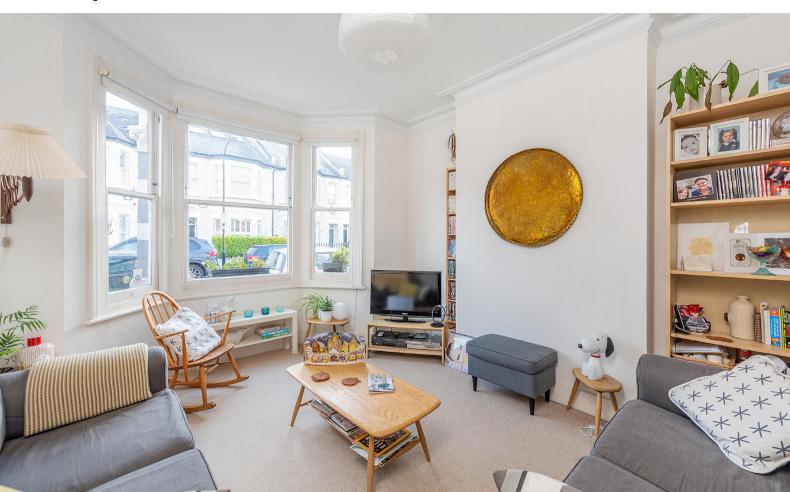

This property enters in to the large reception room with substantial sash windows which fill the room with natural light.

To the rear of the property is the impressive sized kitchen with a further breakfast/dining area. The kitchen is laid out for a large family with separate dining area and lots of work space and provides access to the rear garden which is walled for privacy and creates a wonderful space for outdoor entertaining. Also on the ground floor is a separate dining room or 4th bedroom - ideal for entertaining or for larger families.