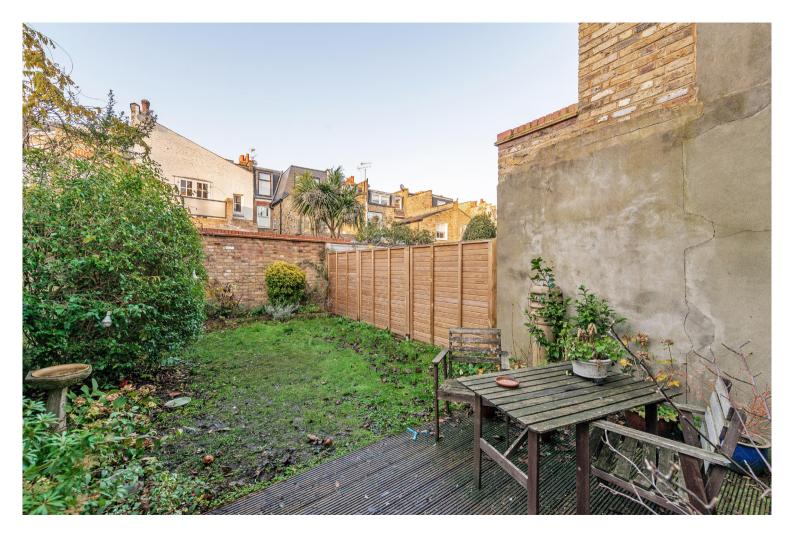

This property enters in to the large reception room with substantial sash windows which fill the room with natural light.

To the rear of the property is the impressive sized kitchen with a further breakfast/dining area. The kitchen is laid out for a large family with separate dining area and lots of work space and provides access to the rear garden which is walled for privacy and creates a wonderful space for outdoor entertaining. Also on the ground floor is a separate dining room or 4th bedroom - ideal for entertaining or for larger families.