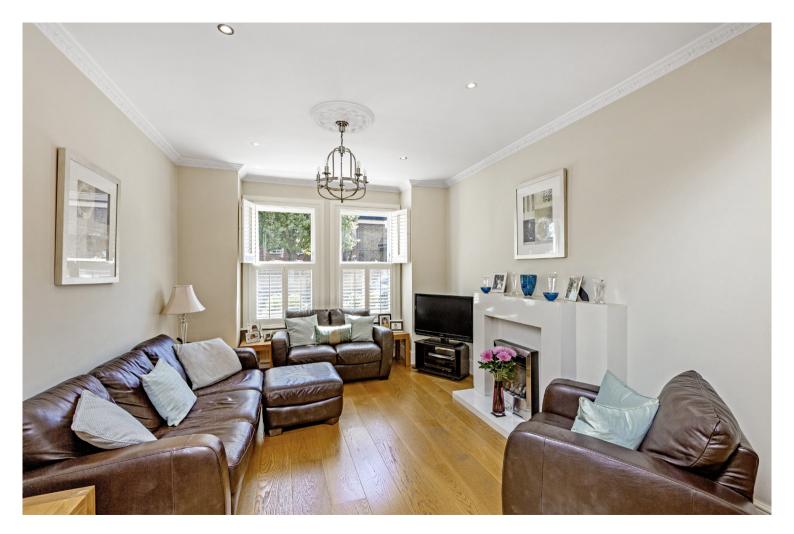

Arranged over three floors, this wonderful mid-terrace Victorian property has excellent living accommodation throughout. The double reception room at the front boasts space for a large dining table and a working gas fireplace. Towards the rear is an impressive kitchen diner with bi-fold doors that open up onto the north facing garden that can boast sun exposure from around midday onwards.