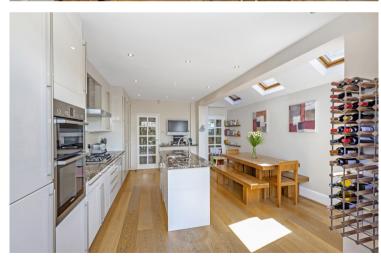

Arranged over three floors, this wonderful mid-terrace Victorian property has excellent living accommodation throughout. The double reception room at the front boasts space for a large dining table and a working gas fireplace. Towards the rear is an impressive kitchen diner with bi-fold doors that open up onto the north facing garden that can boast sun exposure from around midday onwards.