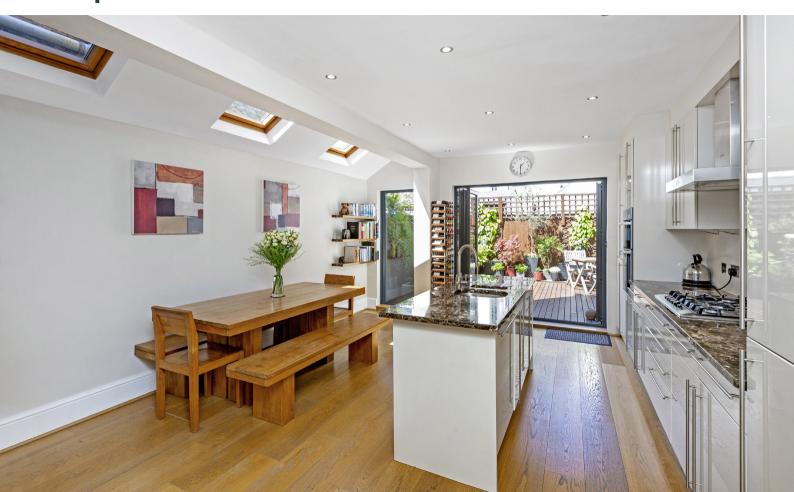

Arranged over three floors, this wonderful mid-terrace Victorian property has excellent living accommodation throughout. The double reception room at the front boasts space for a large dining table and a working gas fireplace. Towards the rear is an impressive kitchen diner with bi-fold doors that open up onto the north facing garden that can boast sun exposure from around midday onwards.