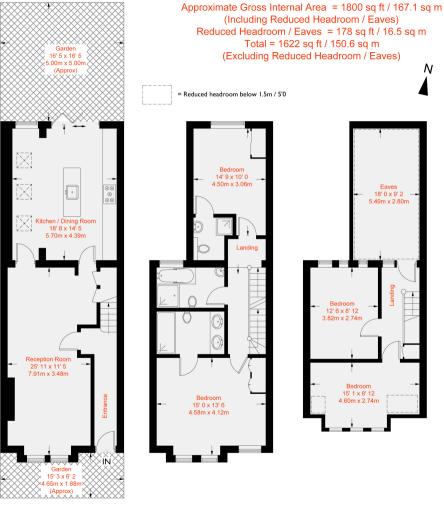

Arranged over three floors, this wonderful mid-terrace Victorian property has excellent living accommodation throughout. The double reception room at the front boasts space for a large dining table and a working gas fireplace. Towards the rear is an impressive kitchen diner with bi-fold doors that open up onto the north facing garden that can boast sun exposure from around midday onwards.

There are four large double bedrooms with ample built-in storage throughout and three bathrooms, two of which are en-suite.

The property benefits from its location being within a short walk to Parsons Green tube station on the District line and Barons Court on the Piccadilly line, as well as many local shops, bars and restaurants that are just moments away.

Ground Floor 696 sq ft / 64.6 sq m First Floor 590 sq ft / 54.8 sq m Second Floor 336 sq ft / 31.2 sq m (Excluding Reduced Headroom / Eaves)

Eaves