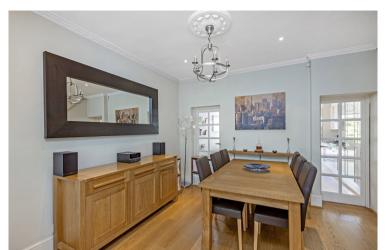

Arranged over three floors, this wonderful mid-terrace Victorian property has excellent living accommodation throughout. The double reception room at the front boasts space for a large dining table and a working gas fireplace. Towards the rear is an impressive kitchen diner with bi-fold doors that open up onto the north facing garden that can boast sun exposure from around midday onwards.