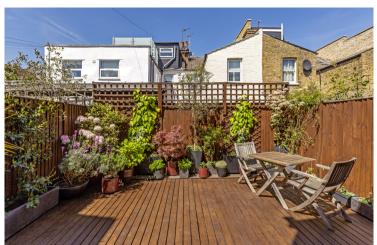

Arranged over three floors, this wonderful mid-terrace Victorian property has excellent living accommodation throughout. The double reception room at the front boasts space for a large dining table and a working gas fireplace. Towards the rear is an impressive kitchen diner with bi-fold doors that open up onto the north facing garden that can boast sun exposure from around midday onwards.