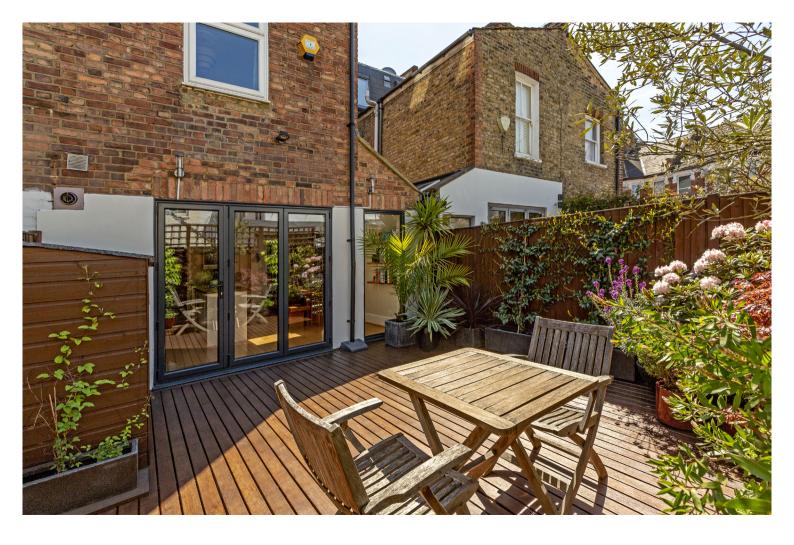

Arranged over three floors, this wonderful mid-terrace Victorian property has excellent living accommodation throughout. The double reception room at the front boasts space for a large dining table and a working gas fireplace. Towards the rear is an impressive kitchen diner with bi-fold doors that open up onto the north facing garden that can boast sun exposure from around midday onwards.