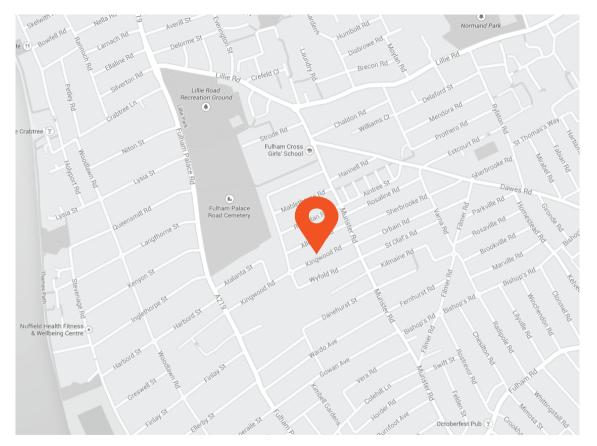

## **Transport Links**

- Fulham Broadway (0.9 miles)
- Parsons Green (0.9 miles)
- Putney Bridge (1.0 miles)