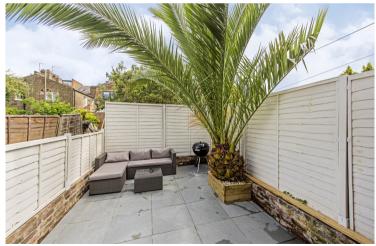

An unusual feature of the unique layout of the apartment is the sheer volume of storage. Not only under the stairs, but the apartment also provides its own utility room.

The kitchen is all freestanding with a dual bowl Butler's sink and modern fittings leading out through bi-fold doors to the patio garden. Both bedrooms have very high ceilings and plenty of space, while the reception to the front is larger than normal.