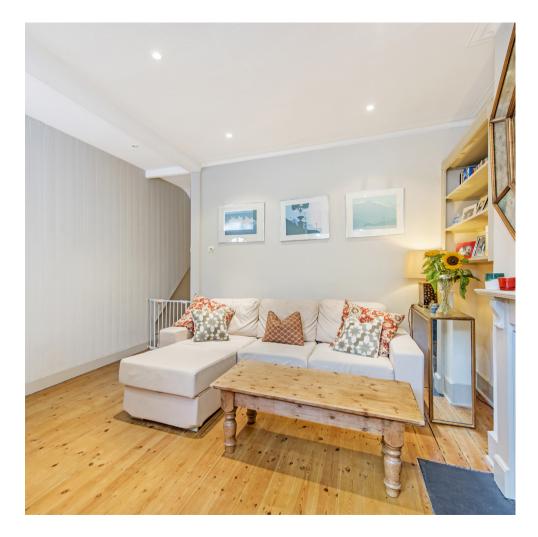

## Althea Street SW6 Fulham, 2 Beds 1 Bath

This large 760 sq ft apartment has been tastefully renovated in the past to create a wonderful period family home. The original floorboards have been sanded and polished back to life and throughout the house is the feeling of a lovely country home.

An unusual feature of the unique layout of the apartment is the sheer volume of storage. Not only under the stairs, but the apartment also provides its own utility room.

The kitchen is all freestanding with a dual bowl Butler's sink and modern fittings leading out through bi-fold doors to the patio garden. Both bedrooms have very high ceilings and plenty of space, while the reception to the front is larger than normal.