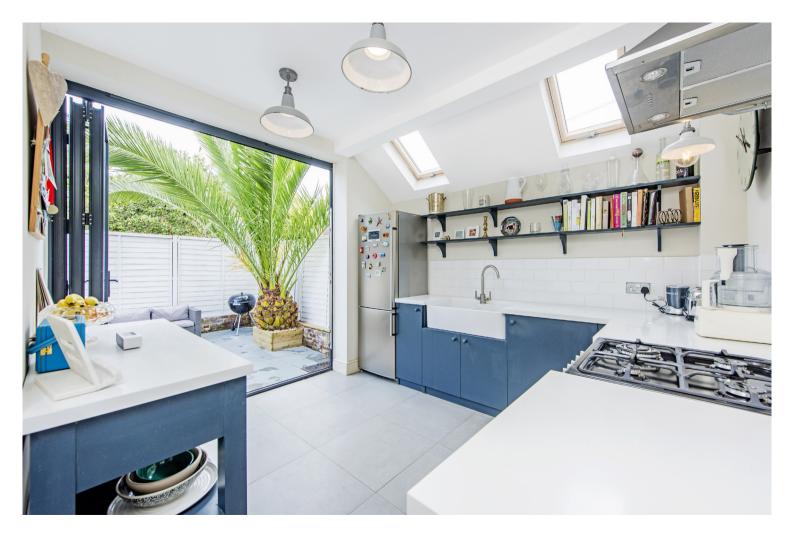

An unusual feature of the unique layout of the apartment is the sheer volume of storage. Not only under the stairs, but the apartment also provides its own utility room.

The kitchen is all freestanding with a dual bowl Butler's sink and modern fittings leading out through bi-fold doors to the patio garden. Both bedrooms have very high ceilings and plenty of space, while the reception to the front is larger than normal.