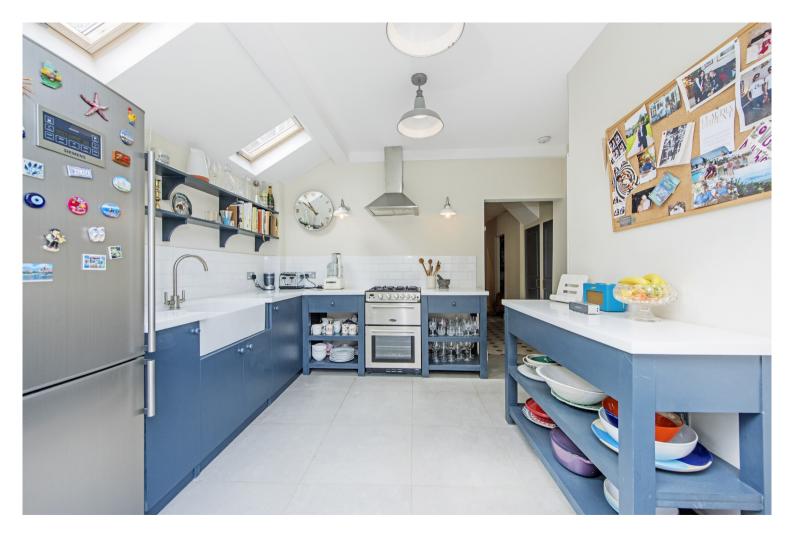

An unusual feature of the unique layout of the apartment is the sheer volume of storage. Not only under the stairs, but the apartment also provides its own utility room.

The kitchen is all freestanding with a dual bowl Butler's sink and modern fittings leading out through bi-fold doors to the patio garden. Both bedrooms have very high ceilings and plenty of space, while the reception to the front is larger than normal.