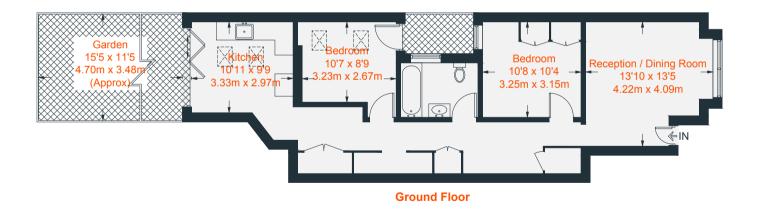

## Althea Street SW6 Fulham, 2 Beds 1 Bath

This large 760 sq ft apartment has been tastefully renovated in the past to create a wonderful period family home. The original floorboards have been sanded and polished back to life and throughout the house is the feeling of a lovely country home.

Approximate Gross Internal Area = 760 sq ft / 70.6 sq m

N