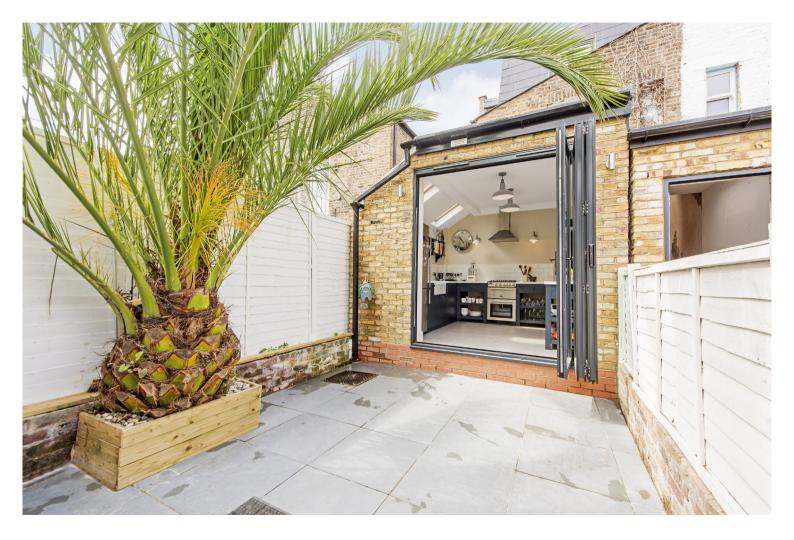

An unusual feature of the unique layout of the apartment is the sheer volume of storage. Not only under the stairs, but the apartment also provides its own utility room.

The kitchen is all freestanding with a dual bowl Butler's sink and modern fittings leading out through bi-fold doors to the patio garden. Both bedrooms have very high ceilings and plenty of space, while the reception to the front is larger than normal.