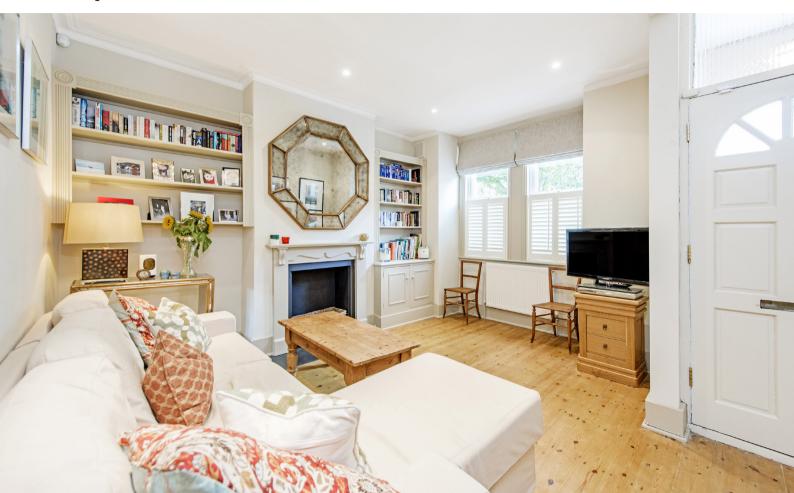

## Althea Street SW6 Fulham, 2 Beds 1 Bath

This large 760 sq ft apartment has been tastefully renovated in the past to create a wonderful period family home. The original floorboards have been sanded and polished back to life and throughout the house is the feeling of a lovely country home.

An unusual feature of the unique layout of the apartment is the sheer volume of storage. Not only under the stairs, but the apartment also provides its own utility room.

The kitchen is all freestanding with a dual bowl Butler's sink and modern fittings leading out through bi-fold doors to the patio garden. Both bedrooms have very high ceilings and plenty of space, while the reception to the front is larger than normal.