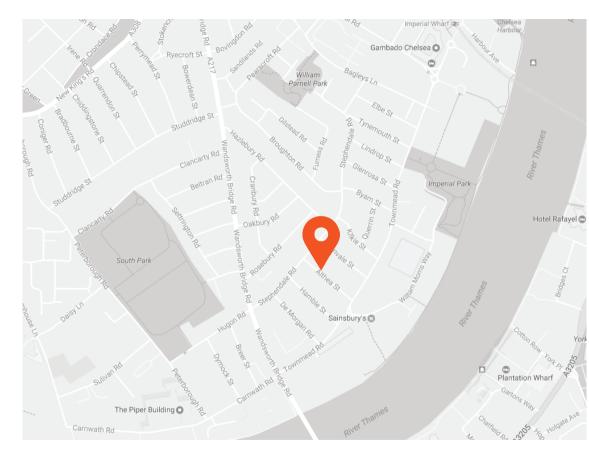

Althea Street is very close to the Sainsbury's superstore and is a short walk away from a diverse range of bars, restaurants and shops. There are good transport links with Fulham Broadway and Parsons Green a short walk away and easy access to the city from Imperial Wharf and Wandsworth Town.

## **Transport Links**

- Imperial Wharf (0.5 miles)
- Wandsworth Town (0.9 miles)
- Parsons Green (1.0 miles)

Aspire Fulham South +44 (0) 20 7736 6110 fulham@aspire.co.uk Aspire Fulham Central +44 (0) 20 7381 7381 c.fulham@aspire.co.uk