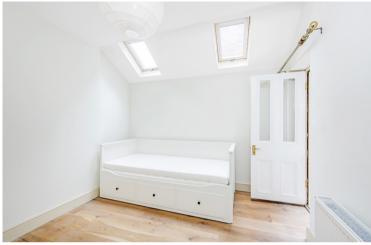

An unusual feature of the unique layout of the apartment is the sheer volume of storage. Not only under the stairs, but the apartment also provides its own utility room.

The kitchen is all freestanding with a dual bowl Butler's sink and modern fittings leading out through bi-fold doors to the patio garden. Both bedrooms have very high ceilings and plenty of space, while the reception to the front is larger than normal.