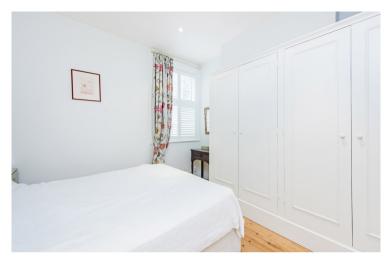

An unusual feature of the unique layout of the apartment is the sheer volume of storage. Not only under the stairs, but the apartment also provides its own utility room.

The kitchen is all freestanding with a dual bowl Butler's sink and modern fittings leading out through bi-fold doors to the patio garden. Both bedrooms have very high ceilings and plenty of space, while the reception to the front is larger than normal.