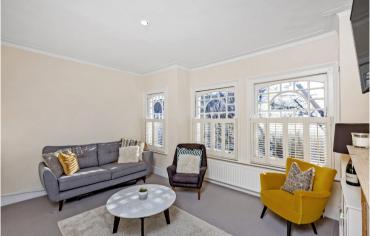

The property has a generous sized reception to the front of the house with three large sash windows that flood the room with light. The kitchen is on the raised ground floor which leads out to the west facing garden. The accommodation is completed with two double bedrooms and a bathroom.