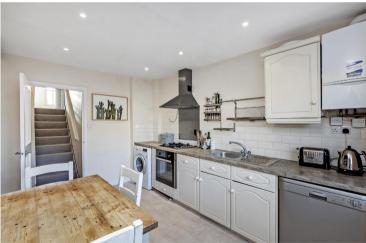

The property has a generous sized reception to the front of the house with three large sash windows that flood the room with light. The kitchen is on the raised ground floor which leads out to the west facing garden. The accommodation is completed with two double bedrooms and a bathroom.