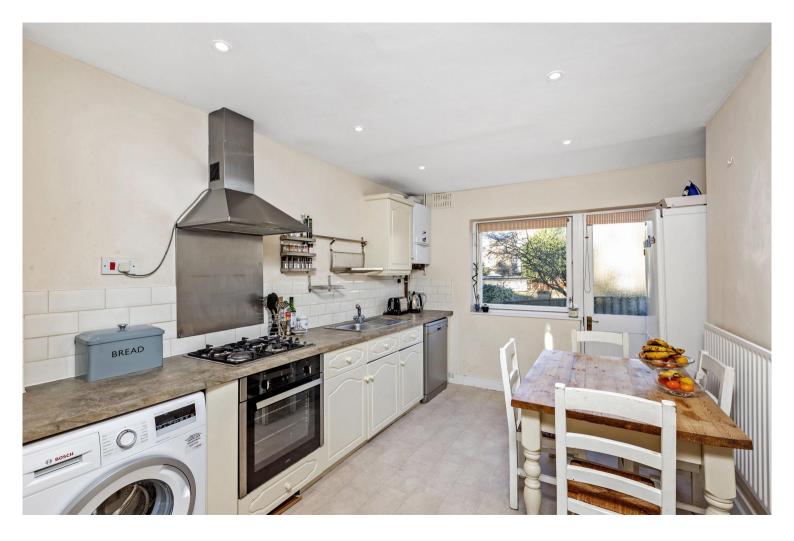

The property has a generous sized reception to the front of the house with three large sash windows that flood the room with light. The kitchen is on the raised ground floor which leads out to the west facing garden. The accommodation is completed with two double bedrooms and a bathroom.