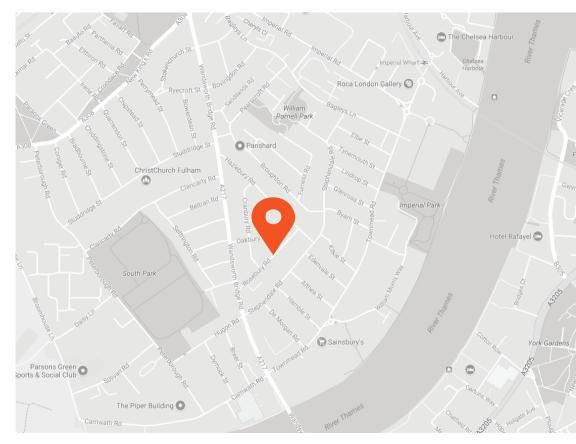

Rosebury Road is set just off the Wandsworth Bridge Road and is in an ideal position for access to many local amenities. Transport Links include Parsons Green and Fulham Broadway underground stations and Imperial Wharf overground.

#### **Transport Links**

- Imperial Wharf (0.6 miles)
- Fulham Broadway (1.0 miles)
- Parsons Green (1.0 miles)

Aspire Fulham South +44 (0) 20 7736 6110 fulham@aspire.co.uk Aspire Fulham Central +44 (0) 20 7381 7381 c.fulham@aspire.co.uk