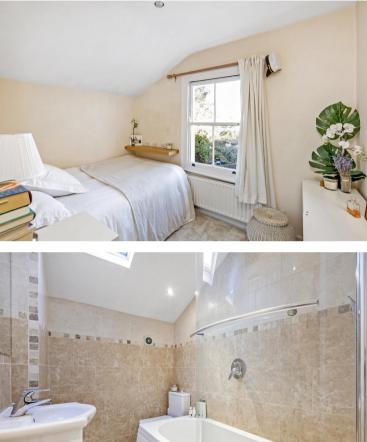

The property has a generous sized reception to the front of the house with three large sash windows that flood the room with light. The kitchen is on the raised ground floor which leads out to the west facing garden. The accommodation is completed with two double bedrooms and a bathroom.