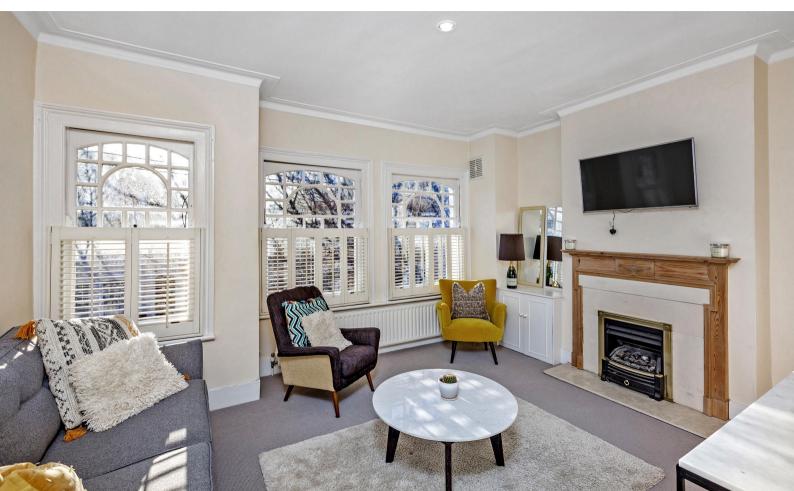

The property has a generous sized reception to the front of the house with three large sash windows that flood the room with light. The kitchen is on the raised ground floor which leads out to the west facing garden. The accommodation is completed with two double bedrooms and a bathroom.