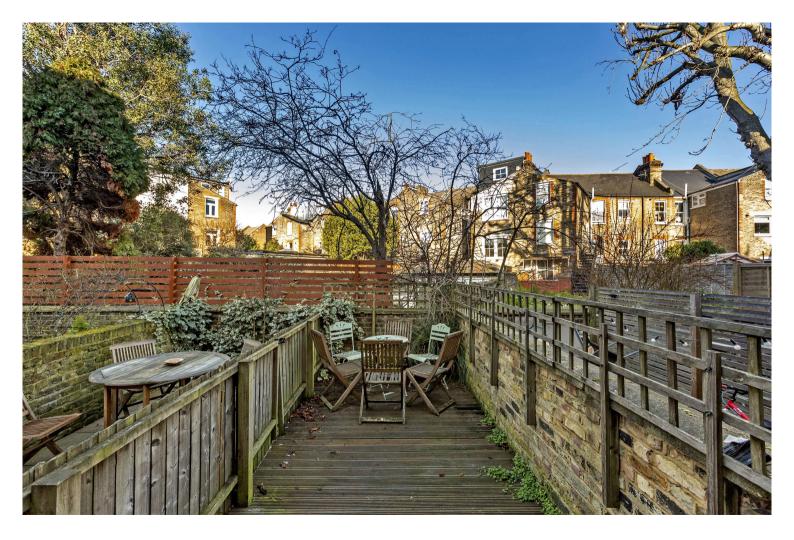

The property has a generous sized reception to the front of the house with three large sash windows that flood the room with light. The kitchen is on the raised ground floor which leads out to the west facing garden. The accommodation is completed with two double bedrooms and a bathroom.