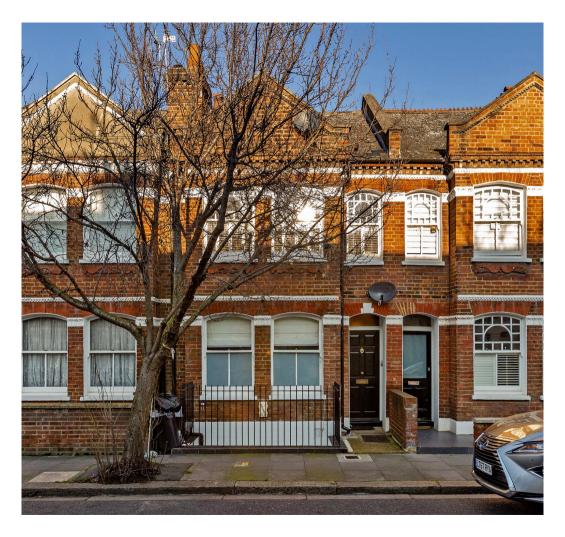

## **Rosebury Road SW6** Fulham, 2 Beds 1 Bath

A charming two bedroom period first floor maisonette set in the desirable Bury Triangle of South Fulham with an extended lease and planning permission for extension into the loft.

Rosebury Road is set just off the Wandsworth Bridge Road and is in an ideal position for access to many local amenities. Transport Links include Parsons Green and Fulham Broadway underground stations and Imperial Wharf overground.