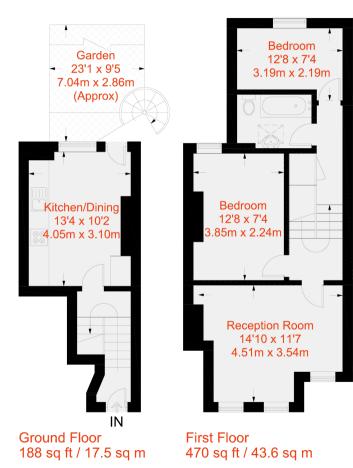

The property has a generous sized reception to the front of the house with three large sash windows that flood the room with light. The kitchen is on the raised ground floor which leads out to the west facing garden. The accommodation is completed with two double bedrooms and a bathroom.

### Approximate Gross Internal Area = 658 sq ft / 61.1 sq m

N