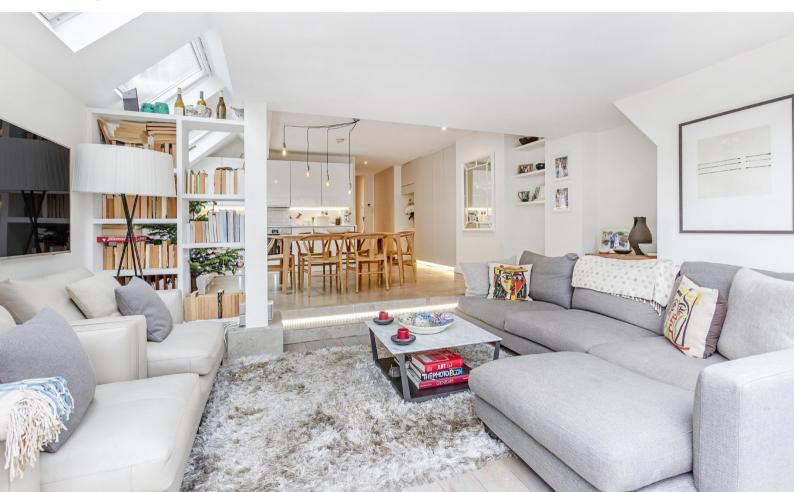

## Edenvale Street SW6 Fulham, 2 Beds 2 Baths

A stunning two bedroom, two bathroom maisonette in the popular area of 'Sands End' south Fulham. The property has been immaculately finished throughout and no expense has been spared on the materials used. It has ample storage throughout and a wonderful kitchen/living room at the rear with sliding bi-fold doors to the rear garden.

Edenvale Street is a quiet residential road which is located moments from local amenities such as the Harbour Club, whilst the New King's Road is also within easy reach.

Approximate Gross Internal Area = 807 sq ft / 75 sq m (Excluding Reduced Headroom) Reduced Headroom = 4 sq ft / 0.4 sq m Total = 811 sq ft / 75.4 sq m (Including Reduced Headroom)