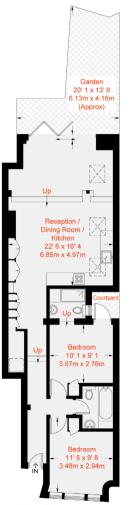

## Edenvale Street SW6 Fulham, 2 Beds 2 Baths

A stunning two bedroom, two bathroom maisonette in the popular area of 'Sands End' south Fulham. The property has been immaculately finished throughout and no expense has been spared on the materials used. It has ample storage throughout and a wonderful kitchen/living room at the rear with sliding bi-fold doors to the rear garden.

Edenvale Street is a quiet residential road which is located moments from local amenities such as the Harbour Club, whilst the New King's Road is also within easy reach.

Approximate Gross Internal Area = 807 sq ft / 75 sq m (Excluding Reduced Headroom) Reduced Headroom = 4 sq ft / 0.4 sq m Total = 811 sq ft / 75.4 sq m (Including Reduced Headroom)

= Reduced headroom below 1.5m / 5'0

Ground Floor