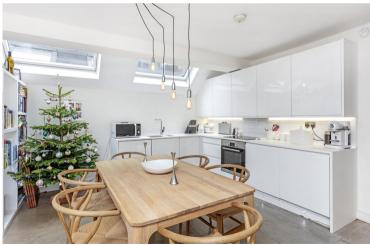

## Edenvale Street SW6 Fulham, 2 Beds 2 Baths

A stunning two bedroom, two bathroom maisonette in the popular area of 'Sands End' south Fulham. The property has been immaculately finished throughout and no expense has been spared on the materials used. It has ample storage throughout and a wonderful kitchen/living room at the rear with sliding bi-fold doors to the rear garden.

Edenvale Street is a quiet residential road which is located moments from local amenities such as the Harbour Club, whilst the New King's Road is also within easy reach.

Approximate Gross Internal Area = 807 sq ft / 75 sq m (Excluding Reduced Headroom) Reduced Headroom = 4 sq ft / 0.4 sq m Total = 811 sq ft / 75.4 sq m (Including Reduced Headroom)