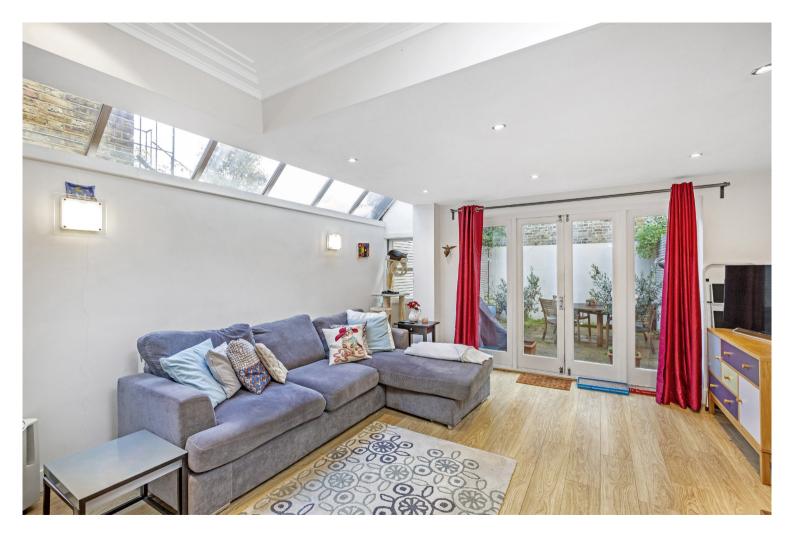

The open plan kitchen/reception is to the rear of the property and benefits from a side return running the entire length of the room with velux windows above, making the space bright and inviting. The kitchen has integrated appliances and there are large single pane French doors leading to the charming garden.