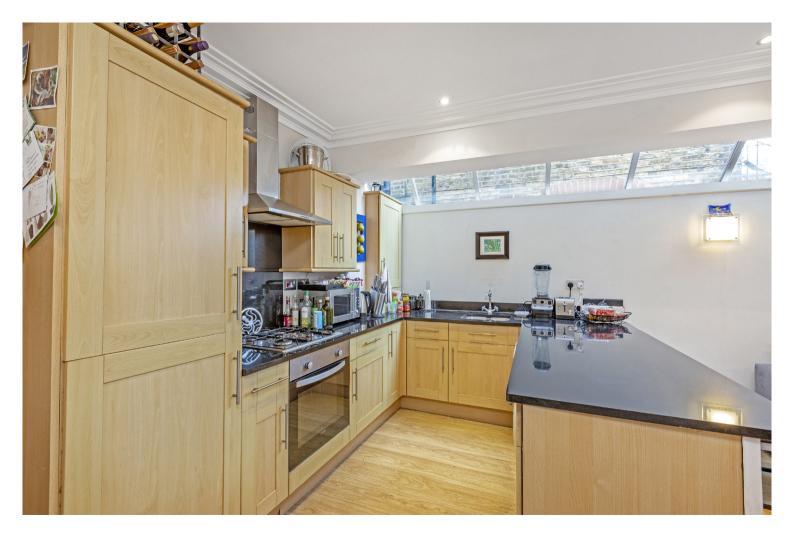

The open plan kitchen/reception is to the rear of the property and benefits from a side return running the entire length of the room with velux windows above, making the space bright and inviting. The kitchen has integrated appliances and there are large single pane French doors leading to the charming garden.