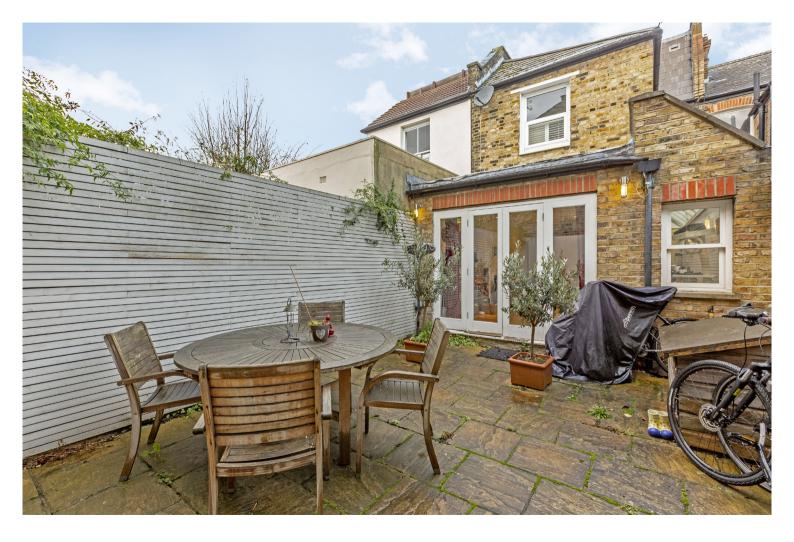

This lovely two bedroom, ground floor flat with a good sized patio garden is presented in good condition with reconditioned and stained original flooring, new bathroom and a huge extended kitchen reception leading out to the patio garden.

The open plan kitchen/reception is to the rear of the property and benefits from a side return running the entire length of the room with velux windows above, making the space bright and inviting. The kitchen has integrated appliances and there are large single pane French doors leading to the charming garden.