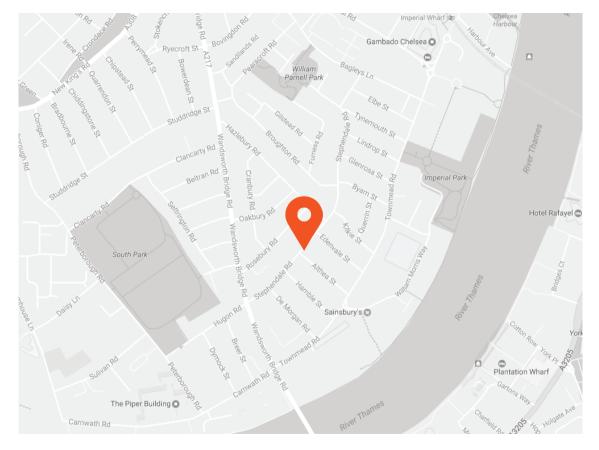

Stephendale Road benefits from the shops, bars and restaurants of Wandsworth Bridge Road as well as the nearby Sainsbury's superstore.

### **Transport Links**

- Imperial Wharf (0.6 miles)
- Wandsworth Town (0.8 miles)
- Parsons Green (0.9 miles)