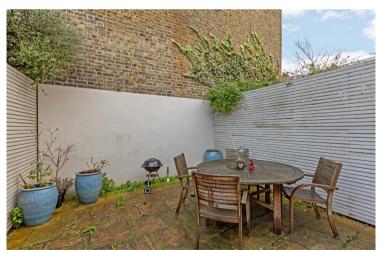

This lovely two bedroom, ground floor flat with a good sized patio garden is presented in good condition with reconditioned and stained original flooring, new bathroom and a huge extended kitchen reception leading out to the patio garden.

The open plan kitchen/reception is to the rear of the property and benefits from a side return running the entire length of the room with velux windows above, making the space bright and inviting. The kitchen has integrated appliances and there are large single pane French doors leading to the charming garden.