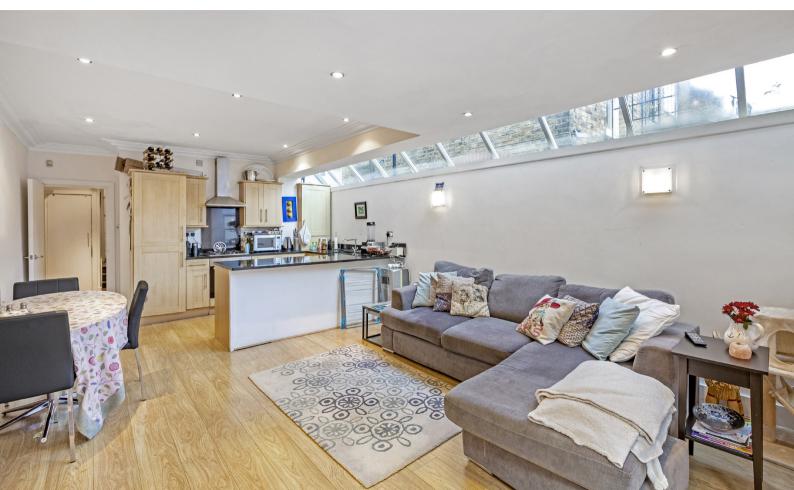

The open plan kitchen/reception is to the rear of the property and benefits from a side return running the entire length of the room with velux windows above, making the space bright and inviting. The kitchen has integrated appliances and there are large single pane French doors leading to the charming garden.