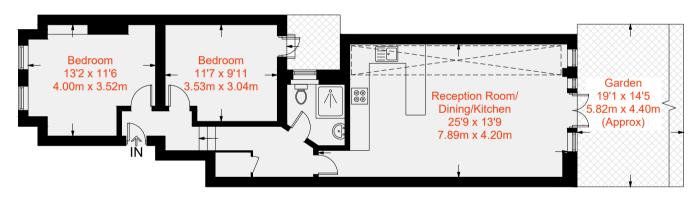

## Approximate Gross Internal Area = 714 sq ft / 66.3 sq m

**Ground Floor** 

The master bedroom is to the front of the property and benefits from a large sash window which fills the room with natural light. The second bedroom is a good sized double room with sash window. There is a stunning walk-in shower room with modern fixtures and a stylish finish.

The open plan kitchen/reception is to the rear of the property and benefits from a side return running the entire length of the room with velux windows above, making the space bright and inviting. The kitchen has integrated appliances and there are large single pane French doors leading to the charming garden.