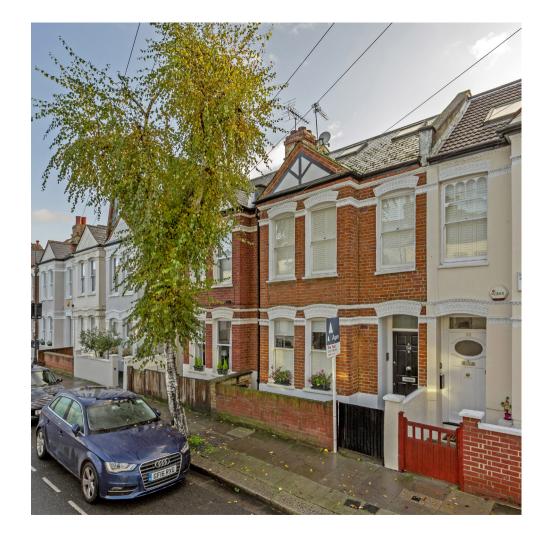

This lovely two bedroom, ground floor flat with a good sized patio garden is presented in good condition with reconditioned and stained original flooring, new bathroom and a huge extended kitchen reception leading out to the patio garden.

Stephendale Road benefits from the shops, bars and restaurants of Wandsworth Bridge Road as well as the nearby Sainsbury's superstore.