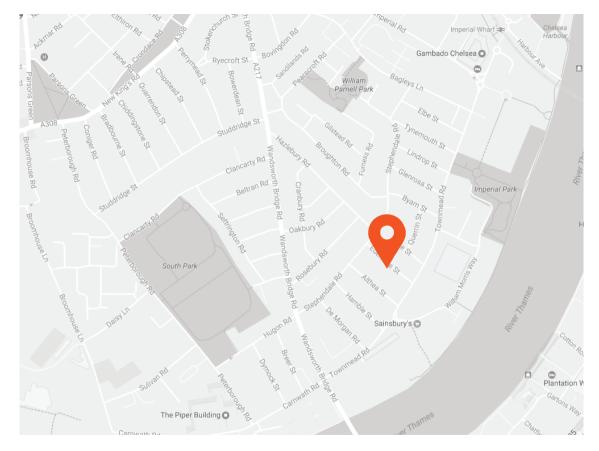

Edenvale Street is one of Sands End's wider streets, allowing for a larger apartment than other more congested streets can enjoy. The huge Sainsbury's superstore is conveniently at the end of the road, while Wandsworth Bridge Road is a short walk and offers a diverse range of bars, restaurants and shops. There are good transport links with Fulham Broadway and Parsons Green a short walk away and easy access to the city from Imperial Wharf and Wandsworth Town.

#### Transport Links

- Imperial Wharf (0.5 miles)
- Parsons Green (0.9 miles)
- Wandsworth Town (0.9 miles)

Aspire Fulham South \*44 (0) 20 7736 6110 fulham@aspire.co.uk Aspire Fulham Central +44 (0) 20 7381 7381 c.fulham@aspire.co.uk