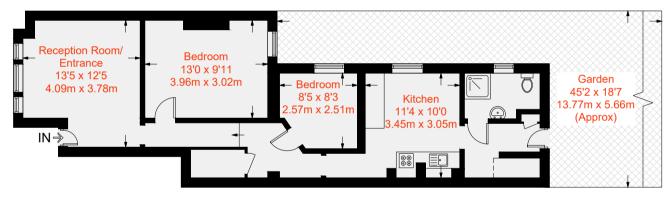

### Approximate Gross Internal Area = 678 sq ft / 63 sq m

2\*

**Ground Floor** 