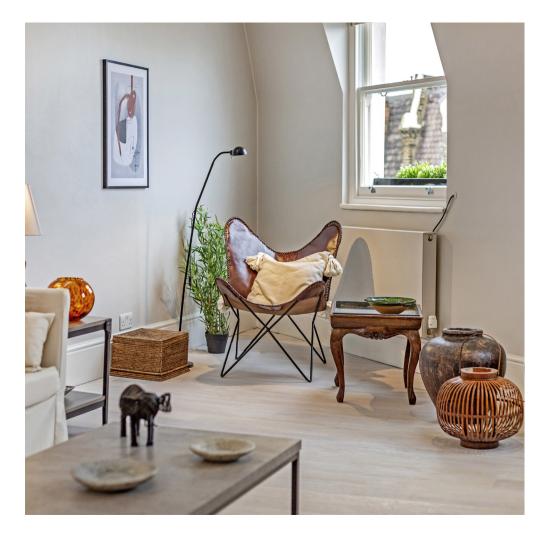

## **Filmer Road SW6** Fulham, 3 Beds 2 Baths

Beautifully designed throughout, this 1,263 sq ft apartment is a top floor duplex like no others in Fulham. The original construction of the building means that you have high ceilings on every floor, while the flat was constructed to exacting specifications as a high end pied-a-terre in London, so all works and fittings are of the highest standards.

Living accommodation comes in the form of three double bedrooms, while the master suite benefits from a large walk-in wardrobe. The communal bathroom is large and spacious.

The crowning glory of the apartment is the entire second floor, dedicated to a huge kitchen with large dining space leading out to the reception. Over 37 ft in length it is beyond luxurious and an incredible find with high ceilings and period features.