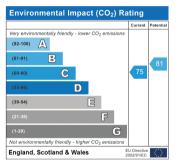

#### **Energy Efficiency Rating** Current Potentia Very energy efficient - lower running costs (92-100) Δ (69-80) (55-68) E (39-54) (21-38) G Not energy efficient - higher running costs EU Directive England, Scotland & Wales