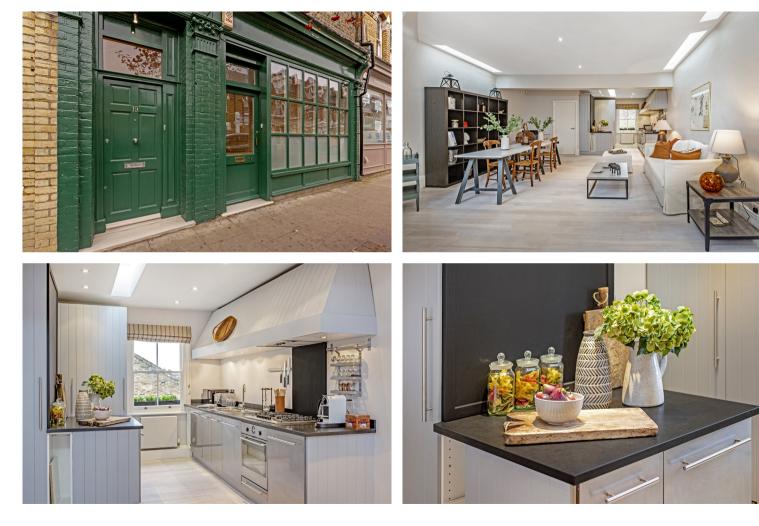

## **Filmer Road SW6** Fulham, 3 Beds 2 Baths

Beautifully designed throughout, this 1,263 sq ft apartment is a top floor duplex like no others in Fulham. The original construction of the building means that you have high ceilings on every floor, while the flat was constructed to exacting specifications as a high end pied-a-terre in London, so all works and fittings are of the highest standards.

Living accommodation comes in the form of three double bedrooms, while the master suite benefits from a large walk-in wardrobe. The communal bathroom is large and spacious.

The crowning glory of the apartment is the entire second floor, dedicated to a huge kitchen with large dining space leading out to the reception. Over 37 ft in length it is beyond luxurious and an incredible find with high ceilings and period features.

Located on Filmer Road, the property is located just around the corner from the popular Munster Village and it is within walking distance to Fulham Broadway and Parsons Green for the District underground line.