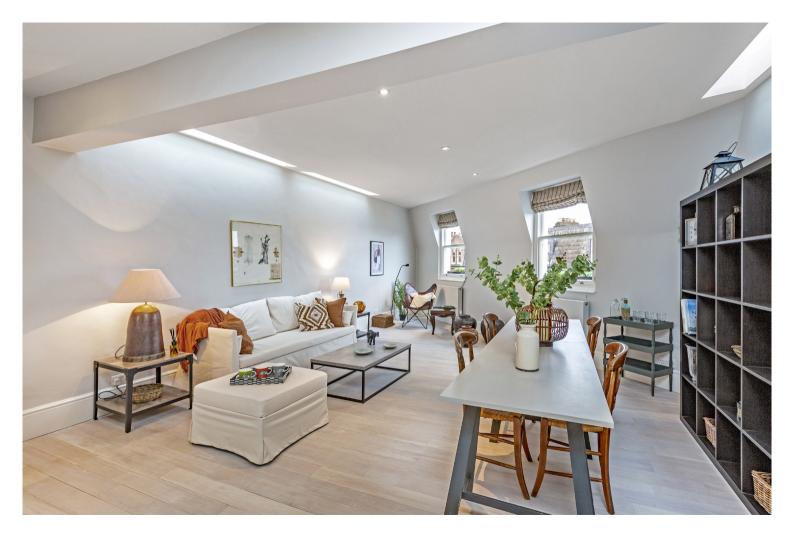

## **Filmer Road SW6** Fulham, 3 Beds 2 Baths

Beautifully designed throughout, this 1,263 sq ft apartment is a top floor duplex like no others in Fulham. The original construction of the building means that you have high ceilings on every floor, while the flat was constructed to exacting specifications as a high end pied-a-terre in London, so all works and fittings are of the highest standards.

Living accommodation comes in the form of three double bedrooms, while the master suite benefits from a large walk-in wardrobe. The communal bathroom is large and spacious.

The crowning glory of the apartment is the entire second floor, dedicated to a huge kitchen with large dining space leading out to the reception. Over 37 ft in length it is beyond luxurious and an incredible find with high ceilings and period features.