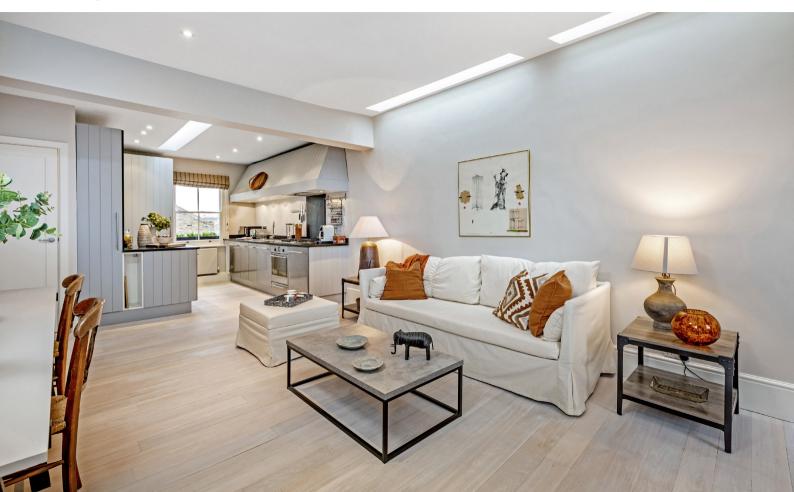

## **Filmer Road SW6** Fulham, 3 Beds 2 Baths

Beautifully designed throughout, this 1,263 sq ft apartment is a top floor duplex like no others in Fulham. The original construction of the building means that you have high ceilings on every floor, while the flat was constructed to exacting specifications as a high end pied-a-terre in London, so all works and fittings are of the highest standards.

Living accommodation comes in the form of three double bedrooms, while the master suite benefits from a large walk-in wardrobe. The communal bathroom is large and spacious.

The crowning glory of the apartment is the entire second floor, dedicated to a huge kitchen with large dining space leading out to the reception. Over 37 ft in length it is beyond luxurious and an incredible find with high ceilings and period features.