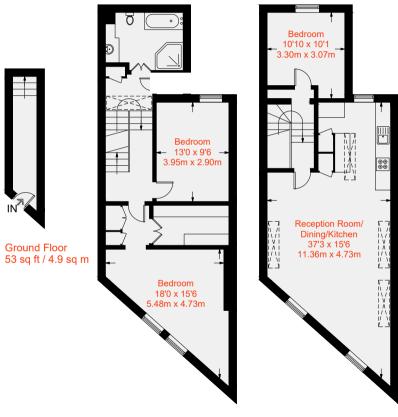

Approximate Gross Internal Area = 1263 sq ft / 117.3 sq m

First Floor 605 sq ft / 56.2 sq m Second Floor 605 sq ft / 56.2 sq m