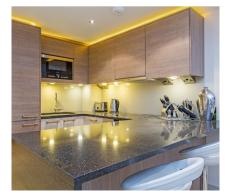

# Octavia House, Townmead Road SW6 Fulham, 1 Bed 1 Bath

A well presented Manhattan style one bedroom apartment situated in this popular development. Positioned in a quiet section of the development facing the landscaped gardens, this third floor apartment is a must see. The property is well presented throughout and briefly comprises reception room with modern open plan kitchen and access to the private balcony, bedroom with sliding doors and built-in wardrobes and modern separate bathroom.