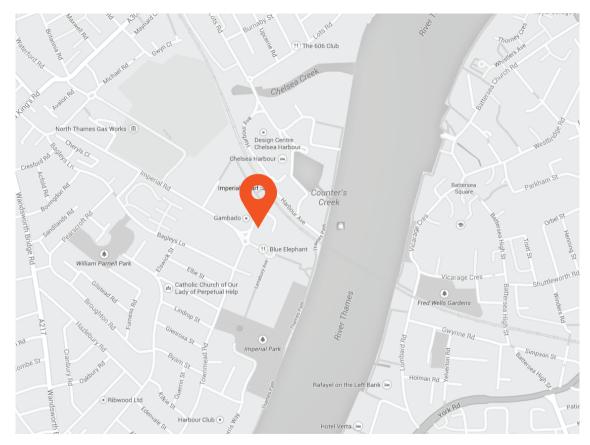

## **Transport Links**

- Imperial Wharf (427 ft)
- Fulham Broadway (0.8 miles)
- Parsons Green (1 mile)

Battersea • Fulham South • Fulham Central • Balham • Clapham South • Clapham High Street • Furzedown