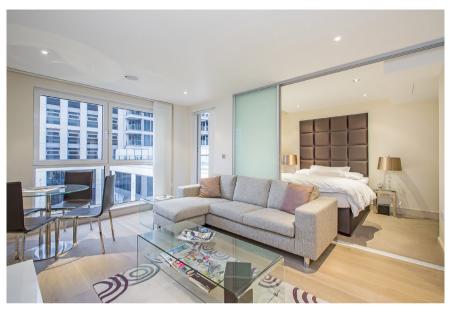

# Octavia House, Townmead Road SW6 Fulham, 1 Bed 1 Bath

A well presented Manhattan style one bedroom apartment situated in this popular development. Positioned in a quiet section of the development facing the landscaped gardens, this third floor apartment is a must see. The property is well presented throughout and briefly comprises reception room with modern open plan kitchen and access to the private balcony, bedroom with sliding doors and built-in wardrobes and modern separate bathroom.