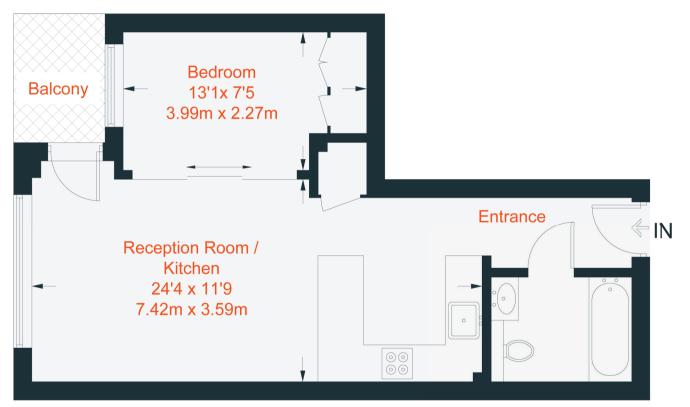

# Octavia House, Townmead Road SW6 Fulham, 1 Bed 1 Bath



A well presented Manhattan style one bedroom apartment situated in this popular development. Positioned in a quiet section of the development facing the landscaped gardens, this third floor apartment is a must see. The property is well presented throughout and briefly comprises reception room with modern open plan kitchen and access to the private balcony, bedroom with sliding doors and built-in wardrobes and modern separate bathroom.











### Approximate Gross Internal Area = 447 sq ft / 41.5 sq m



# **Third Floor**



# Current Petential Very energy efficient - lower running costs 88 (92-100) A (92-101) A (93-54) C (55-68) D (33-54) E (21-38) F (1-20) G Not energy efficient - higher running costs EU Directive science England, Scotland & Wales EU Directive science

Energy Efficiency Rating



# 0

This recyclable brochure has been produced in good faith to give a general guide. We have not undertaken a structural survey, nor have we tested the services or appliances. All measurements are approximate and the lease details where applicable must be confirmed by the solicitor. Brochure prepared by Colourbrush.

## aspire.co.uk



## **Transport Links**

- Imperial Wharf (427 ft)
- Fulham Broadway (0.8 miles)
- Parsons Green (1 mile)

Battersea • Fulham South • Fulham Central • Balham •