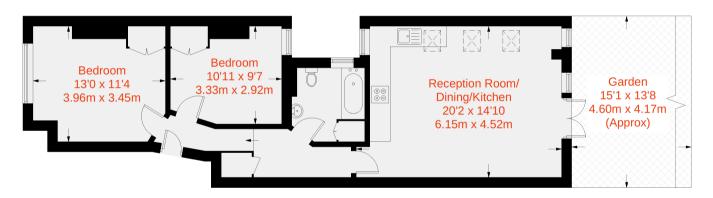

s to the front of the property and benefits from a large sash window which fills the room with natural light. The second bedroom is a good sized double room with sash window. There is a full bathroom with bath tub and overhead shower. The open plan kitchen/reception is to the rear of the property and benefits from a side return running the entire length of the room with velux windows above making the space bright and inviting. The kitchen has integrated appliances, a large kitchen range and chrome fittings. There are large single pain French doors leading to the charming garden.

Lindrop Street benefits from the shops, bars and restaurants of Wandsworth Bridge Road as well as the nearby Sainsbury's superstore.



















### Approximate Gross Internal Area = 672 sq ft / 62.4 sq m



**Ground Floor** 



#### **Transport Links**

- Imperial Wharf (0.3 miles)
- Fulham Broadway (1.0 miles)
- Parsons Green (1.1 miles)

# Aspire Fulham South +44 (0) 20 7736 6110

+44 (0) 20 7736 6110 fulham@aspire.co.uk

## Aspire Fulham Central

+44 (0) 20 7381 7381 c.fulham@aspire.co.uk







This recyclable brochure has been produced in good faith to give a general guide. We have not undertaken a structural survey, nor have we tested the services or appliances. All measurements are approximate and the lease details where applicable must be confirmed by the solicitor. Brochure prepared by Colourbrush.

### aspire.co.uk



Battersea • Fulham South • Fulham Central • Balham • Clapham South • Clapham High Street • Furzedown