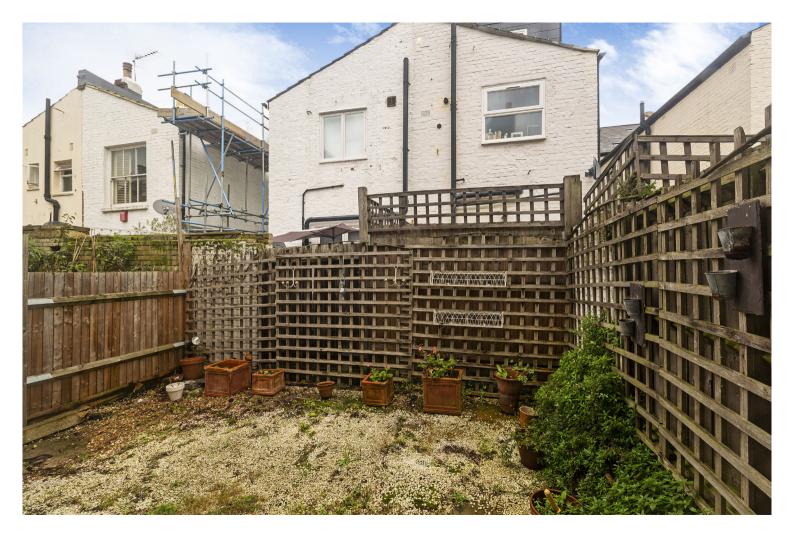

The master bedroom is to the front of the property and benefits from a large sash window which fills the room with natural light. The second bedroom is a good sized double room with sash window. There is a full bathroom with bath tub and overhead shower. The open plan kitchen/reception is to the rear of the property and benefits from a side return running the entire length of the room with velux windows above making the space bright and inviting. The kitchen has integrated appliances, a large kitchen range and chrome fittings. There are large single pain French doors leading to the charming garden.