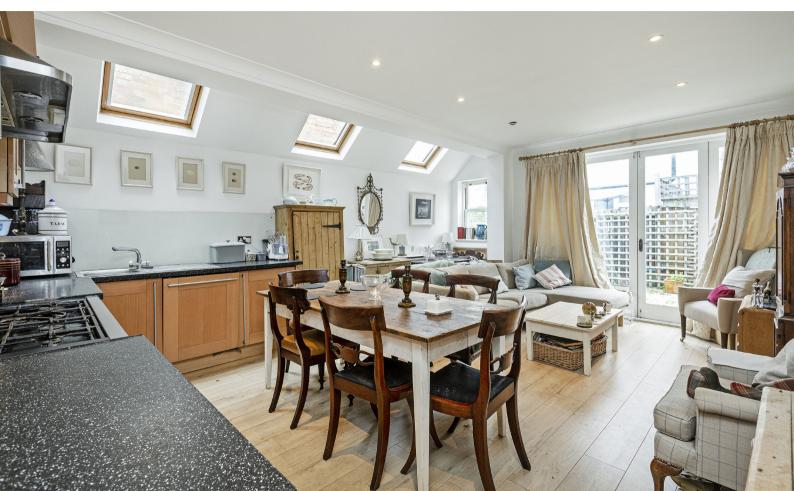

The master bedroom is to the front of the property and benefits from a large sash window which fills the room with natural light. The second bedroom is a good sized double room with sash window. There is a full bathroom with bath tub and overhead shower. The open plan kitchen/reception is to the rear of the property and benefits from a side return running the entire length of the room with velux windows above making the space bright and inviting. The kitchen has integrated appliances, a large kitchen range and chrome fittings. There are large single pain French doors leading to the charming garden.