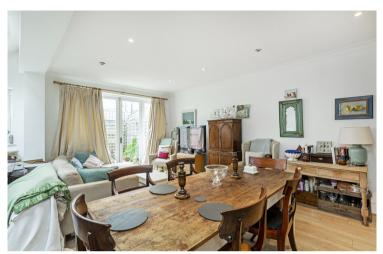

The master bedroom is to the front of the property and benefits from a large sash window which fills the room with natural light. The second bedroom is a good sized double room with sash window. There is a full bathroom with bath tub and overhead shower. The open plan kitchen/reception is to the rear of the property and benefits from a side return running the entire length of the room with velux windows above making the space bright and inviting. The kitchen has integrated appliances, a large kitchen range and chrome fittings. There are large single pain French doors leading to the charming garden.