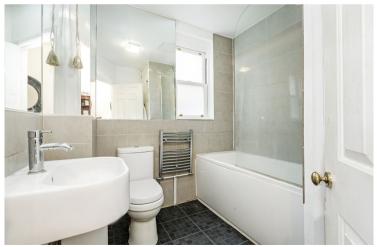

The master bedroom is to the front of the property and benefits from a large sash window which fills the room with natural light. The second bedroom is a good sized double room with sash window. There is a full bathroom with bath tub and overhead shower. The open plan kitchen/reception is to the rear of the property and benefits from a side return running the entire length of the room with velux windows above making the space bright and inviting. The kitchen has integrated appliances, a large kitchen range and chrome fittings. There are large single pain French doors leading to the charming garden.