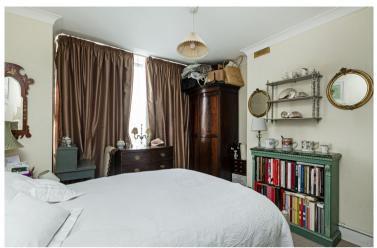

The master bedroom is to the front of the property and benefits from a large sash window which fills the room with natural light. The second bedroom is a good sized double room with sash window. There is a full bathroom with bath tub and overhead shower. The open plan kitchen/reception is to the rear of the property and benefits from a side return running the entire length of the room with velux windows above making the space bright and inviting. The kitchen has integrated appliances, a large kitchen range and chrome fittings. There are large single pain French doors leading to the charming garden.