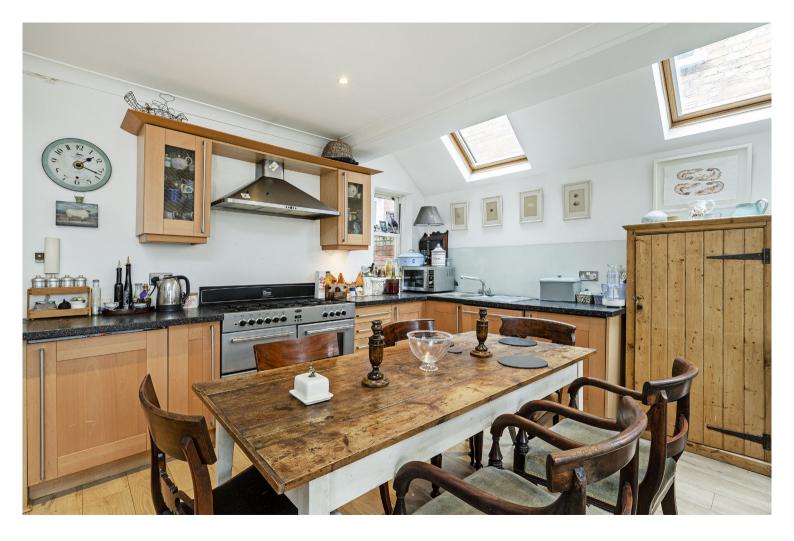

The master bedroom is to the front of the property and benefits from a large sash window which fills the room with natural light. The second bedroom is a good sized double room with sash window. There is a full bathroom with bath tub and overhead shower. The open plan kitchen/reception is to the rear of the property and benefits from a side return running the entire length of the room with velux windows above making the space bright and inviting. The kitchen has integrated appliances, a large kitchen range and chrome fittings. There are large single pain French doors leading to the charming garden.