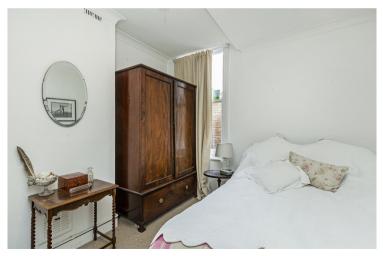

The master bedroom is to the front of the property and benefits from a large sash window which fills the room with natural light. The second bedroom is a good sized double room with sash window. There is a full bathroom with bath tub and overhead shower. The open plan kitchen/reception is to the rear of the property and benefits from a side return running the entire length of the room with velux windows above making the space bright and inviting. The kitchen has integrated appliances, a large kitchen range and chrome fittings. There are large single pain French doors leading to the charming garden.