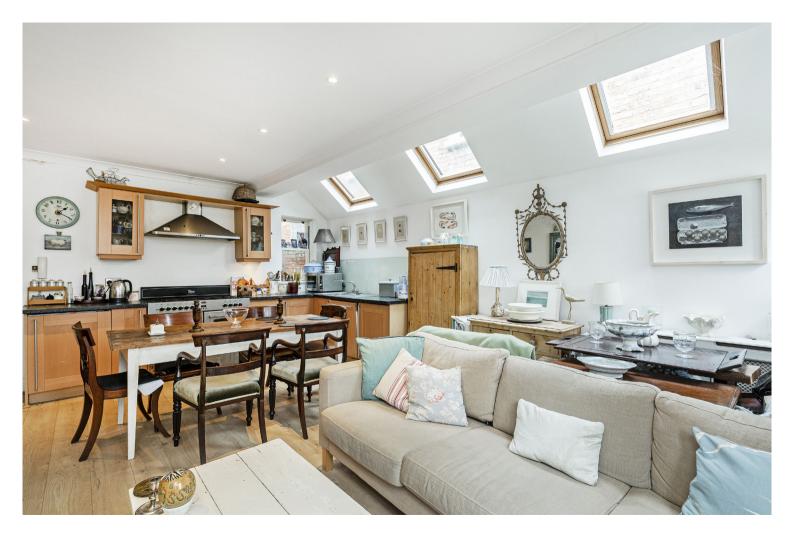

The master bedroom is to the front of the property and benefits from a large sash window which fills the room with natural light. The second bedroom is a good sized double room with sash window. There is a full bathroom with bath tub and overhead shower. The open plan kitchen/reception is to the rear of the property and benefits from a side return running the entire length of the room with velux windows above making the space bright and inviting. The kitchen has integrated appliances, a large kitchen range and chrome fittings. There are large single pain French doors leading to the charming garden.