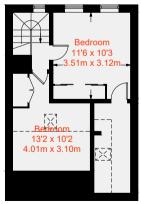

There is a large double bedroom and bathroom also on the first floor, while upstairs you will find two bedrooms and a study. Incredible in size and well finished, the property could be further extended with a pod room or roof terrace in line with local planning regulations.

**Ground Floor** 

First Floor 25 sq ft / 2.3 sq m 656 sq ft / 60.9 sq m

Second Floor 341 sq ft / 31.7 sq m