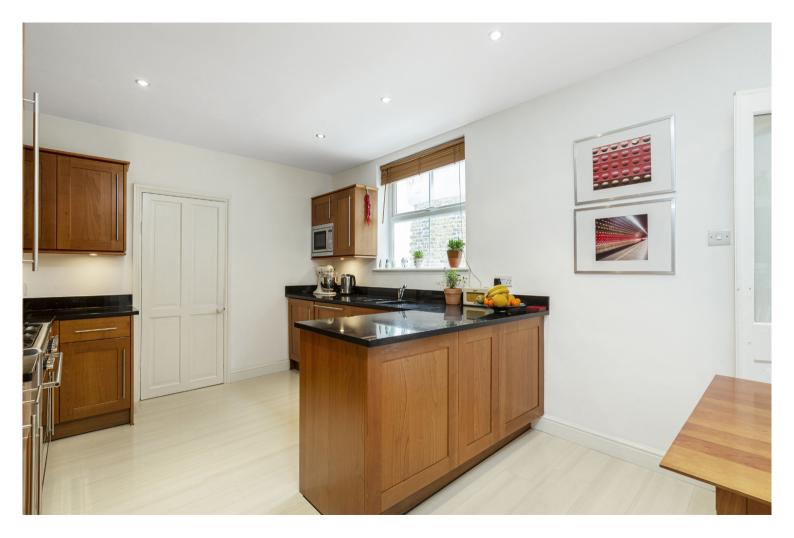

This property is an unusually large (over 1,000 sq ft) and well laid out property that provides incredible bedroom and living space in a beautiful location.

The property benefits from a large kitchen diner - used by a large family for many years, and the classic front reception complete with high ceilings and lots of light provided by the large sash windows that have been double glazed.