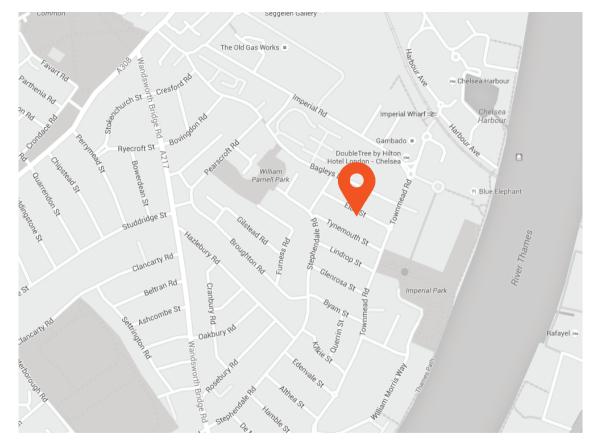

The property is located on Elbe Street which is just around the corner from the popular Sands End pub and Wandsworth Bridge Road where you will discover many other local bars, shops and restaurants.

Transport links are accessible via
Fulham Broadway tube station or
Imperial Wharf overground station and
there are bus routes accessible via
Wandsworth Bridge Road leading to
Chelsea, Hammersmith and
Clapham Junction. There is a river bus
service that runs from Chelsea Harbour/
Imperial Wharf with frequent services to
Blackfriars and Canary Wharf.

## **Transport Links**

- Imperial Wharf (0.2 miles)
- Fulham Broadway (0.9 miles)
- Wandsworth Town (1.1 miles)