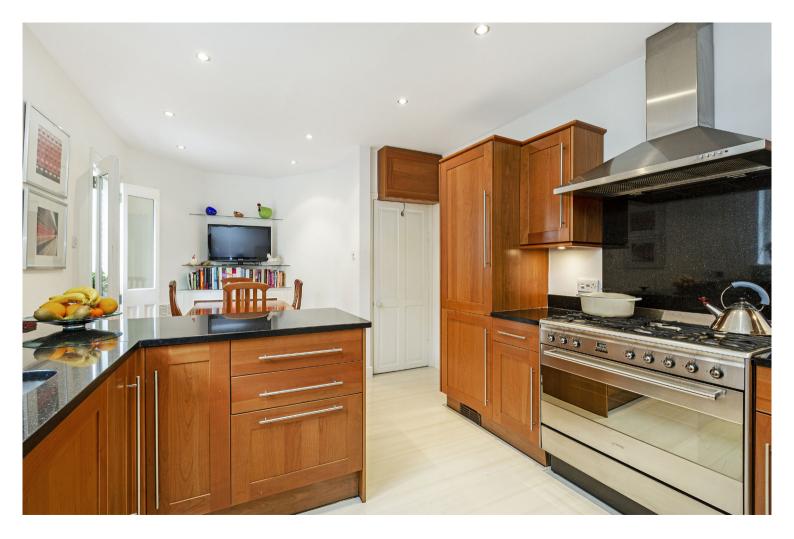

This property is an unusually large (over 1,000 sq ft) and well laid out property that provides incredible bedroom and living space in a beautiful location.

The property benefits from a large kitchen diner - used by a large family for many years, and the classic front reception complete with high ceilings and lots of light provided by the large sash windows that have been double glazed.