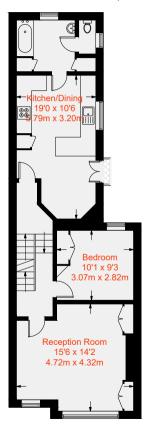

This property is an unusually large (over 1,000 sq ft) and well laid out property that provides incredible bedroom and living space in a beautiful location.

The property benefits from a large kitchen diner - used by a large family for many years, and the classic front reception complete with high ceilings and lots of light provided by the large sash windows that have been double glazed.

There is a large double bedroom and bathroom also on the first floor, while upstairs you will find two bedrooms and a study. Incredible in size and well finished, the property could be further extended with a pod room or roof terrace in line with local planning regulations.

**Ground Floor** 

First Floor 25 sq ft / 2.3 sq m 656 sq ft / 60.9 sq m

Second Floor 341 sq ft / 31.7 sq m