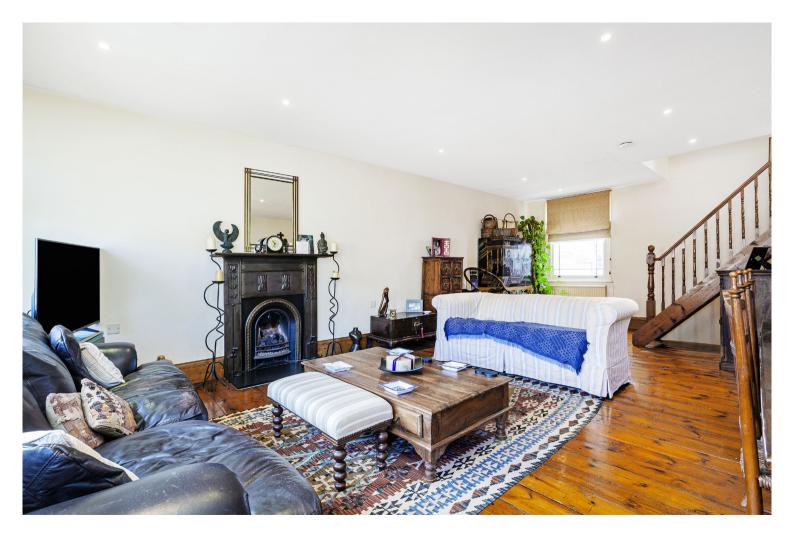

This top floor triplex apartment is ripe for refurbishment, offering 1,318 sq ft of space with high ceilings and original features throughout. The property benefits from two large double bedrooms on the first floor.

The second floor provides an enormous reception room, stretching from the front of the property to the rear, while the kitchen and communal bathroom are in the extension of the second floor.

The third floor is modern with a large master bedroom suite and separated bathroom with a sunny terrace accessible from both reception and bedroom direct.