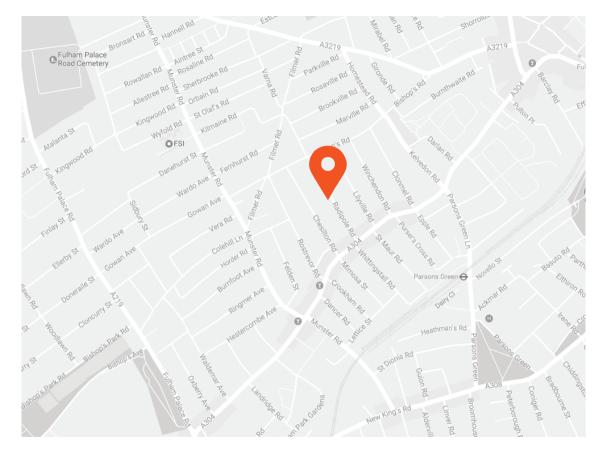

Radipole Road is a highly sought-after residential road running directly off Fulham Road in the Parsons Green area of Fulham. It is within easy reach of a wide range of shops, bars and restaurants. It is only a short walk from Parsons Green underground station (District Line) and a choice of bus routes give additional links to and from the West End.

#### Transport Links

- Parsons Green (0.4 miles)
- Fulham Broadway (0.7 miles)
- Putney Bridge (0.8 miles)

Aspire Fulham South +44 (0) 20 7736 6110 fulham@aspire.co.uk Aspire Fulham Central +44 (0) 20 7381 7381 c.fulham@aspire.co.uk