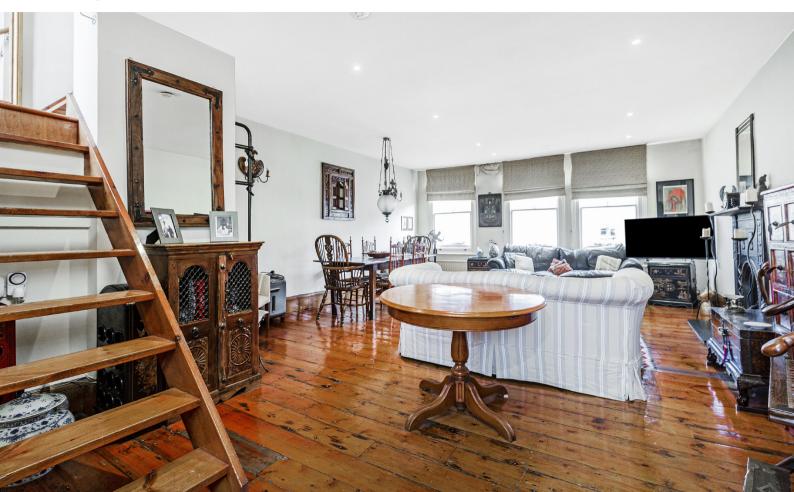

This top floor triplex apartment is ripe for refurbishment, offering 1,318 sq ft of space with high ceilings and original features throughout. The property benefits from two large double bedrooms on the first floor.

The second floor provides an enormous reception room, stretching from the front of the property to the rear, while the kitchen and communal bathroom are in the extension of the second floor.

The third floor is modern with a large master bedroom suite and separated bathroom with a sunny terrace accessible from both reception and bedroom direct.