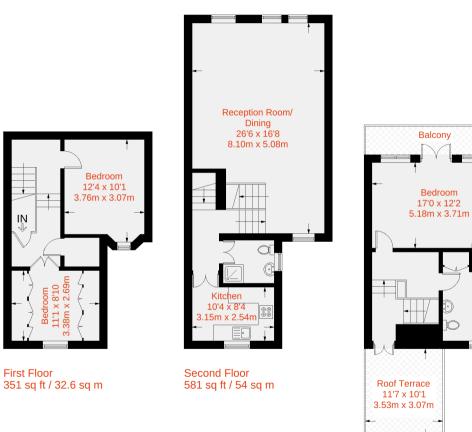

This top floor triplex apartment is ripe for refurbishment, offering 1,318 sq ft of space with high ceilings and original features throughout. The property benefits from two large double bedrooms on the first floor.

The second floor provides an enormous reception room, stretching from the front of the property to the rear, while the kitchen and communal bathroom are in the extension of the second floor.

The third floor is modern with a large master bedroom suite and separated bathroom with a sunny terrace accessible from both reception and bedroom direct.

### Approximate Gross Internal Area = 1316 sq ft / 122.3 sq m

~