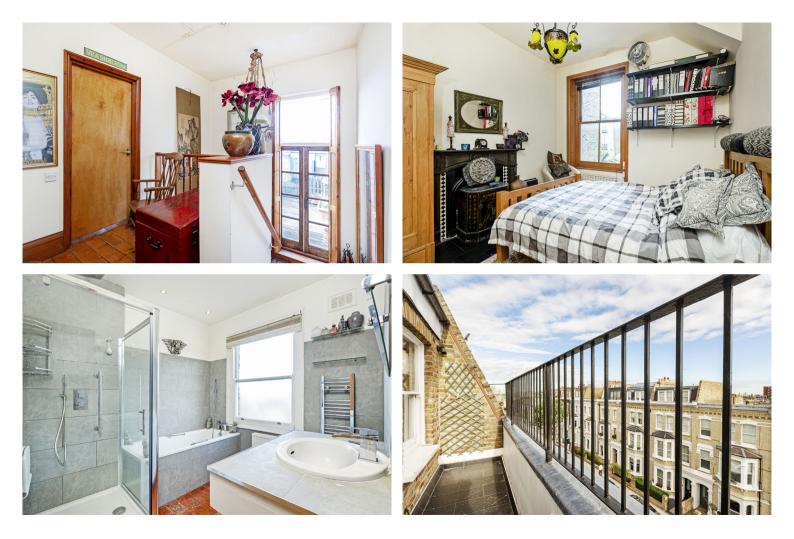

The second floor provides an enormous reception room, stretching from the front of the property to the rear, while the kitchen and communal bathroom are in the extension of the second floor.

The third floor is modern with a large master bedroom suite and separated bathroom with a sunny terrace accessible from both reception and bedroom direct.