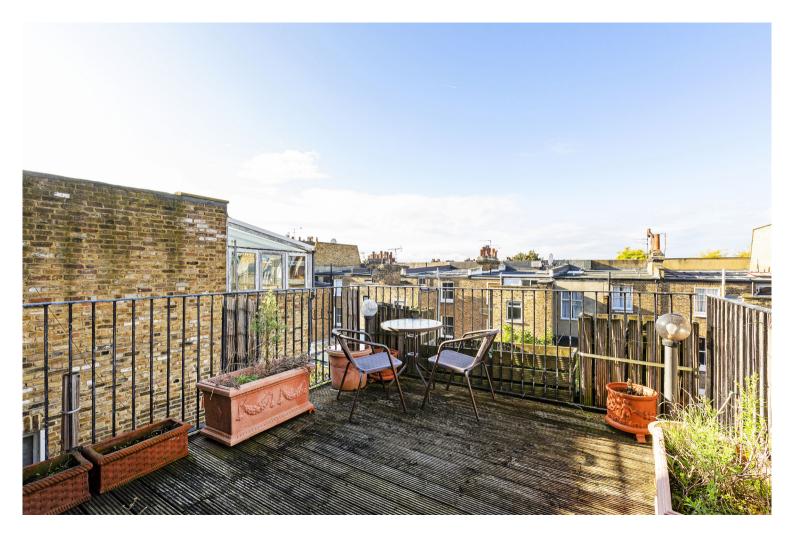

The second floor provides an enormous reception room, stretching from the front of the property to the rear, while the kitchen and communal bathroom are in the extension of the second floor.

The third floor is modern with a large master bedroom suite and separated bathroom with a sunny terrace accessible from both reception and bedroom direct.