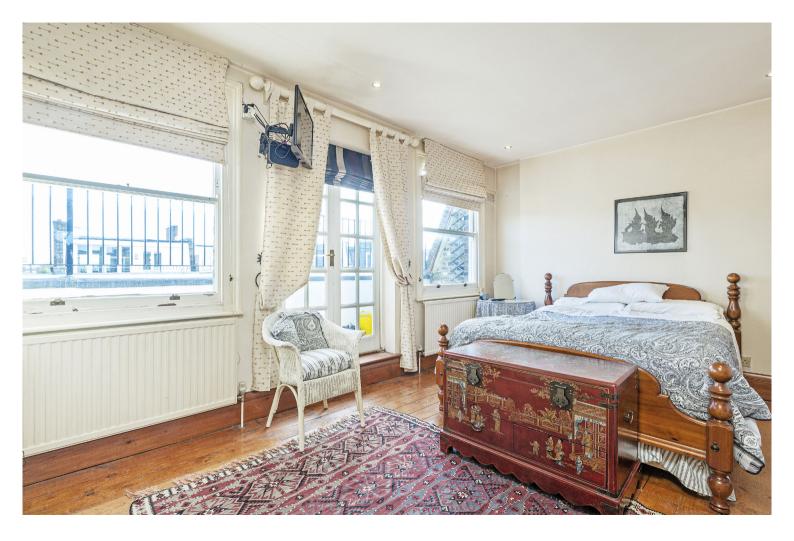

This top floor triplex apartment is ripe for refurbishment, offering 1,318 sq ft of space with high ceilings and original features throughout. The property benefits from two large double bedrooms on the first floor.

The second floor provides an enormous reception room, stretching from the front of the property to the rear, while the kitchen and communal bathroom are in the extension of the second floor.

The third floor is modern with a large master bedroom suite and separated bathroom with a sunny terrace accessible from both reception and bedroom direct.