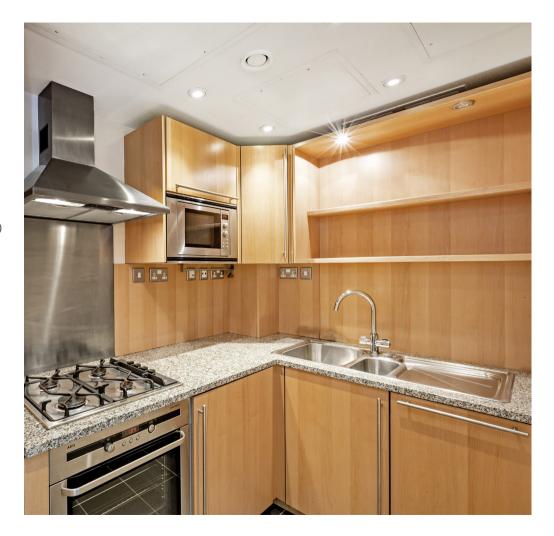

A charming flat within the exclusive "Kings Chelsea" development.

The property is comprised of a double bedroom, bathroom (with shower over bath), fully fitted kitchen and a large reception/dining area.