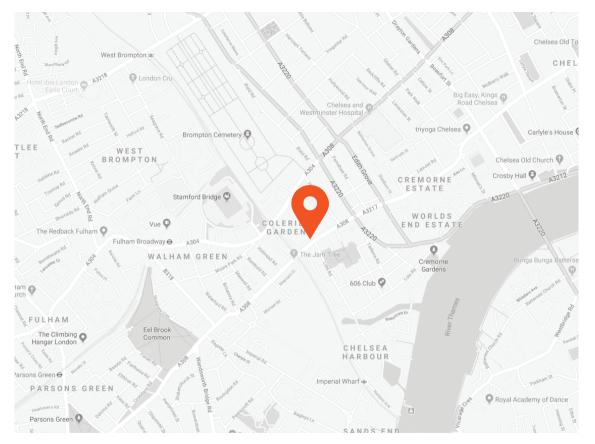

## **Transport Links**

- Imperial Wharf (0.4 miles)
- Fulham Broadway (0.5 miles)
- West Brompton (0.9 miles)