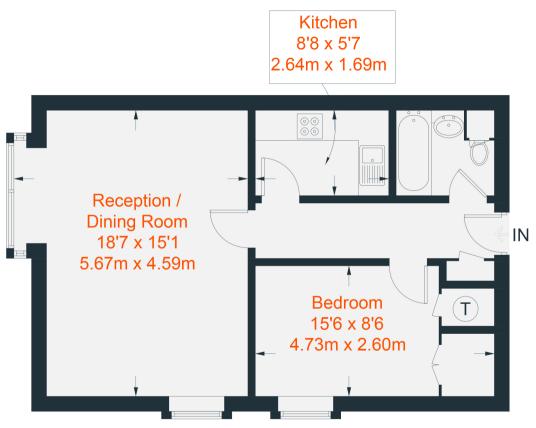

A charming flat within the exclusive "Kings Chelsea" development.

The property is comprised of a double bedroom, bathroom (with shower over bath), fully fitted kitchen and a large reception/dining area.

**Second Floor** 