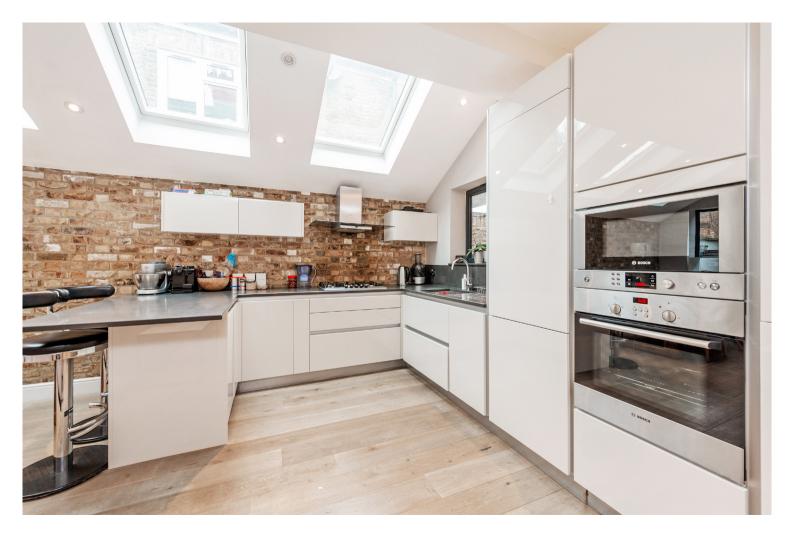

Boasting a large reception room at the rear of the property with fantastic features including an exposed brick wall and bi-fold doors that open up onto a south west-facing, beautifully maintained garden.