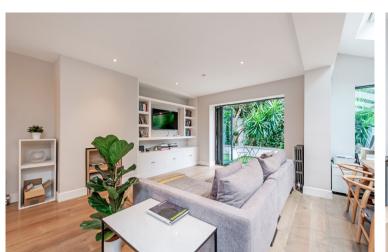

Boasting a large reception room at the rear of the property with fantastic features including an exposed brick wall and bi-fold doors that open up onto a south west-facing, beautifully maintained garden.