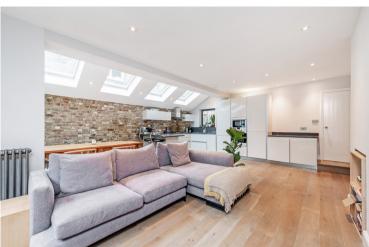

Boasting a large reception room at the rear of the property with fantastic features including an exposed brick wall and bi-fold doors that open up onto a south west-facing, beautifully maintained garden.