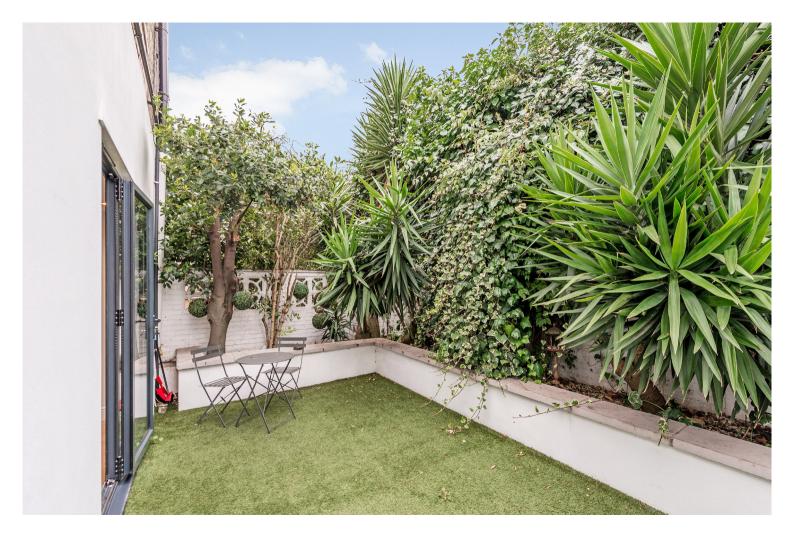

Boasting a large reception room at the rear of the property with fantastic features including an exposed brick wall and bi-fold doors that open up onto a south west-facing, beautifully maintained garden.