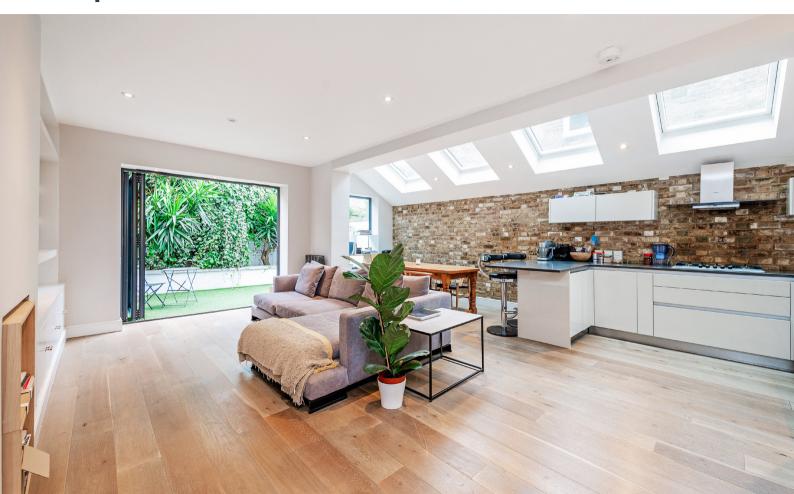

Boasting a large reception room at the rear of the property with fantastic features including an exposed brick wall and bi-fold doors that open up onto a south west-facing, beautifully maintained garden.