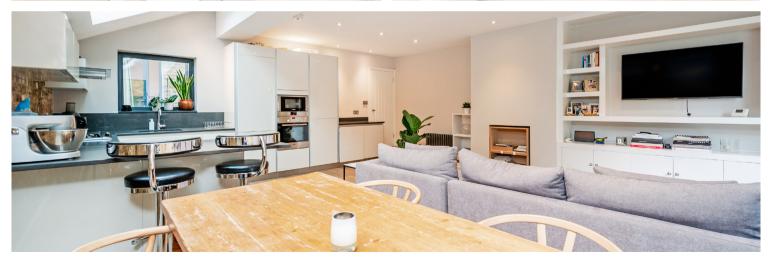

Boasting a large reception room at the rear of the property with fantastic features including an exposed brick wall and bi-fold doors that open up onto a south west-facing, beautifully maintained garden.