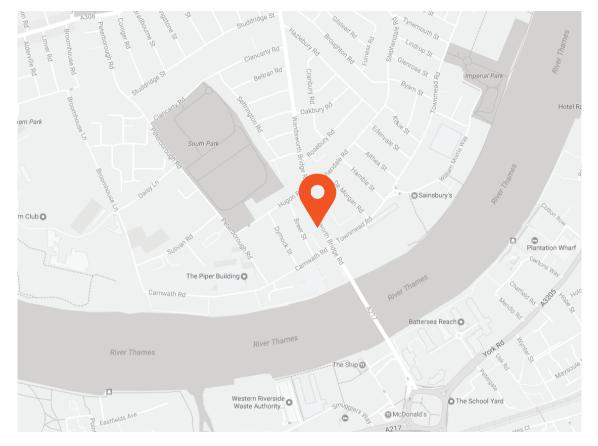

**Ground Floor** 

- Wandsworth Town (0.6 miles)
- Imperial Wharf (0.7 miles)
- Parsons Green (1.0 miles)